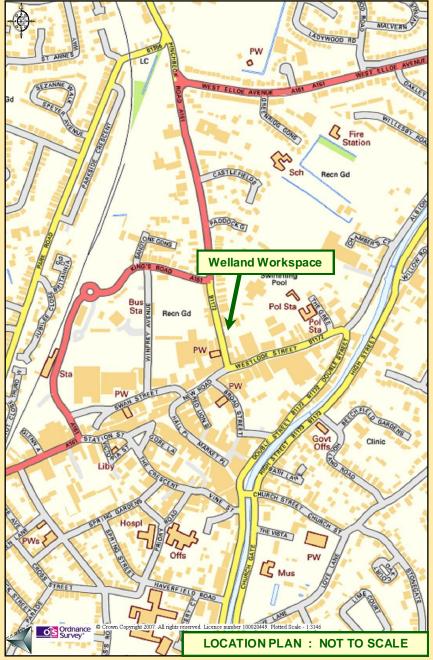

# **LOCATION**

Welland Workspace is located in the market town of Spalding in the District of South Holland with a population of circa 22,000. Spalding is located on the A16 and close to the A17 and A52. Peterborough is approximately 20 miles south which further connects to the A1 trunk road and main line rail services are also located here. Spalding benefits from the recently constructed Spalding to Peterborough A16 road.