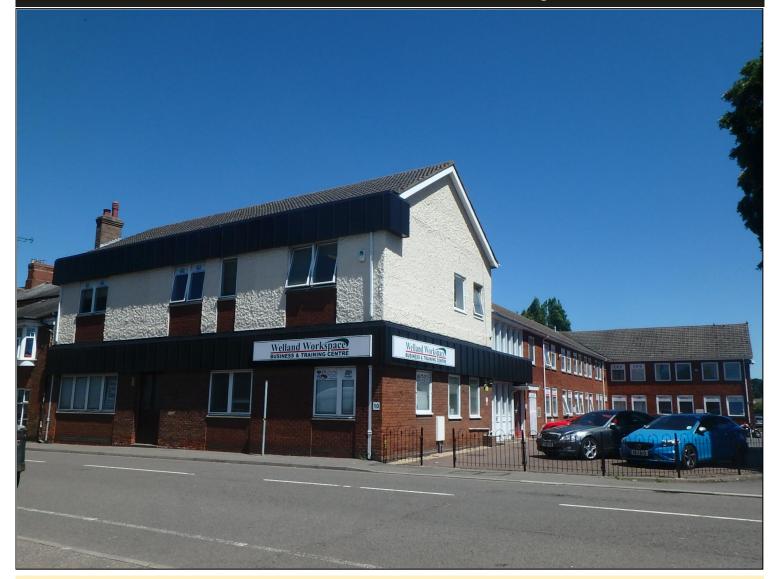

# WELLAND WORKSPACE BUSINESS AND TRAINING CENTRE 10 PINCHBECK ROAD, SPALDING, LINCOLNSHIRE, PE11 1QD TO LET - First Floor SERVICED OFFICES - RENT FROM £350pcm

- Fully Serviced Offices with Car Parking Facilities
- Full Reception Service and Waiting Areas with a Welcoming Professional Environment
- Individual Offices on the first floor overlooking the gardens.
- Flexible Terms
- CCTV / Individual Key Fobs
- No VAT Payable on Rents

# **LOCATION**

Welland Workspace is located in the market town of Spalding in the District of South Holland with a population of circa 22,000. Spalding is located on the A16 and close to the A17 and A52. Peterborough is approximately 20 miles south which further connects to the A1 trunk road and main line rail services are also located here. Spalding benefits from the recently constructed Spalding to Peterborough A16 road.

Welland Workspace offers serviced office accommodation to start-up businesses and established larger firms. The building formerly housed Roythornes Solicitors and is a purpose-built facility built in the 1960's over two floors. Welland Workspace offers individual rooms, or the owners are happy to combine a number of rooms if required depending on individual requirements.