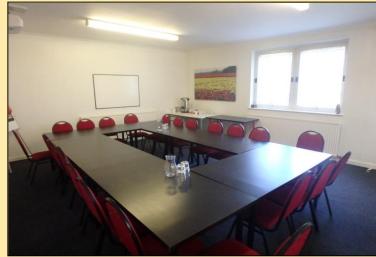

# WELLAND WORKSPACE BUSINESS AND TRAINING CENTRE 10 PINCHBECK ROAD, SPALDING, LINCOLNSHIRE, PE11 1QD TO LET - First Floor SERVICED OFFICES - RENT FROM £350pcm

- Fully Serviced Offices with Car Parking Facilities
- Full Reception Service and Waiting Areas with a Welcoming Professional Environment
- Individual Offices on the first floor overlooking the gardens.
- Flexible Terms
- CCTV / Individual Key Fobs
- No VAT Payable on Rents

# **TERMS**

Welland Workspace offers flexible terms.

- Monthly, quarterly or annual terms.
- Rent includes normal use of electricity, water, heating and Reception facilities.
- Includes common areas, WC and Kitchen facilities.
- Individual offices or the owners will combine offices if available/required, depending on customer requirements.
- The occupiers are responsible for the payment of their own business rates a schedule of the Rateable Values for each office is available upon request.