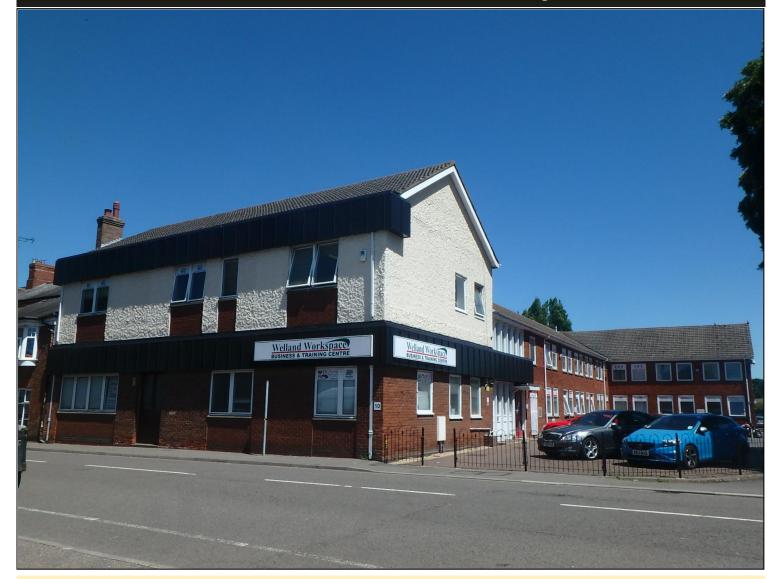

# WELLAND WORKSPACE BUSINESS AND TRAINING CENTRE 10 PINCHBECK ROAD, SPALDING, LINCOLNSHIRE, PE11 1QD TO LET - First Floor SERVICED OFFICES - RENT FROM £350pcm

- Fully Serviced Offices with Car Parking Facilities
- Full Reception Service and Waiting Areas with a Welcoming Professional Environment
- Individual Offices on the first floor overlooking the gardens.
- Flexible Terms
- CCTV / Individual Key Fobs
- No VAT Payable on Rents

# **LOCATION**

Welland Workspace is located in the market town of Spalding in the District of South Holland with a population of circa 22,000. Spalding is located on the A16 and close to the A17 and A52. Peterborough is approximately 20 miles south which further connects to the A1 trunk road and main line rail services are also located here. Spalding benefits from the recently constructed Spalding to Peterborough A16 road.

Welland Workspace offers serviced office accommodation to start-up businesses and established larger firms. The building formerly housed Roythornes Solicitors and is a purpose-built facility built in the 1960's over two floors. Welland Workspace offers individual rooms, or the owners are happy to combine a number of rooms if required depending on individual requirements.