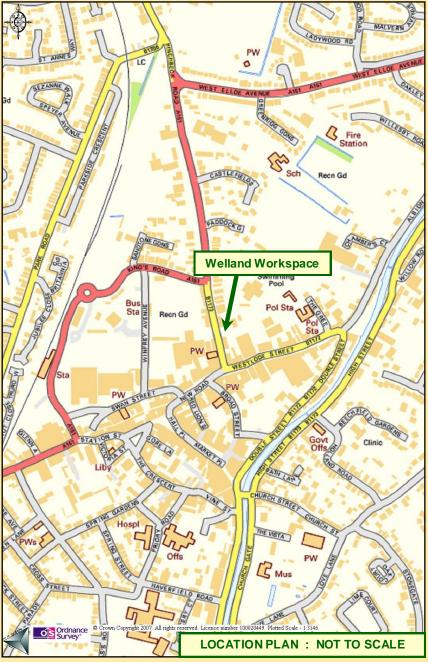

# **LOCATION**

Welland Workspace is located in the market town of Spalding in the District of South Holland with a population of circa 22,000. Spalding is located on the A16 and close to the A17 and A52. Peterborough is approximately 20 miles south which further connects to the A1 trunk road and main line rail services are also located here. Spalding benefits from the recently constructed Spalding to Peterborough A16 road.