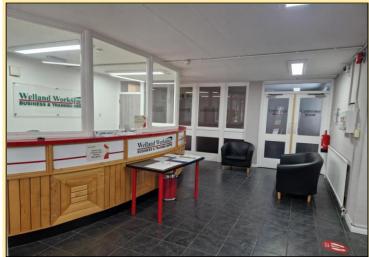

# WELLAND WORKSPACE BUSINESS AND TRAINING CENTRE 10 PINCHBECK ROAD, SPALDING, LINCOLNSHIRE, PE11 1QD TO LET - First Floor SERVICED OFFICES - RENT FROM £350pcm

- Fully Serviced Offices with Car Parking Facilities
- Full Reception Service and Waiting Areas with a Welcoming Professional Environment
- Individual Offices on the first floor overlooking the gardens.
- Flexible Terms
- CCTV / Individual Key Fobs
- No VAT Payable on Rents

Welland Workspace offers serviced office accommodation to start-up businesses and established larger firms. The building formerly housed Roythornes Solicitors and is a purpose-built facility built in the 1960's over two floors. Welland Workspace offers individual rooms, or the owners are happy to combine a number of rooms if required depending on individual requirements.