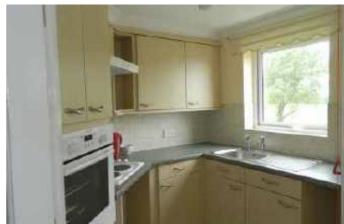

Kitchen 7'6" x 7'5" (2.29m x 2.26m)

Range of Beech effect wall and floor units with round edged work surfaces incorporating stainless steel bowl and drainer. Tiled splash backs. Electric hob. Built in oven. Extractor hood. UPVC double glazed window. Creda wall mounted heater.