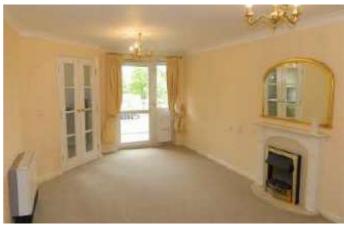

# **Entrance Lobby**

Storage cupboard with hot water tank.

Lounge 19'7" x 10'5" (5.97m x 3.18m)

UPVC double glazed French door with Juliette balcony and views over playing fields. Additional UPVC double glazed window. Creda electric heater. Feature fire surround. Corniced ceiling.