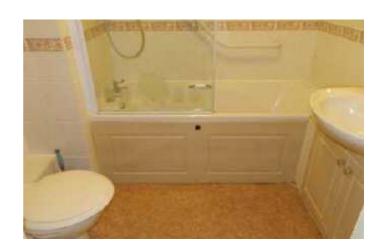

## Bathroom/w.c.

Cream suite comprising panel bath with shower over, low level w.c., wash basin in vanity unit. Tiled walls. Extractor fan. Creda wall mounted electric heater. Light with shaver socket.