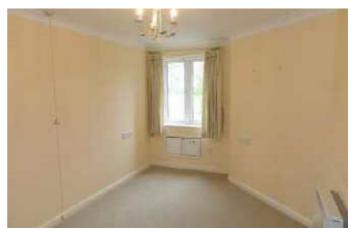

Bedroom 13'8" x 9'1" (4.17m x 2.77m)

UPVC double glazed window. Creda electric heater. Corniced ceiling. Built in robes.