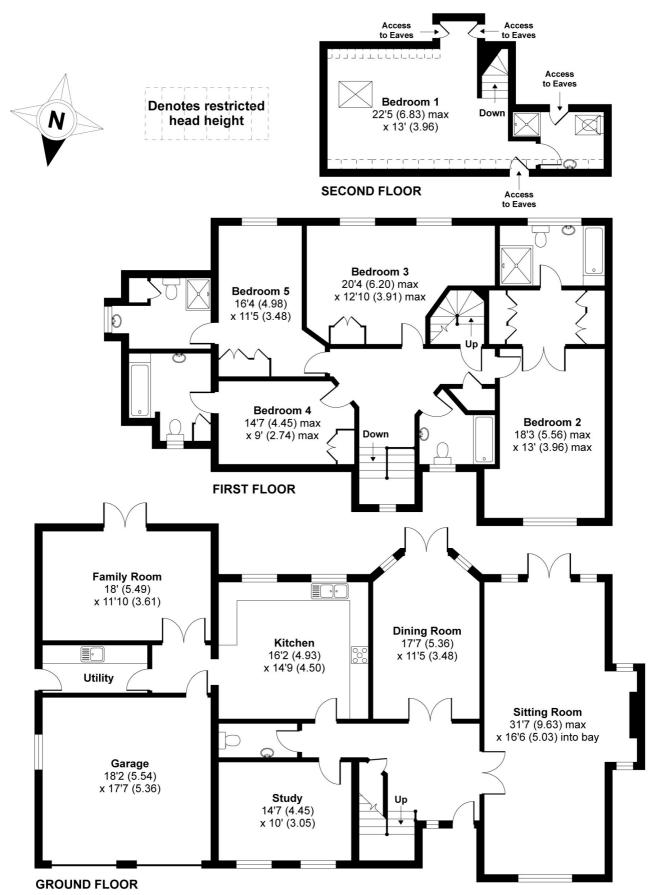

## Sheridan Grange, Ascot, SL5

APPROX. GROSS INTERNAL FLOOR AREA 3603 SQ FT 334.7 SQ METRES (EXCLUDES RESTRICTED HEAD HEIGHT & INCLUDES GARAGE)

Whilst every attempt has been made to ensure the accuracy of the floor plan contained here, measurements of doors, windows and rooms are approximate and no responsibility is taken for any error, omission or misstatement. These plans are for representation purposes only as defined by RICS Code of Measuring Practice and should be used as such by any prospective purchaser. Specifically no guarantee is given on the total square footage of the property if quoted on this plan. Any figure given is for initial guidance only and should not be relied on as a basis of valuation.