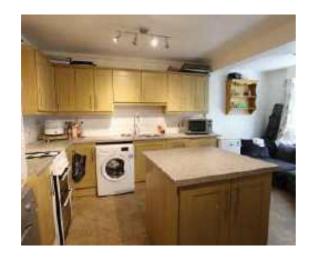

#### KITCHEN/DINER

17'0 x 15'0 (5.18m x 4.57m) Attractive range of light oak wall and base units to 3 walls. 1½ stainless steel sink unit. Central servery and food prep area. Plumbing for automatic washing machine. Gas point for cooker. Double radiator. Door to: