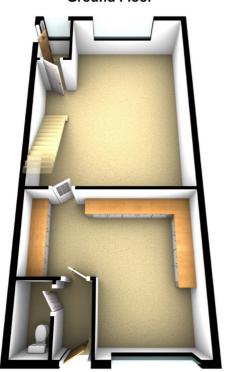

#### LOUNGE

21'4 x 15'0 (6.50m x 4.57m) Bay window. Coved ceiling. Double radiator. Coal effect gas fire inset to shelving feature. Stairs leading off. Door to:

#### KITCHEN/DINER

17'0 x 15'0 (5.18m x 4.57m) Attractive range of light oak wall and base units to 3 walls. 1½ stainless steel sink unit. Central servery and food prep area. Plumbing for automatic washing machine. Gas point for cooker. Double radiator. Door to:

# REAR HALLWAY

External door, door to:

# SEPARATE W.C.

Low level flush W.C., wash basin with tiled surround

#### **DIRECTIONS**

From Machynlleth clocktower head north signposted for Dolgellau reaching the war monument, turn right and number 6 can be seen as the first house at the top of the street.

**Ground Floor** 