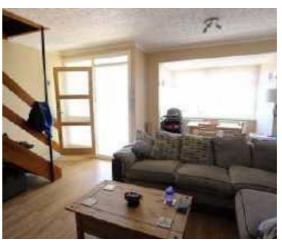

#### LOUNGE

21'4 x 15'0 (6.50m x 4.57m) Bay window. Coved ceiling. Double radiator. Coal effect gas fire inset to shelving feature. Stairs leading off. Door to: