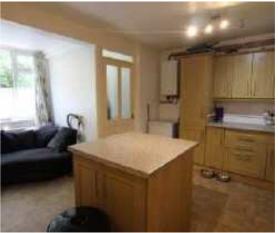

#### KITCHEN/DINER

17'0 x 15'0 (5.18m x 4.57m) Attractive range of light oak wall and base units to 3 walls. 1½ stainless steel sink unit. Central servery and food prep area. Plumbing for automatic washing machine. Gas point for cooker. Double radiator. Door to: