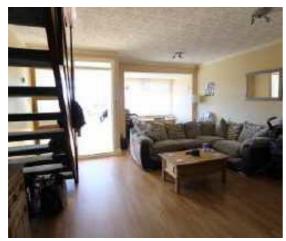

#### LOUNGE

21'4 x 15'0 (6.50m x 4.57m) Bay window. Coved ceiling. Double radiator. Coal effect gas fire inset to shelving feature. Stairs leading off. Door to: