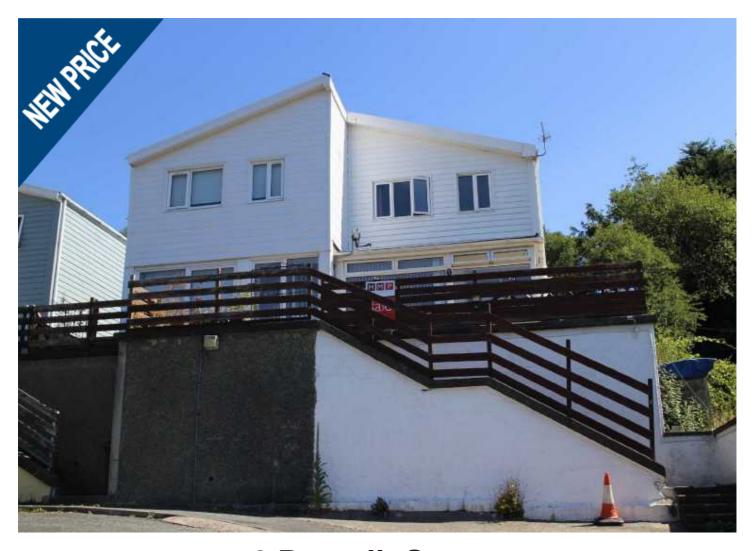

# 6 Penrallt Street, Machynlleth SY20 8AN

# Offers in the region of £175,000

3 Bedroomed Semi Detached House Fantastic Views Walk to Town Centre Spacious Sized Rooms EER 67

#### **DESCRIPTION**

Offering fantastic panoramic views over the market town of Machynlleth, surrounding hills and Dovey estuary. This three bedroomed house offer spacious sized lounge, kitchen diner with island and an enclosed lawned garden. The property is well presented with a modern kitchen and bathroom suiting a range of buyers. with gas central heating and double glazing throughout.

## **EXTERNALLY**

Steps lead up from the cul-desac to a south and west facing paved terrace which continues to the side of the property and around to the rear where a right of way is noted to the other houses in the cul-de-sac. To the front at a lower level is a pleasant lawned garden with shrubbery borders and two timber garden sheds.