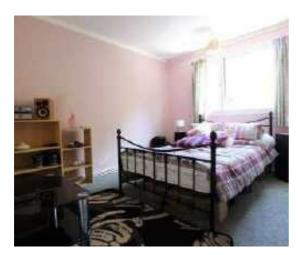

#### **BEDROOM 1**

12'3 x 9'2 (3.73m x 2.79m) Views of the Estuary. 2 Windows. Radiator. Fitted double wardrobe. Loft access.

#### **BEDROOM 2**

13'0 x 8'9 (3.96m x 2.67m) Radiator. Built-in double wardrobe.

# **BEDROOM 3**

10'0 x 6'1 (3.05m x 1.85m) Radiator