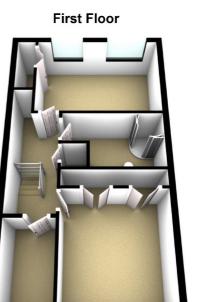

#### FIRST FLOOR LANDING

#### **BEDROOM 1**

12'3 x 9'2 (3.73m x 2.79m) Views of the Estuary. 2 Windows. Radiator. Fitted double wardrobe. Loft access.

#### **BEDROOM 2**

13'0 x 8'9 (3.96m x 2.67m) Radiator. Built-in double wardrobe.

# **BEDROOM 3**

10'0 x 6'1 (3.05m x 1.85m) Radiator

#### SHOWER ROOM

Recently remodelled and refitted with Quadrant shower cubicle. Ceramic tiled floor. Fully tiled walls. Heated towel

rail. Low flush WC. Pedestal wash basin. Lit mirrored cabinet.