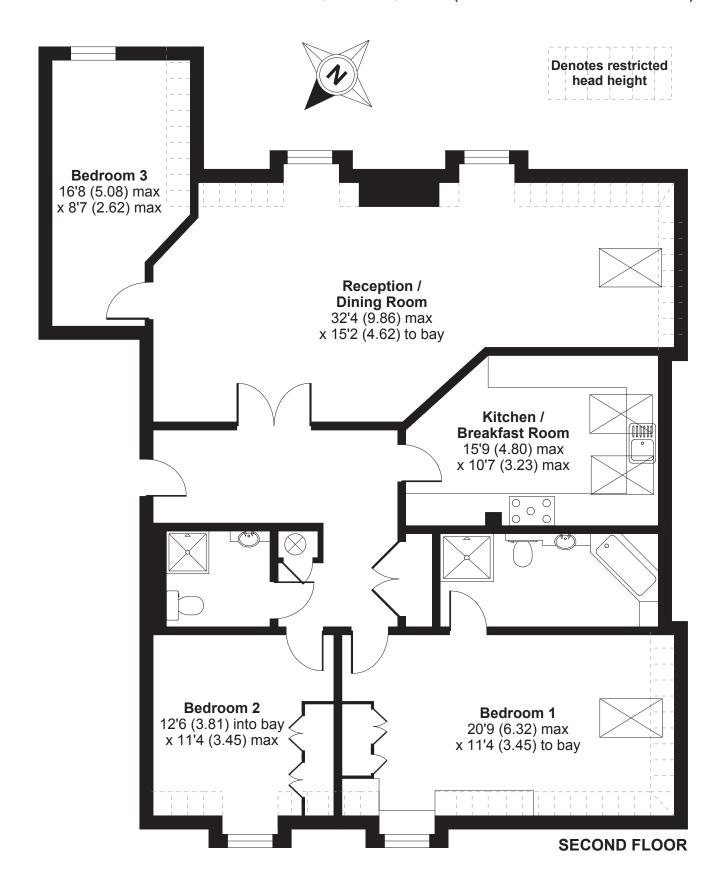

## Lady Margaret Road, Ascot, SL5

APPROX. GROSS INTERNAL FLOOR AREA 1305 SQ FT 121.2 SQ METRES (EXCLUDES RESTRICTED HEAD HEIGHT)

Whilst every attempt has been made to ensure the accuracy of the floor plan contained here, measurements of doors, windows and rooms are approximate and no responsibility is taken for any error, omission or misstatement. These plans are for representation purposes only as defined by RICS Code of Measuring Practice and should be used as such by any prospective purchaser. Specifically no guarantee is given on the total square footage of the property if quoted on this plan. Any figure given is for initial guidance only and should not be relied on as a basis of valuation.