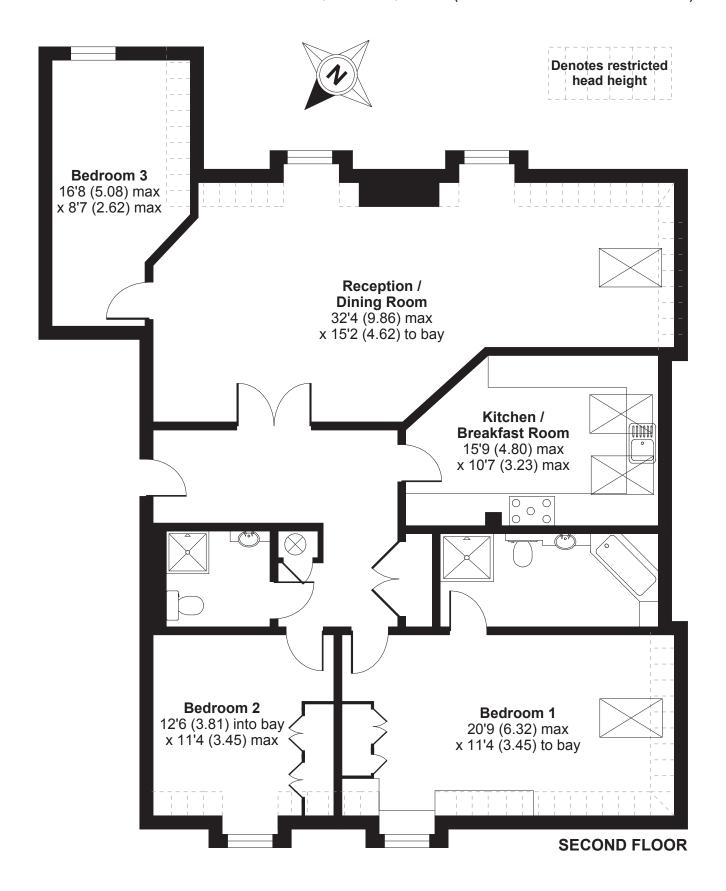

## Lady Margaret Road, Ascot, SL5

APPROX. GROSS INTERNAL FLOOR AREA 1305 SQ FT 121.2 SQ METRES (EXCLUDES RESTRICTED HEAD HEIGHT)

Whilst every attempt has been made to ensure the accuracy of the floor plan contained here, measurements of doors, windows and rooms are approximate and no responsibility is taken for any error, omission or misstatement. These plans are for representation purposes only as defined by RICS Code of Measuring Practice and should be used as such by any prospective purchaser. Specifically no guarantee is given on the total square footage of the property if quoted on this plan. Any figure given is for initial guidance only and should not be relied on as a basis of valuation.