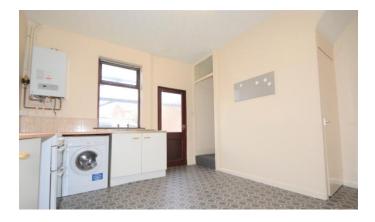

## **Full Description**

Two bedroom terrace house in the HEART OF STOCKTON HEATH. Porch leading into lounge. Spacious kitchen/diner with storage cupboard. Large master bedroom with built in wardrobes. Se cond single bedroom. Family bathroom. Enclosed rear yard. Walking distance to the village.

Note to Prospective Tenants:

Appliances include: Cooker, Fridge/Freezer and Washing Machine

Parking: At front of the property on road on a first come first serve basis.