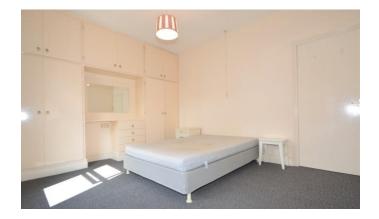

## **Full Description**

Two bedroom terrace house in the HEART OF STOCKTON HEATH. Porch leading into lounge. Spacious kitchen/diner with storage cupboard. Large master bedroom with built in wardrobes. Se cond single bedroom. Family bathroom. Enclosed rear yard. Walking distance to the village.