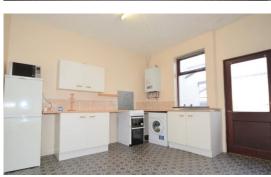

## **Full Description**

Two bedroom terrace house in the HEART OF STOCKTON HEATH. Porch leading into lounge. Spacious kitchen/diner with storage cupboard. Large master bedroom with built in wardrobes. Se cond single bedroom. Family bathroom. Enclosed rear yard. Walking distance to the village.

Note to Prospective Tenants:

Appliances include: Cooker, Fridge/Freezer and Washing Machine

Parking: At front of the property on road on a first come first serve basis.