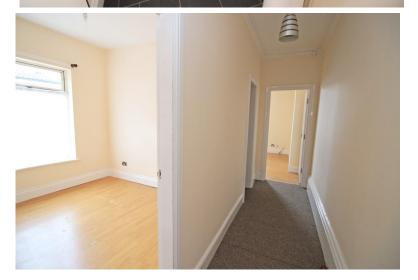

#### **ENTRANCE HALL**

Entering via a hardwood front door with an intercom system located nearby, the hallway offers access to all rooms within the property and is finished with a newly fitted carpet throughout.

#### LIVING ROOM

# 13' 6" x 11' 4" (4.11m x 3.45m)

The living room benefits for a uPVC double glazed window, a wall mounted radiator and laminate flooring throughout.