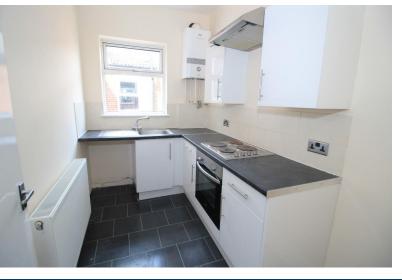

#### **KITCHEN**

# 9' 5" x 6' 1" (2.87m x 1.85m)

The kitchen is fitted with a matching range of base and eye level units with a worktop space over. There is a stainless steel sink with a mixer tap over, plumbing for a washing machine, space for a fridge/freezer, a built-in electric oven and a built-in four ring electric hob with an extractor hood over. There is a uPVC double glazed window, housing for the boiler, a wall mounted radiator and tiled effect flooring.