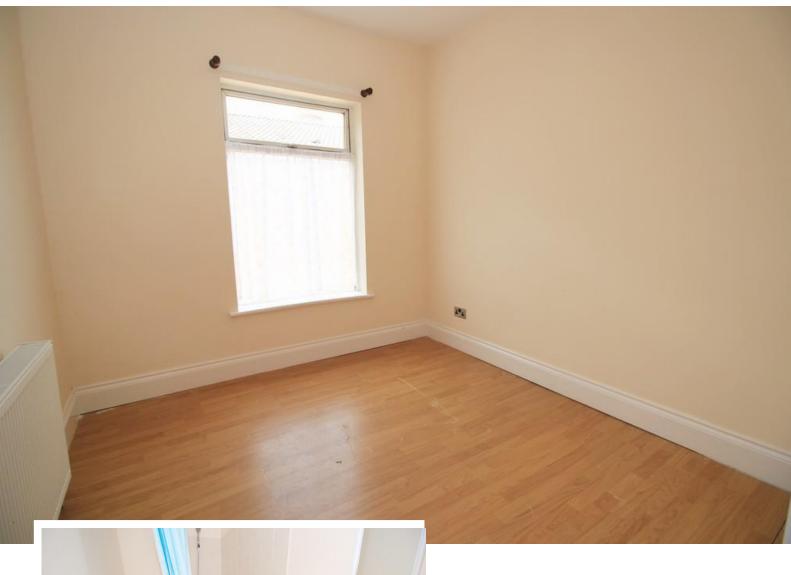

# **BEDROOM**

# 9' 5" x 9' 3" (2.87m x 2.82m)

The bedroom features ample space for a double bedroom and fitted wardrobes, a uPVC double glazed window, a wall mounted radiator and laminate flooring throughout.