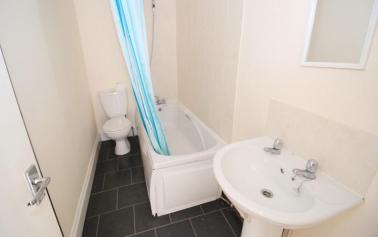

# **BATHROOM**

The bathroom is fitted with a three piece suite comprising of a panelled bath with a shower attachment over, a mixer tap and shower curtain, a pedestal wash hand basin and a low-level WC. The bathroom suite is finished with tiled splashbacks, a heated towel rail and tiled effect flooring throughout.