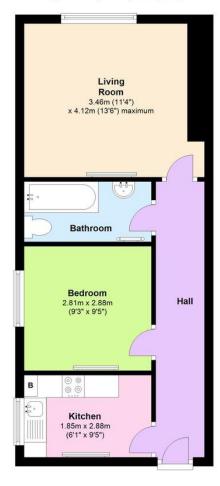

# **Ground Floor**

Approx. 39.9 sq. metres (429.2 sq. feet)

Disclaimer: IMPORTANT NOTICE: Property Mis-descriptions Act 1991 Property details herein do not form part or all of an offer or contract. Any measurements are included are for guidance only and as such must not be used for the purchase of carpets or fitted furniture etc. We have not tested any apparatus, equipment, fixtures or services neither have we confirmed or verified the legal title of the property. All prospective purchases must satisfy themselves as to the correctness and accuracy of such details provided by us. We accept no liability for any existing or future defects relating to any property. Any plans shown are not to scale and are meant as a guide only