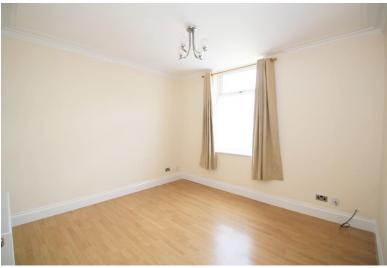

#### LIVING ROOM

# 13' 6" x 11' 4" (4.11m x 3.45m)

The living room benefits for a uPVC double glazed window, a wall mounted radiator and laminate flooring throughout.