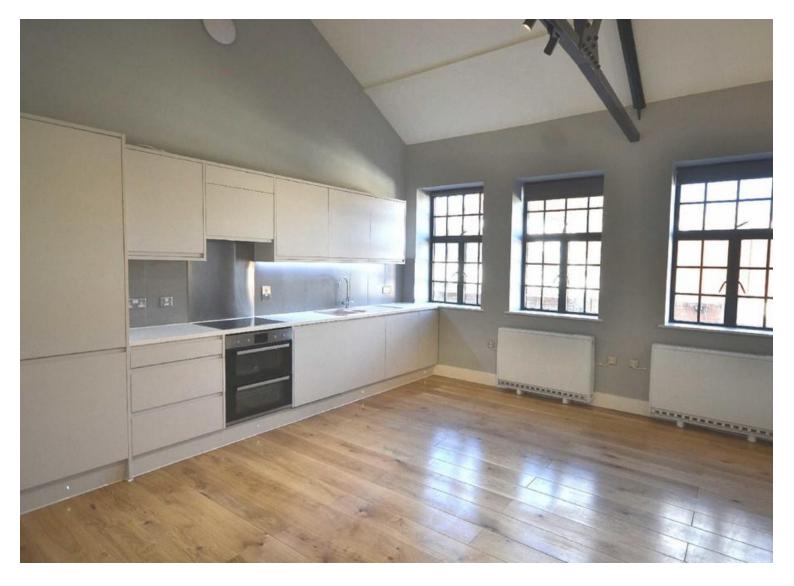

- Exclusive Development
- Newly-Built

- Highly Energy Efficient
- Two Bedrooms

- Two Shower Rooms
- Convenient Location

Located in an exclusive development of luxury newly-built apartments in sought after Epping High Street, this first-floor apartment is finished to a high specification to provide stylish and contemporary accommodation. The property offers 2 bedrooms, 2 shower rooms and a reception room open to the high quality kitchen with fully integrated appliances. Further features include oak engineered flooring, Dimplex Quantum night storage heaters, Dimplex Girona heaters, full double glazing, soundproofing, secure intercom entry and a communal Sky dish. The property stands within minutes walk of the Underground Station. Resident parking permits available at an annual cost.