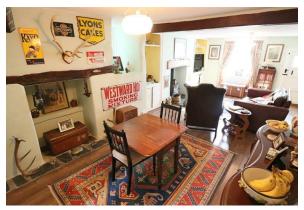

#### LOUNGE-DINING ROOM 24'1 X 13'4 (7.34M X 4.06M)

A lovely room full of character and interest, feature fireplace with a wood burning stove, alcoves either side with storage cupboards and shelving, wood effect flooring, radiators, sash UPVC double glazed Georgian bar window, power points.

#### **DINING AREA**

Fireplace with inset bread oven, double radiator, alcove with fitted shelving, wood effect flooring, door to understairs storage cupboard, door to