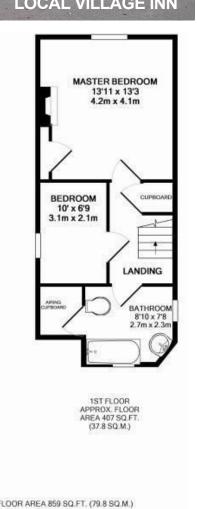

The property has a pretty exterior with recently fitted Georgian bar sash windows adding colour and interest. Inside the Cottage benefits from gas central heating and there is a wood burner in the Lounge. The accommodation is arranged over Two Floors and briefly comprises on the Ground Floor; Entrance Porch, a spacious Lounge/Diner, Kitchen which has been attractively re-fitted and a Utility Room. On the First Floor there are two good sized Bedrooms and a stylish Bathroom which features a modern white suite with a shower above the bath. The Master Bedroom is particularly spacious and has attractive wood effect flooring and a decorative period fireplace.

#### FIRST FLOOR LANDING

Door to

#### **BATHROOM**

Recently re-fitted to feature a white suite with a P shaped bath with a shower above, glazed shower screen, low level w/c, wash hand basin, radiator, extractor fan and door to walk in airing cupboard with lagged hot water tank. Door from landing to

#### BEDROOM ONE 14' X 13'4 (4.27M X 4.06M)

A lovely spacious bedroom with a cast iron period fireplace, timber surround, wood effect flooring, power points, fitted wardrobe with hanging rail. Door from landing to

#### BEDROOM TWO 9'7 X 8'11 (2.92M X 2.72M)

Power points, radiator and picture rail.