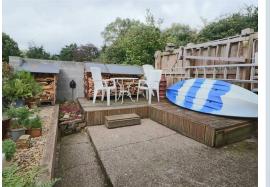

#### OUTSIDE

To the rear there is an enclosed courtyard style garden with a raised timber deck sitting area. Access to a useful storage shed ideal for keeping push bikes/surfboards.