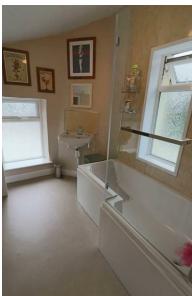

#### **BATHROOM**

Recently re-fitted to feature a white suite with a P shaped bath with a shower above, glazed shower screen, low level w/c, wash hand basin, radiator, extractor fan and door to walk in airing cupboard with lagged hot water tank. Door from landing to