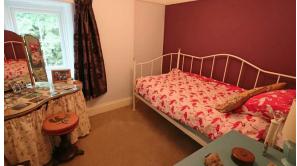

#### BEDROOM ONE 14' X 13'4 (4.27M X 4.06M)

A lovely spacious bedroom with a cast iron period fireplace, timber surround, wood effect flooring, power points, fitted wardrobe with hanging rail. Door from landing to