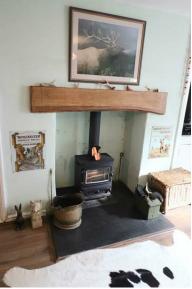

#### LOUNGE-DINING ROOM 24'1 X 13'4 (7.34M X 4.06M)

A lovely room full of character and interest, feature fireplace with a wood burning stove, alcoves either side with storage cupboards and shelving, wood effect flooring, radiators, sash UPVC double glazed Georgian bar window, power points.