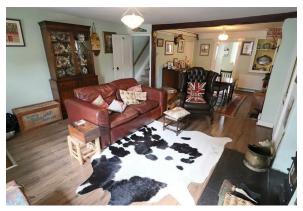

#### LOUNGE-DINING ROOM 24'1 X 13'4 (7.34M X 4.06M)

A lovely room full of character and interest, feature fireplace with a wood burning stove, alcoves either side with storage cupboards and shelving, wood effect flooring, radiators, sash UPVC double glazed Georgian bar window, power points.

#### **DINING AREA**

Fireplace with inset bread oven, double radiator, alcove with fitted shelving, wood effect flooring, door to understairs storage cupboard, door to