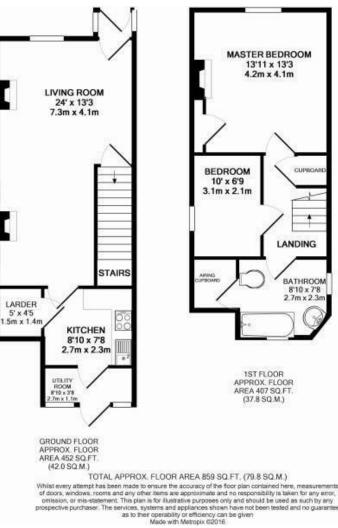

The property has a pretty exterior with recently fitted Georgian bar sash windows adding colour and interest. Inside the Cottage benefits from gas central heating and there is a wood burner in the Lounge. The accommodation is arranged over Two Floors and briefly comprises on the Ground Floor; Entrance Porch, a spacious Lounge/Diner, Kitchen which has been attractively re-fitted and a Utility Room. On the First Floor there are two good sized Bedrooms and a stylish Bathroom which features a modern white suite with a shower above the bath. The Master Bedroom is particularly spacious and has attractive wood effect flooring and a decorative period fireplace.

#### LOUNGE-DINING ROOM 24'1 X 13'4 (7.34M X 4.06M)

A lovely room full of character and interest, feature fireplace with a wood burning stove, alcoves either side with storage cupboards and shelving, wood effect flooring, radiators, sash UPVC double glazed Georgian bar window, power points.

#### **DINING AREA**

Fireplace with inset bread oven, double radiator, alcove with fitted shelving, wood effect flooring, door to understairs storage cupboard, door to

#### KITCHEN 8'10 X 8'10 (2.69M X 2.69M)

Modern fitted units with matching base and wall mounted cupboards, contoured work surface with a single drainer sink unit with mixer tap, tiled splash back, gas cooker included in the sale, large walk in cupboard 5'2 x 4'6 big enough to keep an upright fridge/freezer, fitted shelving, wall mounted gas boiler and stable door from kitchen to

#### UTILITY ROOM 8'6 X 3'10 (2.59M X 1.17M)

Work surface with plumbing for washing machine under, power points, UPVC double glazed door to garden.

Staircase from Lounge to

#### FIRST FLOOR LANDING

Door to

#### **BATHROOM**

Recently re-fitted to feature a white suite with a P shaped bath with a shower above, glazed shower screen, low level w/c, wash hand basin, radiator, extractor fan and door to walk in airing cupboard with lagged hot water tank. Door from landing to

#### BEDROOM ONE 14' X 13'4 (4.27M X 4.06M)

A lovely spacious bedroom with a cast iron period fireplace, timber surround, wood effect flooring, power points, fitted wardrobe with hanging rail. Door from landing to

#### BEDROOM TWO 9'7 X 8'11 (2.92M X 2.72M)

Power points, radiator and picture rail.