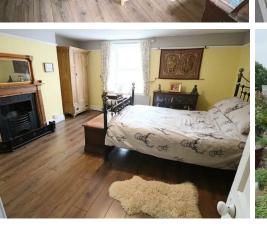

The property has a pretty exterior with recently fitted Georgian bar sash windows adding colour and interest. Inside the Cottage benefits from gas central heating and there is a wood burner in the Lounge. The accommodation is arranged over Two Floors and briefly comprises on the Ground Floor; Entrance Porch, a spacious Lounge/Diner, Kitchen which has been attractively re-fitted and a Utility Room. On the First Floor there are two good sized Bedrooms and a stylish Bathroom which features a modern white suite with a shower above the bath. The Master Bedroom is particularly spacious and has attractive wood effect flooring and a decorative period fireplace.

#### BEDROOM ONE 14' X 13'4 (4.27M X 4.06M)

A lovely spacious bedroom with a cast iron period fireplace, timber surround, wood effect flooring, power points, fitted wardrobe with hanging rail. Door from landing to