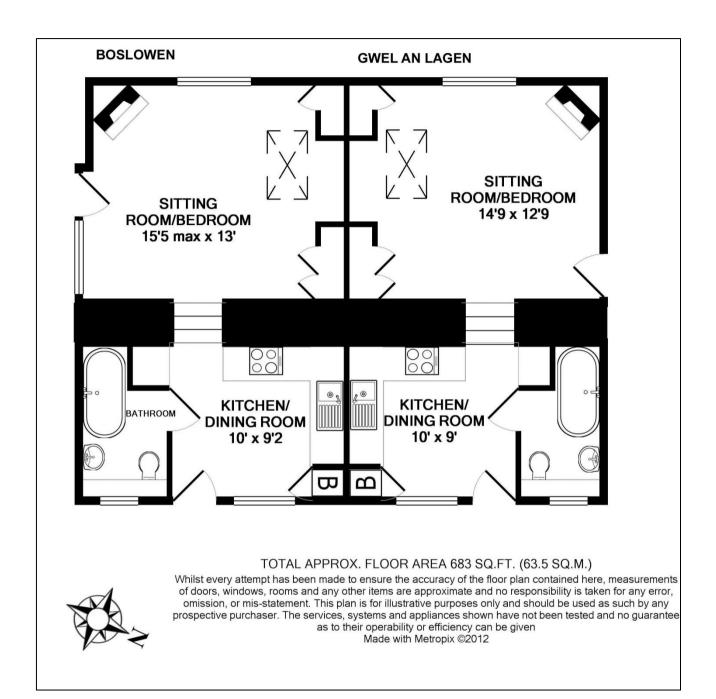

## **BOSLOWEN** (semi detached letting cottage)

Kitchen/dining room, sitting room/bedroom, bathroom.

# **GWEL AN LAGEN (semi detached letting cottage)**

Kitchen/dining room, sitting room/bedroom, bathroom.

**Outside:** beautiful walled garden in front of the house, swimming pool complex, triple carport/garage, entrance driveway to turning circle behind the house, secondary driveway providing separate access to the letting cottages. Sit on mower shed/workshop, further implement store/storage sheds, superb walled garden in front of the house, well tended side and rear gardens, two ponds and an attractive stream running through the grounds, five field/paddock enclosures.

Within the grounds of Colan Barton are two purpose built modern semi detached letting cottages.

### **BOSLOWEN**

Part double glazed panelled timber stable door to:-

KITCHEN / DINING ROOM – 10' x 9'2". Well fitted with a range of white cabinets with surrounding wood effect roll edge laminated worktop surfaces and attractive tiled wall surrounds, inset single drainer stainless steel sink unit with chromium mixer tap, inset four ring ceramic electric hob unit with stainless steel splashback and illuminated filter hood above, integrated washing machine, integrated Stoves double oven and grill, freestanding Grant oil fired boiler to supply domestic hot water and central heating with further shelved cupboard above. Attractive stone tiled flooring, radiator with thermostatic control, inset ceiling downlighters, loft hatch access. Recess for upright fridge freezer with further shelf and cupboard above housing the electric consumer circuit breaker board. Tiled steps to:-

**SITTING ROOM / BEDROOM – 15'5" max. including cupboards x 13'.** High vaulted ceiling featuring exposed beams with tracks of ceiling spotlights and a high level double glazed Velux skylight window with built-in blind. Along one side of the room there are a range of built-in cupboards comprising wardrobes, upright cupboards for hoovers etc. a range of open shelves and a central pull-down double bed. Exposed oak flooring, radiator with thermostatic control, door to the garden. In one corner is a raised honed granite hearth on which stands a multi fuel burning stove, television aerial point, high level windows, wall mounted thermostatic control for the central heating, wall light point.

BATHROOM. White panelled bath with chromium mixer tap and tiled wall surrounds,

built-in shower with chromium fitments above and a fixed glazed screen to the side, white ceramic wash hand basin set in a vanity surround with high gloss white cupboards beneath and tiled surrounds with a builtin medicine cupboard above and fitted mirror with pelmet lighting. Low level wc with concealed cistern and toiletry shelf above, electric shaver point, part tiled walls, stone effect tiled flooring, chromium radiator/towel rail, inset ceiling

downlighters, extractor fan, opaque double glazed window.

## **GWEL AN LAGEN**

Part double glazed panelled timber stable door to:-

KITCHEN / DINING ROOM - 10' x 9'. The kitchen is well fitted with a range of ivory fronted cabinets comprising base level cupboards and drawers with further matching wall mounted cupboards, surrounding wood effect roll edge laminated worktop surfaces with an inset single drainer stainless steel sink unit and chromium mixer tap. Inset four ring electric ceramic hob unit with stainless steel splashback and illuminated filter hood above. Attractive tiled wall surrounds to the worktop surfaces, integrated Stoves double oven and grill, integrated Baumatic washing machine, freestanding Grant oil fired boiler to supply domestic hot water and central heating with built-in shelved cupboard above. Recess mat well, inset ceiling downlighters, large double glazed window overlooking the grounds, radiator with thermostatic control, recess with room for upright fridge freezer, further shelving and cupboards above. Loft hatch access, inset ceiling downlighter, attractive stone effect tiled flooring. Three steps lead down to the:-

SITTING ROOM / BEDROOM – 14'9" including a range of wall-to-wall built-in cupboards x 12'9. A beautiful room with high, part vaulted ceiling with exposed beams and tracks of low voltage downlighters fixed to the beams. High level double glazed Velux skylight window and high level windows. Along one wall is a full range of built-in cupboards comprising wardrobes, open shelves, drawers and a large central pull down double bed with further storage above. Exposed oak flooring, part double glazed panelled stable door to the garden and a patio area. Radiator with thermostatic control, wall mounted thermostatic control for the central heating, television aerial point, raised honed granite hearth in one corner on which stands a multi fuel burning stove.

**BATHROOM.** White suite comprising a panel enclosed bath with chromium mixer tap, built-in shower with chromium fitments above and a fixed glazed screen to the side, tiled wall surround with inset toiletry shelf. White ceramic wash hand basin set in a vanity surround with cupboards beneath, tiled splashback, toiletry cupboard and shelf with built-in mirror and pelmet lighting, tiled wall surrounds. Low level wc with concealed cistern and toiletry shelf above, attractive stone style tiled flooring, chromium radiator/towel rail, electric shaver point, opaque double glazed window.