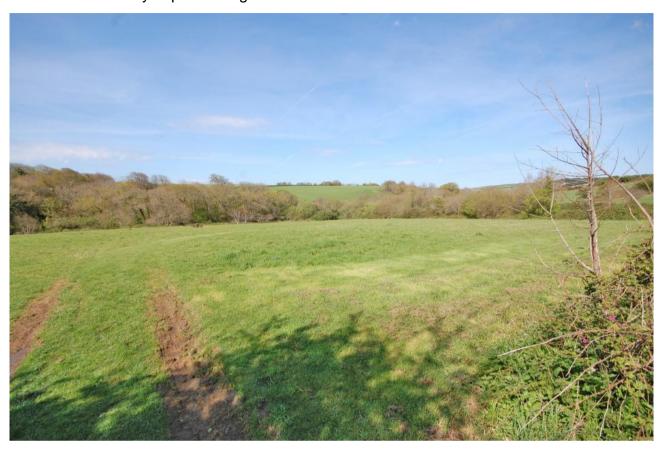

The pool has stone paved tiled surrounds with inset lighting and is set in a lawned area below the main house with gates out into paddocks below. There are outside taps on the

side of the plant room, outside security and courtesy lighting. Below the main house the lawns lead down to a large natural spring fed pond which connects through to the fields beyond. A wooden bridge adjacent to the pond opens via a five bar timber gate to three fields which are mowed and run gently down the valley side to an attractive stream at the bottom. Where the stream enters the land there is an intriguing stone arch. We understand from our clients that

The grounds and gardens are beautifully tended, mature and well stocked providing the perfect back drop to this manageable but stately home with notable features including the beautiful walled garden creating a very formal introduction to the house. The surrounding grounds give control over the boundaries with no near neighbours and an excellent degree of privacy. The two large ponds and the unspoilt nature of the grounds attract a wide variety of wildlife including buzzards, dear, badgers, foxes, moor hens, ducks and many more. Along the lower boundary is an attractive stream, unused at the moment but offering potential for water features, ponds, lakes etc. to be created, subject to any necessary consents.

In all there are 3 fields and 3 small paddock enclosures with the gardens and grounds extending to approximately 10 acres.