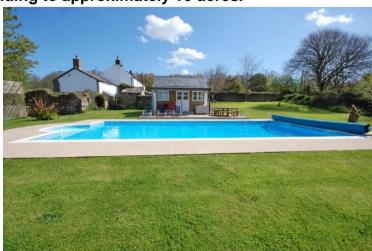

# **GWEL AN LAGEN (semi detached letting cottage)**

Kitchen/dining room, sitting room/bedroom, bathroom.

**Outside:** beautiful walled garden in front of the house, swimming pool complex, triple carport/garage, entrance driveway to turning circle behind the house, secondary driveway providing separate access to the letting cottages. Sit on mower shed/workshop, further implement store/storage sheds, superb walled garden in front of the house, well tended side and rear gardens, two ponds and an attractive stream running through the grounds, five field/paddock enclosures.

The gardens surrounding the property are a particularly attractive feature comprising a beautifully stocked, well landscaped walled garden in front of the main house with an adjacent courtyard garden and below that a swimming pool complex. The main drive provides access into a large asphalted turning circle behind the farmhouse with raised central flowerbed and water feature and on one side is a large three car carport with further hardstanding to one side. Lawns lead down to a large pond adjacent to which are the largest fields. The swimming pool complex has purpose built changing rooms and a plant room adjacent to a modern swimming pool with paved surrounds and inset lighting.

#### **SWIMMING POOL COMPLEX**

**SWIMMING POOL – 39' x 19'10".** Steps at one end to allow ease of entry and a deeper diving end with stainless steel ladder and steps. On one side of the swimming pool are the:-

CHANGING ROOMS / PLANT ROOM - 15'10" x 11'10". This is a modern building divided into two with a changing room area

and double glazed windows overlooking the pool and gardens. Ceramic tiled flooring and a door into the plant room which houses a freestanding oil fired boiler to supply the heating together with adjacent pumping and filtration tank for the swimming pool. Electric wall mounted consumer circuit boards and control equipment, window to the front, ceramic tiled floor.

The pool has stone paved tiled surrounds with inset lighting and is set in a lawned area below the main house with gates out into paddocks below. There are outside taps on the

side of the plant room, outside security and courtesy lighting. Below the main house the lawns lead down to a large natural spring fed pond which connects through to the fields beyond. A wooden bridge adjacent to the pond opens via a five bar timber gate to three fields which are mowed and run gently down the valley side to an attractive stream at the bottom. Where the stream enters the land there is an intriguing stone arch. We understand from our clients that