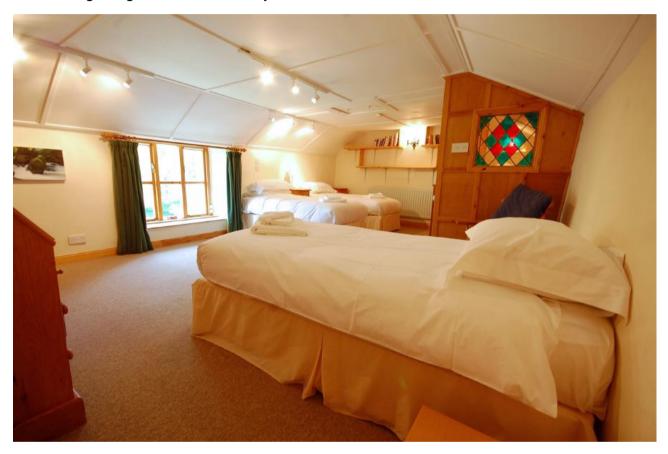

**BEDROOM 2 – 21'8" max. to front of wardrobes x 14' max. narrowing to 10'8".** Part vaulted ceiling, two built-in double wardrobes, wooden framed double glazed window overlooking the grounds and countryside, radiator with thermostatic control.