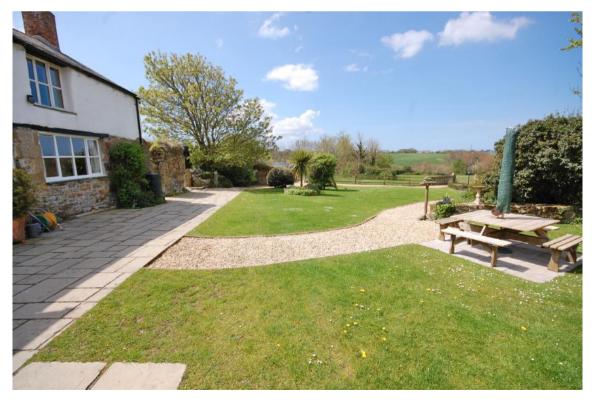

## **OUTSIDE**

Colan Barton is approached from a quiet country lane that runs through this picturesque hamlet. Fronting the lane is an attractive stone wall in which is a central white painted pedestrian gate opening into the front gardens and to the side of this is an asphalted driveway leading down to the house. Immediately in front of the main house is a walled, beautifully landscaped and well tended garden with attractive lawns intersected by well tended gravel footpaths with beautifully planted mature established borders and the walls featuring many climbing flowers and plants including wisteria, ivy and roses.

Adjacent to the parking area is a **DOUBLE CARPORT – 25' x 17'9"** asphalted floor, timber side and a high timber beamed roof with modern profiled corrugated metal roofing. Further asphalted hardstanding for trailers, camper vans, boats etc. From the parking area there is a path leading to a paved terrace running half way along the back of Colan Barton below which are well tended lawns with gravel footpaths leading into the grounds.