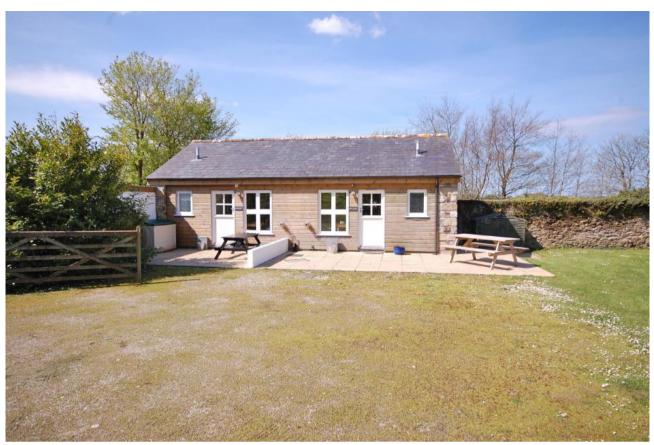

Within the grounds of Colan Barton are two purpose built modern semi detached letting cottages.

A gravelled driveway forks off the main drive, leading to the TWO HOLIDAY LETTING COTTAGES 'BOSLOWEN' AND 'GWEL AN LAGEN'. Beyond are well tended lawns and

a large patio area in front of the cottages. Near the cottages is a further pond with central island and duck house well planted with reed, iris and gunnera on the banks and an attractive weeping willow on one side. There are two levels of lawns by the cottages with a large aluminium framed greenhouse on the lower level and from the driveway approaching the cottages there are gates into two further small paddock enclosures.