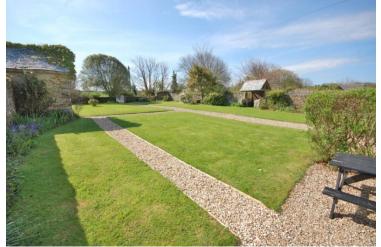

The gardens surrounding the property are a particularly attractive feature comprising a beautifully stocked, well landscaped walled garden in front of the main house with an adjacent courtyard garden and below that a swimming pool complex. The main drive provides access into a large asphalted turning circle behind the farmhouse with raised central flowerbed and water feature and on one side is a large three car carport with further hardstanding to one side. Lawns lead down to a large pond adjacent to which are the largest fields. The swimming pool complex has purpose built changing rooms and a plant room adjacent to a modern swimming pool with paved surrounds and inset lighting.

There are lawned gardens around the holiday cottages, which have their own parking and patio areas and another feature pond beautifully planted with water loving plants such as iris and gunnera. The main driveway forks to provide a separate vehicular access to the cottages, and two small paddocks on one side of the driveway. Below the swimming pool complex are three fields with a stream running along the boundary.

A gravelled driveway forks off the main drive, leading to the TWO HOLIDAY LETTING COTTAGES 'BOSLOWEN' AND 'GWEL AN LAGEN'. Beyond are well tended lawns and

a large patio area in front of the cottages. Near the cottages is a further pond with central island and duck house well planted with reed, iris and gunnera on the banks and an attractive weeping willow on one side. There are two levels of lawns by the cottages with a large aluminium framed greenhouse on the lower level and from the driveway approaching the cottages there are gates into two further small paddock enclosures.