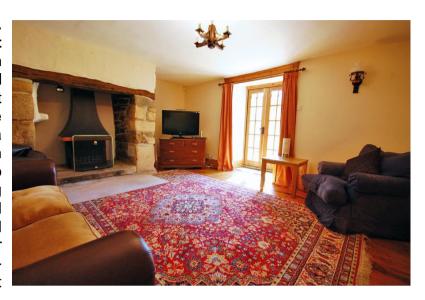

FAMILY ROOM - 16'5" max. into the chimney breast 13'8". Twin recess X panelled hardwood alazed French doors to the front garden. impressive granite fireplace and surrounds with a raised hearth open grate with fitted canopy, a clome oven to the side and concealed lighting above. Impressive timber lintel above the fireplace, exposed wooden floorboards, radiator with thermostatic control, builtin shelving, three wall light points, television aerial point.