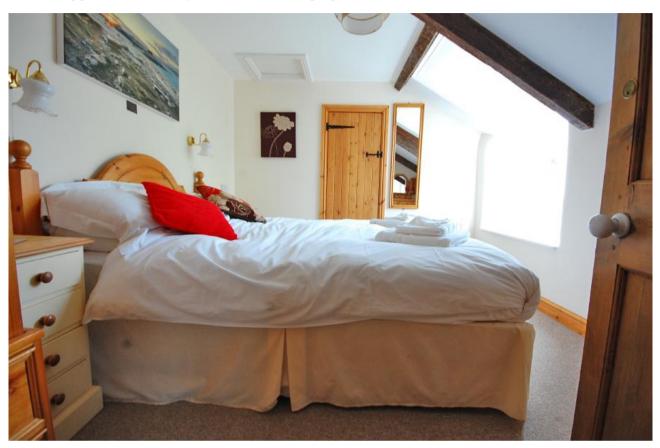

**BEDROOM 1 – 14'4" x 13'4".** Deeply recessed sash window providing beautiful views over the front garden to open countryside, deep sill beneath and occasional lighting point, recessed range of wooden bookshelves, radiator with thermostatic control, skirting boards, walk-in wardrobe with hanging rails.

**BEDROOM 4 – 10'8 x 10'8".** Deeply recessed sash window overlooking the front gardens and surrounding countryside with deep sill beneath. Occasional lighting point, built-in vanity white ceramic wash hand basin set above wooden fronted cabinets with a tiled splashback, electric shaver point to the side and a wall light point above. Radiator with thermostatic control.