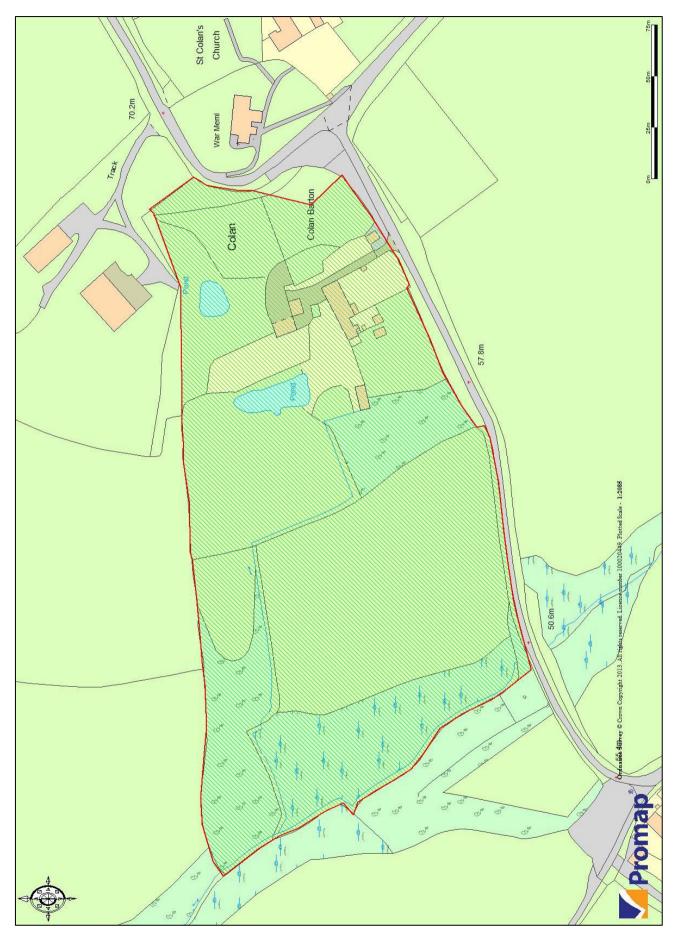

In all, the gardens and grounds extend to approximately 10 acres.

## **DESCRIPTION**

Colan Barton is an extremely impressive Grade II\* Listed former stone farmhouse with an attached and interconnecting two bedroomed cottage and two further letting cottages, a swimming pool complex, two ponds and various outbuildings, all set within approximately 10 acres of formal, landscaped and well tended gardens with five field/paddock enclosures.

## **OUTSIDE**

Colan Barton is approached from a quiet country lane that runs through this picturesque hamlet. Fronting the lane is an attractive stone wall in which is a central white painted pedestrian gate opening into the front gardens and to the side of this is an asphalted driveway leading down to the house. Immediately in front of the main house is a walled, beautifully landscaped and well tended garden with attractive lawns intersected by well tended gravel footpaths with beautifully planted mature established borders and the walls featuring many climbing flowers and plants including wisteria, ivy and roses.

To the right of the vehicular entrance is a **SINGLE DETACHED GARAGE – 16'9" x 10'11"** built of block, slightly dilapidated with no door to the front and concrete floor (this is currently used as a bin storage and general storage area). The asphalted driveway proceeds towards the house, with a gravelled driveway forking off to the right providing separate access to the holiday cottages, Bos Lowen and Gwel An Lagen. Beside the fork is a gravelled parking area for an extra vehicle and beside the house a five bar timber gate opens onto a large asphalted parking and turning area for numerous vehicles. This area has an attractive raised flowerbed above natural stone walls with a delightful central water feature comprising a granite fountain and waterfall with a pond and well planted surrounds.

Adjacent to the parking area is a **DOUBLE CARPORT – 25' x 17'9"** asphalted floor, timber side and a high timber beamed roof with modern profiled corrugated metal roofing. Further asphalted hardstanding for trailers, camper vans, boats etc. From the parking area there is a path leading to a paved terrace running half way along the back of Colan Barton below which are well tended lawns with gravel footpaths leading into the grounds.

#### **SWIMMING POOL COMPLEX**

**SWIMMING POOL – 39' x 19'10".** Steps at one end to allow ease of entry and a deeper diving end with stainless steel ladder and steps. On one side of the swimming pool are the:-

CHANGING ROOMS / PLANT ROOM - 15'10" x 11'10". This is a modern building divided into two with a changing room area

and double glazed windows overlooking the pool and gardens. Ceramic tiled flooring and a door into the plant room which houses a freestanding oil fired boiler to supply the heating together with adjacent pumping and filtration tank for the swimming pool. Electric wall mounted consumer circuit boards and control equipment, window to the front, ceramic tiled floor.

The pool has stone paved tiled surrounds with inset lighting and is set in a lawned area below the main house with gates out into paddocks below. There are outside taps on the

side of the plant room, outside security and courtesy lighting. Below the main house the lawns lead down to a large natural spring fed pond which connects through to the fields beyond. A wooden bridge adjacent to the pond opens via a five bar timber gate to three fields which are mowed and run gently down the valley side to an attractive stream at the bottom. Where the stream enters the land there is an intriguing stone arch. We understand from our clients that

Colan Barton owns both banks of the stream and approximately 1 metre of the opposite bank.

At the top of the paddocks is a large **WORKSHOP/GARAGE – 19'3" x 11'** with tanalised timber doors to the front and a further timber stable door to the side. Built of stone with modern A-frame trussed roof and modern profile metal roofing. This is ample for sit on mowers, gardening equipment and a workshop area.

A gravelled driveway forks off the main drive, leading to the TWO HOLIDAY LETTING COTTAGES 'BOSLOWEN' AND 'GWEL AN LAGEN'. Beyond are well tended lawns and

a large patio area in front of the cottages. Near the cottages is a further pond with central island and duck house well planted with reed, iris and gunnera on the banks and an attractive weeping willow on one side. There are two levels of lawns by the cottages with a large aluminium framed greenhouse on the lower level and from the driveway approaching the cottages there are gates into two further small paddock enclosures.

There are oil storage tanks to the right of the driveway for the main house, to the right of the carport area for the two detached cottages and a further one below the house for the swimming pool complex. There is a shed in the small paddock enclosure below the swimming pool complex.

From the walled garden a pitched slated roof store cover opens into some stone seating linking the walled garden with a footpath leading down to the swimming pool complex and a gate, adjacent to the house opens from the walled garden into a delightful courtyard garden to the side of which are two stone and cob outhouses for fuel storage etc. with the remainder laid to lawn enclosed by stone walling. A gate on the far side of this courtyard opens into the swimming pool enclosure.

The grounds and gardens are beautifully tended, mature and well stocked providing the perfect back drop to this manageable but stately home with notable features including the beautiful walled garden creating a very formal introduction to the house. The surrounding grounds give control over the boundaries with no near neighbours and an excellent degree of privacy. The two large ponds and the unspoilt nature of the grounds attract a wide variety of wildlife including buzzards, dear, badgers, foxes, moor hens, ducks and many more. Along the lower boundary is an attractive stream, unused at the moment but offering potential for water features, ponds, lakes etc. to be created, subject to any necessary consents.

In all there are 3 fields and 3 small paddock enclosures with the gardens and grounds extending to approximately 10 acres.