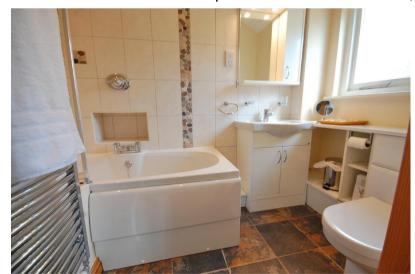

BATHROOM. White panelled bath with chromium mixer tap and tiled wall surrounds,

built-in shower with chromium fitments above and a fixed glazed screen to the side, white ceramic wash hand basin set in a vanity surround with high gloss white cupboards beneath and tiled surrounds with a builtin medicine cupboard above and fitted mirror with pelmet lighting. Low level wc with concealed cistern and toiletry shelf above, electric shaver point, part tiled walls, stone effect tiled flooring, chromium radiator/towel rail, inset ceiling

**BATHROOM.** White suite comprising a panel enclosed bath with chromium mixer tap, built-in shower with chromium fitments above and a fixed glazed screen to the side, tiled wall surround with inset toiletry shelf. White ceramic wash hand basin set in a vanity surround with cupboards beneath, tiled splashback, toiletry cupboard and shelf with built-in mirror and pelmet lighting, tiled wall surrounds. Low level wc with concealed cistern and toiletry shelf above, attractive stone style tiled flooring, chromium radiator/towel rail, electric shaver point, opaque double glazed window.