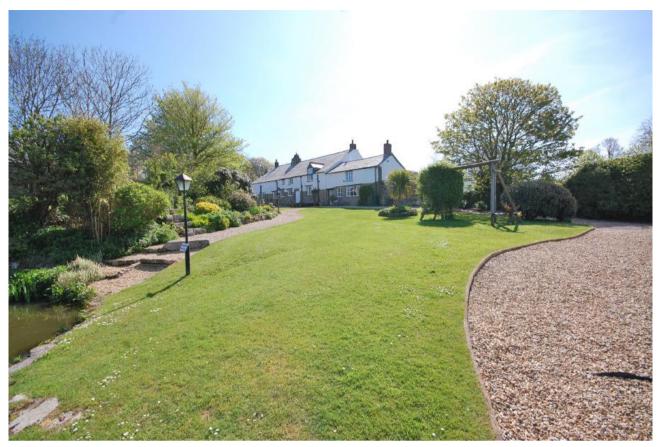

The gardens surrounding the property are a particularly attractive feature comprising a beautifully stocked, well landscaped walled garden in front of the main house with an adjacent courtyard garden and below that a swimming pool complex. The main drive provides access into a large asphalted turning circle behind the farmhouse with raised central flowerbed and water feature and on one side is a large three car carport with further hardstanding to one side. Lawns lead down to a large pond adjacent to which are the largest fields. The swimming pool complex has purpose built changing rooms and a plant room adjacent to a modern swimming pool with paved surrounds and inset lighting.

## **OUTSIDE**

Colan Barton is approached from a quiet country lane that runs through this picturesque hamlet. Fronting the lane is an attractive stone wall in which is a central white painted pedestrian gate opening into the front gardens and to the side of this is an asphalted driveway leading down to the house. Immediately in front of the main house is a walled, beautifully landscaped and well tended garden with attractive lawns intersected by well tended gravel footpaths with beautifully planted mature established borders and the walls featuring many climbing flowers and plants including wisteria, ivy and roses.

The grounds and gardens are beautifully tended, mature and well stocked providing the perfect back drop to this manageable but stately home with notable features including the beautiful walled garden creating a very formal introduction to the house. The surrounding grounds give control over the boundaries with no near neighbours and an excellent degree of privacy. The two large ponds and the unspoilt nature of the grounds attract a wide variety of wildlife including buzzards, dear, badgers, foxes, moor hens, ducks and many more. Along the lower boundary is an attractive stream, unused at the moment but offering potential for water features, ponds, lakes etc. to be created, subject to any necessary consents.