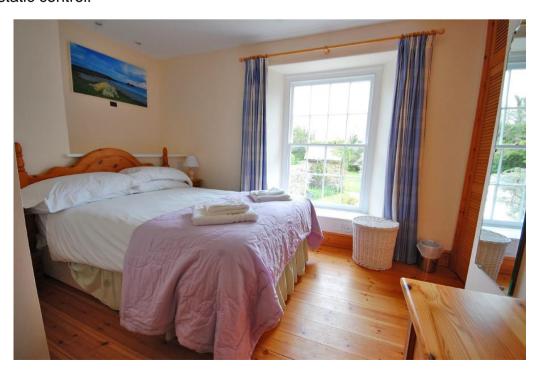

**BEDROOM 1 – 14'4" x 13'4".** Deeply recessed sash window providing beautiful views over the front garden to open countryside, deep sill beneath and occasional lighting point, recessed range of wooden bookshelves, radiator with thermostatic control, skirting boards, walk-in wardrobe with hanging rails.

**BEDROOM 4 – 10'8 x 10'8".** Deeply recessed sash window overlooking the front gardens and surrounding countryside with deep sill beneath. Occasional lighting point, built-in vanity white ceramic wash hand basin set above wooden fronted cabinets with a tiled splashback, electric shaver point to the side and a wall light point above. Radiator with thermostatic control.

# Deeply recessed sash window overlooking the front garden to open fields beyond, two built-in wardrobes, central dressing

BEDROOM 5 - 14'2" x 9'5".

dressing table with shelving above, wash hand basin set in a vanity surround with wood fronted cupboards beneath. tiled splashback, electric shaver point to the side and wall light above. point wall mounted electric towel rail, television aerial point.