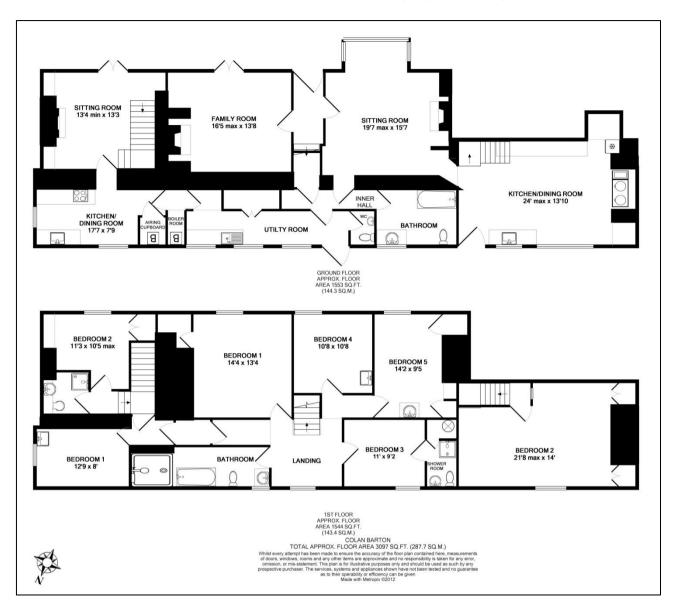

#### **MAIN HOUSE**

**Ground Floor:** entrance hall, sitting room, family room, kitchen/dining room, inner hall, bathroom, utility room, cloakroom. Two staircases ascending to the:-

First Floor: 5 bedrooms (one en-suite), family bathroom.

The proportions and versatility of the accommodation are another distinct attraction. The accommodation provides a real sense of history with two staircases ascending to the first floor accessing a large double bedroom above the kitchen and the second stairs ascending to a split-level landing off which are the remaining four bedrooms, the en-suite shower room and the family bathroom. The main house interconnects with an attached two bedroomed cottage at both ground and first floor levels. On the ground floor is a sitting room and kitchen/dining room whilst on the first floor are two bedrooms and a shower room. The cottage can be used in conjunction with the house, enabling the house to be opened up to provide seven bedrooms, if required.

# THE ACCOMMODATION COMPRISES (all floor plans and dimensions are approximate)

Wide pitched slate roof front porch with white painted timber column support, name plate, outside courtesy light and exposed stone walls on either side of a thick solid timber panelled front door with black painted metal work and attractive arch topped panels to the top. The front door, opens onto the:-

**ENTRANCE HALL.** Impressive granite flagged flooring, open beamed ceiling, wall light point, stairs ascending to the first floor, radiator with thermostatic control, doors off to:-

SITTING ROOM - 19'7" max. into bay x 15'7" to the chimney breast. This is a glorious room with a large square bay window overlooking the front garden with attractive granite supports on either side of the bay. On one side is an attractive fireplace with large built-in multi fuel burning stove on a raised hearth with timber lintel and mantel above, two radiators with thermostatic

controls, open beamed ceiling, four wall light points, a range of built-in pine cupboards and bookshelves above, impressive granite flagged flooring with built-in timber bench and seat next to the fireplace, granite steps and a half stable door lead down to the kitchen/dining room, further door to inner hall.

FAMILY ROOM - 16'5" max. into the chimney breast 13'8". Twin recess X panelled hardwood alazed French doors to the front garden. impressive granite fireplace and surrounds with a raised hearth open grate with fitted canopy, a clome oven to the side and concealed lighting above. Impressive timber lintel above the fireplace, exposed wooden floorboards, radiator with thermostatic control, builtin shelving, three wall light points, television aerial point.

KITCHEN / DINING ROOM – 24' max. into chimney breast recesses x 13'10". A beautifully light and impressive room with large double glazed window looking out over the garden and countryside to the sea in the distance, built-in window seat beneath. The kitchen is fitted with a comprehensive range of wooden fronted cabinets comprising base level cupboards and drawers with further matching natural wood worktop surfaces with tiled wall surrounds. On one side, in a deep recess, stands a large oil fired Aga comprising four ovens, two hotplates and a warming plate with granite worktops behind and to one side and tiled wall surrounds. A range of built-in chrome shelving above the Aga for pots and pans etc. clome oven to the side and impressive granite wall surrounds with large timber bressumer above. Open beamed ceiling with inset spotlights, terracotta style tile flooring. Hardwood framed double glazed window overlooking the courtyard,

white ceramic Butler sink with polished granite worktop surface surrounds, a mixer tap above with space and plumbing for dishwasher beneath and further cupboards. Timber stable door opening onto the rear garden, radiator with thermostatic control, feature antique 'water pump'. A deep recess on one side opens into a pantry area with a range of built-in wood fronted cabinets, worktop surface, plate/crockery shelves above and terracotta style tiled flooring. In one corner of the kitchen/dining room a flight of stairs with a wooden handrail to one side ascends to:-

**BEDROOM 2 – 21'8" max. to front of wardrobes x 14' max. narrowing to 10'8".** Part vaulted ceiling, two built-in double wardrobes, wooden framed double glazed window overlooking the grounds and countryside, radiator with thermostatic control.

From the entrance hall a flight of stairs ascend to a:-

**SPLIT-LEVEL FIRST FLOOR LANDING.** Immediately at the top of the stairs is a large open area with room for seating/study. Radiator with thermostatic control, small paned window, telephone point. Three stairs to an upper landing and a doorway into an inner landing, all providing doors off to:-

**BEDROOM 1 – 14'4" x 13'4".** Deeply recessed sash window providing beautiful views over the front garden to open countryside, deep sill beneath and occasional lighting point, recessed range of wooden bookshelves, radiator with thermostatic control, skirting boards, walk-in wardrobe with hanging rails.

**BEDROOM 3 – 11' x 9'2".** Built into the eaves with exposed timbers, large double glazed wooden framed sash windows providing wonderful views, radiator, loft hatch access, two wall light points. Door to:-

**EN-SUITE SHOWER ROOM.** White suite comprising a shower cubicle with built-in Mira shower, low level wc, pedestal wash hand basin, radiator, wall light point, electric shaver point, extractor fan, built-in airing linen cupboard housing a large lagged hot water cylinder with ceiling light point.

**BEDROOM 4 – 10'8 x 10'8".** Deeply recessed sash window overlooking the front gardens and surrounding countryside with deep sill beneath. Occasional lighting point, built-in vanity white ceramic wash hand basin set above wooden fronted cabinets with a tiled splashback, electric shaver point to the side and a wall light point above. Radiator with thermostatic control.

# Deeply recessed sash window overlooking the front garden to open fields beyond, two built-in wardrobes, central dressing

BEDROOM 5 - 14'2" x 9'5".

dressing table with shelving above, wash hand basin set in a vanity surround with wood fronted cupboards beneath. tiled splashback, electric shaver point to the side and wall light above. point wall mounted electric towel rail, television aerial point.

**BATHROOM.** White suite comprising a wooden panel enclosed bath with Victorian style mixer tap, shower attachment and tiled wall surrounds. Wet room area at one end with

ceramic tiled floor, built-in electric shower unit, ceiling light point and tiled wall surrounds with a stainless steel floor drain, low level wc, white ceramic wash hand basin set in a tiled vanity surround with matching splashback, built-in cupboard beneath, electric shaver point and wall light point above, small paned window overlooking the rear garden, panelled floor, wall mounted radiator/towel rail.

From the sitting room a wooden panelled door opens onto:-

**INNER HALL.** Slate flagged flooring, built-in understairs storage cupboard, fitted shelves, inset ceiling downlighters, doors off to:-

**BATHROOM.** White suite comprising a white painted panel enclosed bath with tiled wall surrounds, fixed shower screen to the side and built-in Mira mixer tap/shower attachment, low level wc, wash hand basin set in a tiled vanity surround with built-in cupboards beneath, impressive slate flagged flooring, wall light point, wall mounted radiator/towel rail, part opaque glazed wooden framed window overlooking the rear gardens to countryside in the distance.

**UTILITY ROOM – 21'10" x 5', extending to 8'8" at one end.** Built-in single drainer stainless steel sink unit with cupboards and drawer beneath, space for tumble dryer/washing machine to the side and further space for fridges/freezers. Built-in cupboard with twin opening doors plus part slate tiled, part slate flagged flooring, radiator. Three windows overlooking the rear courtyard, inset ceiling downlighters, timber stable door to the rear courtyard, further door to:-

**CLOAKROOM.** White low level wc, corner wall mounted wash hand basin with tiled splashback and wall mounted mirror above, electric shaver point, slate flagged flooring, extractor fan, wall mounted towel rail/radiator, inset ceiling downlighters.

**BOILER ROOM.** Freestanding Euro Start oil fired boiler to supply domestic hot water and central heating, inset ceiling downlighter, slate flagged flooring, wall mounted electric meter and consumer circuit breaker boards together with electronic programming controls for the central heating and hot water. Wooden panelled door connecting to:-