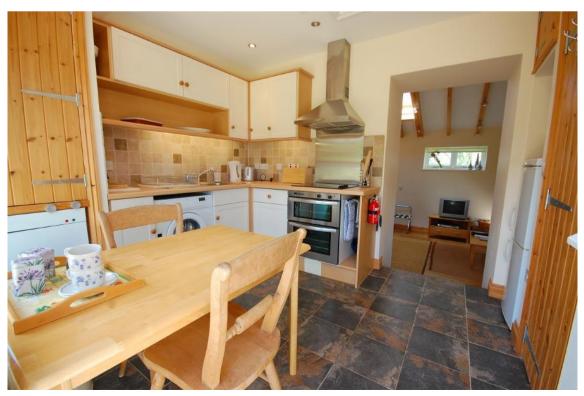

**KITCHEN / DINING ROOM – 17'7" x 7'9".** The kitchen is fitted with a range of off white cabinets comprising base level cupboards and drawers with attractive honed granite worktop surfaces and granite/ceramic tiled splashbacks. Inset Armitage Shanks white ceramic Butler sink with mixer tap above, inset Hotpoint four ring electric hob unit with filter hood above, integrated double oven and grill, inset ceiling downlighters, impressive slate

flagged floor, ample space for upright fridge freezer, radiator with thermostatic control, sash window overlooking the rear courtyard, airing cupboard housing freestanding а Worcester oil fired boiler to supply domestic hot water and central heating, high level wall mounted electric consumer circuit breaker board and slatted shelving above the boiler, door connecting to the boiler room and utility area of the main house, further sash window to the side.