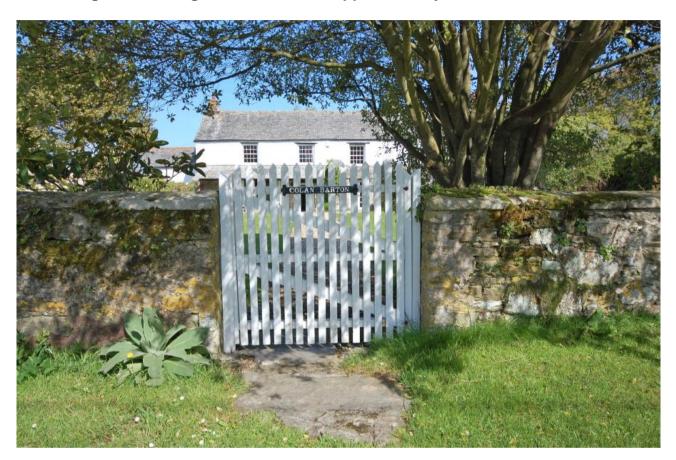

## **OUTSIDE**

Colan Barton is approached from a quiet country lane that runs through this picturesque hamlet. Fronting the lane is an attractive stone wall in which is a central white painted pedestrian gate opening into the front gardens and to the side of this is an asphalted driveway leading down to the house. Immediately in front of the main house is a walled, beautifully landscaped and well tended garden with attractive lawns intersected by well tended gravel footpaths with beautifully planted mature established borders and the walls featuring many climbing flowers and plants including wisteria, ivy and roses.