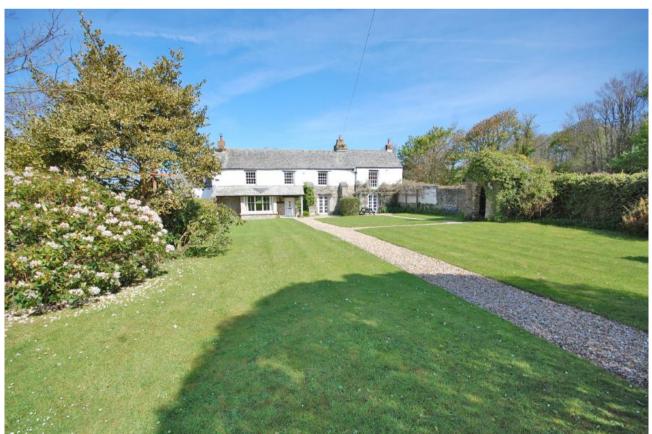

## **DESCRIPTION**

Colan Barton is an extremely impressive Grade II\* Listed former stone farmhouse with an attached and interconnecting two bedroomed cottage and two further letting cottages, a swimming pool complex, two ponds and various outbuildings, all set within approximately 10 acres of formal, landscaped and well tended gardens with five field/paddock enclosures.

The setting for the property is quite superb enjoying an 'edge of rural hamlet' position that affords the property good privacy and peaceful surroundings with its land all around it providing the perfect backdrop for the main house which is the centre piece of this 'mini Estate'. The main house is believed to date back to the 1600's with impressive stone elevations under a slate roof, exuding character and charm. Notable period features include cut granite pillared supports to the bay window in the sitting room, an impressive white painted front door with black painted furniture, large Georgian style windows allowing plenty of light to the interior and stunning internal features that include slate and granite flagged floors and many exposed beams.

The gardens surrounding the property are a particularly attractive feature comprising a beautifully stocked, well landscaped walled garden in front of the main house with an adjacent courtyard garden and below that a swimming pool complex. The main drive provides access into a large asphalted turning circle behind the farmhouse with raised central flowerbed and water feature and on one side is a large three car carport with further hardstanding to one side. Lawns lead down to a large pond adjacent to which are the largest fields. The swimming pool complex has purpose built changing rooms and a plant room adjacent to a modern swimming pool with paved surrounds and inset lighting.