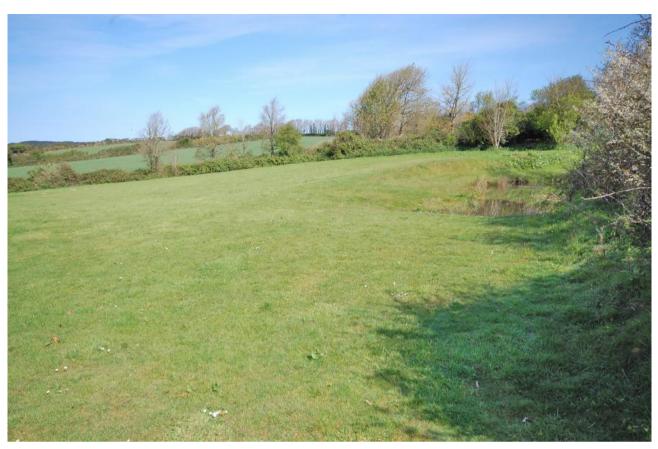

The pool has stone paved tiled surrounds with inset lighting and is set in a lawned area below the main house with gates out into paddocks below. There are outside taps on the

side of the plant room, outside security and courtesy lighting. Below the main house the lawns lead down to a large natural spring fed pond which connects through to the fields beyond. A wooden bridge adjacent to the pond opens via a five bar timber gate to three fields which are mowed and run gently down the valley side to an attractive stream at the bottom. Where the stream enters the land there is an intriguing stone arch. We understand from our clients that

In all there are 3 fields and 3 small paddock enclosures with the gardens and grounds extending to approximately 10 acres.