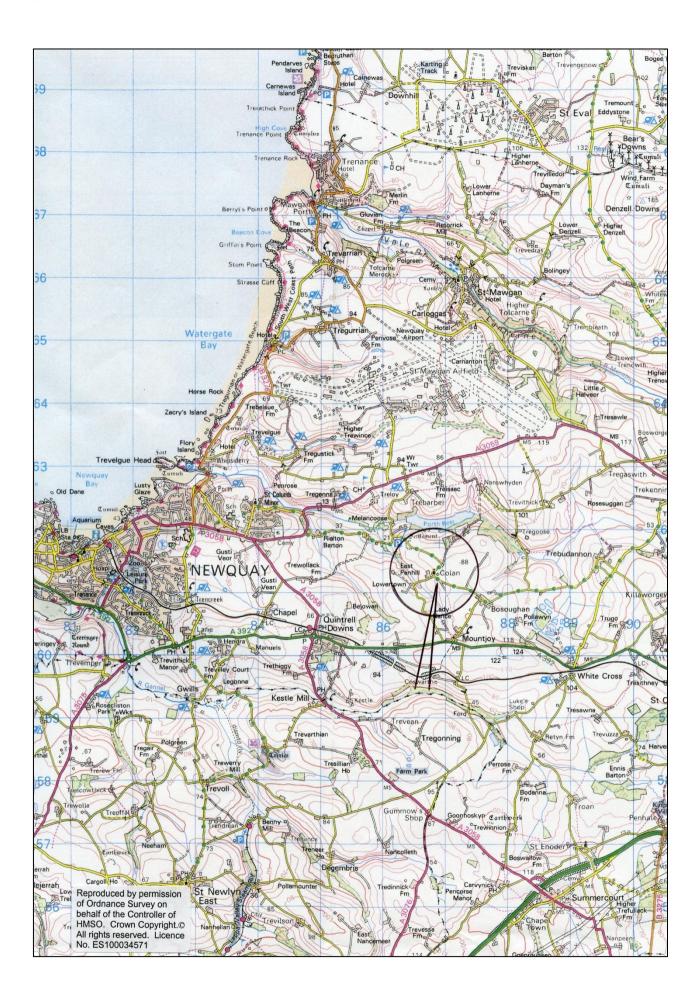

# **LOCATION**

Colan is a beautifully sleepy rural hamlet set amidst pristine, unspoilt countryside close to the north Cornish coast. Colan Barton is situated on the southern side of the hamlet within sight of the 13<sup>th</sup> Century church with large wedding parties often tenanting Colan Barton and its cottages. The rural hamlet lies to the east of Newquay which is a major Cornish coastal resort providing a wide array of leisure, commercial and retail facilities with some excellent sandy beaches including Fistral Beach which is a venue on the World Surf Tours. Just up the coast is Watergate Bay, a large sandy beach which hosts World Kite Surfing events, Jamie Oliver's Fifteen Restaurant and the Extreme Sport Academy. Some of the best surfing and kitesurfing beaches are within a short drive of the property whilst the sleepy hamlet of Colan escapes all the hustle and bustle of everyday life having a distinct feel of a bygone age, well away from any through traffic.

**DIRECTIONS** – From the village of Quintrell Downs near Newquay follow the A392 towards Bodmin and the A30, proceed out of the village and after about a mile take a left turning to Lady Nance and Colan Church, proceed down the hill into the hamlet of Colan and just before a T-junction the last property on the left hand side before the T-junction is Colan Barton, proceed down the drive and into a parking area behind the house.