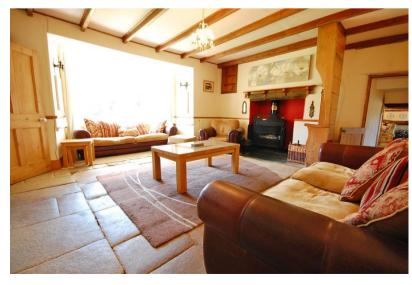

**ENTRANCE HALL.** Impressive granite flagged flooring, open beamed ceiling, wall light point, stairs ascending to the first floor, radiator with thermostatic control, doors off to:-

SITTING ROOM - 19'7" max. into bay x 15'7" to the chimney breast. This is a glorious room with a large square bay window overlooking the front garden with attractive granite supports on either side of the bay. On one side is an attractive fireplace with large built-in multi fuel burning stove on a raised hearth with timber lintel and mantel above, two radiators with thermostatic

controls, open beamed ceiling, four wall light points, a range of built-in pine cupboards and bookshelves above, impressive granite flagged flooring with built-in timber bench and seat next to the fireplace, granite steps and a half stable door lead down to the kitchen/dining room, further door to inner hall.