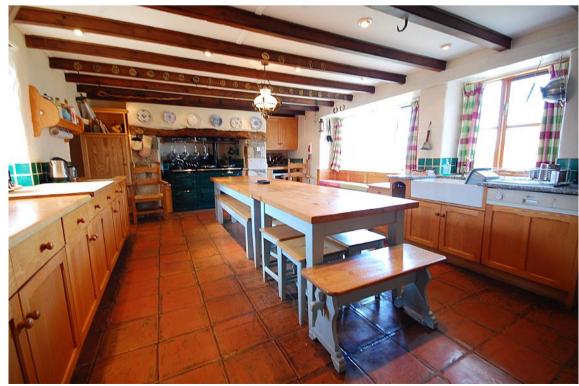

KITCHEN / DINING ROOM – 24' max. into chimney breast recesses x 13'10". A beautifully light and impressive room with large double glazed window looking out over the garden and countryside to the sea in the distance, built-in window seat beneath. The kitchen is fitted with a comprehensive range of wooden fronted cabinets comprising base level cupboards and drawers with further matching natural wood worktop surfaces with tiled wall surrounds. On one side, in a deep recess, stands a large oil fired Aga comprising four ovens, two hotplates and a warming plate with granite worktops behind and to one side and tiled wall surrounds. A range of built-in chrome shelving above the Aga for pots and pans etc. clome oven to the side and impressive granite wall surrounds with large timber bressumer above. Open beamed ceiling with inset spotlights, terracotta style tile flooring. Hardwood framed double glazed window overlooking the courtyard,

white ceramic Butler sink with polished granite worktop surface surrounds, a mixer tap above with space and plumbing for dishwasher beneath and further cupboards. Timber stable door opening onto the rear garden, radiator with thermostatic control, feature antique 'water pump'. A deep recess on one side opens into a pantry area with a range of built-in wood fronted cabinets, worktop surface, plate/crockery shelves above and terracotta style tiled flooring. In one corner of the kitchen/dining room a flight of stairs with a wooden handrail to one side ascends to:-