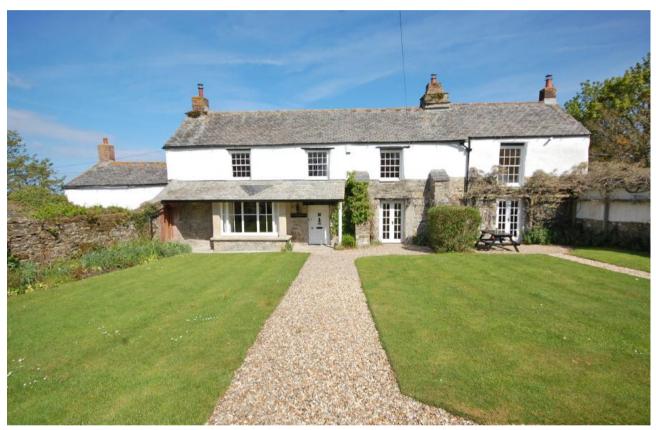

Ref: LCAA5319 £1,095,000

Colan Barton, Colan, Nr. Newquay, Cornwall

**FREEHOLD** 

In an idyllic, tranquil, 'edge of rural hamlet' setting; a small estate comprising a stunning and impressive Grade II\* Listed 5 bedroomed former farmhouse with an attached 2 bedroomed cottage, two further holiday letting cottages, a swimming pool complex, and various outbuildings, all set within beautifully stocked and landscaped formal gardens and fields including two ponds, in all extending to approximately 10 acres.

## **DESCRIPTION**

Colan Barton is an extremely impressive Grade II\* Listed former stone farmhouse with an attached and interconnecting two bedroomed cottage and two further letting cottages, a swimming pool complex, two ponds and various outbuildings, all set within approximately 10 acres of formal, landscaped and well tended gardens with five field/paddock enclosures.

The setting for the property is quite superb enjoying an 'edge of rural hamlet' position that affords the property good privacy and peaceful surroundings with its land all around it providing the perfect backdrop for the main house which is the centre piece of this 'mini Estate'. The main house is believed to date back to the 1600's with impressive stone elevations under a slate roof, exuding character and charm. Notable period features include cut granite pillared supports to the bay window in the sitting room, an impressive white painted front door with black painted furniture, large Georgian style windows allowing plenty of light to the interior and stunning internal features that include slate and granite flagged floors and many exposed beams.

## **OUTSIDE**

Colan Barton is approached from a quiet country lane that runs through this picturesque hamlet. Fronting the lane is an attractive stone wall in which is a central white painted pedestrian gate opening into the front gardens and to the side of this is an asphalted driveway leading down to the house. Immediately in front of the main house is a walled, beautifully landscaped and well tended garden with attractive lawns intersected by well tended gravel footpaths with beautifully planted mature established borders and the walls featuring many climbing flowers and plants including wisteria, ivy and roses.