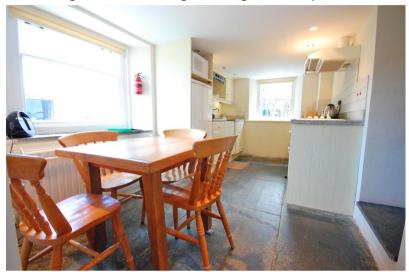

KITCHEN / DINING ROOM – 24' max. into chimney breast recesses x 13'10". A beautifully light and impressive room with large double glazed window looking out over the garden and countryside to the sea in the distance, built-in window seat beneath. The kitchen is fitted with a comprehensive range of wooden fronted cabinets comprising base level cupboards and drawers with further matching natural wood worktop surfaces with tiled wall surrounds. On one side, in a deep recess, stands a large oil fired Aga comprising four ovens, two hotplates and a warming plate with granite worktops behind and to one side and tiled wall surrounds. A range of built-in chrome shelving above the Aga for pots and pans etc. clome oven to the side and impressive granite wall surrounds with large timber bressumer above. Open beamed ceiling with inset spotlights, terracotta style tile flooring. Hardwood framed double glazed window overlooking the courtyard,

white ceramic Butler sink with polished granite worktop surface surrounds, a mixer tap above with space and plumbing for dishwasher beneath and further cupboards. Timber stable door opening onto the rear garden, radiator with thermostatic control, feature antique 'water pump'. A deep recess on one side opens into a pantry area with a range of built-in wood fronted cabinets, worktop surface, plate/crockery shelves above and terracotta style tiled flooring. In one corner of the kitchen/dining room a flight of stairs with a wooden handrail to one side ascends to:-