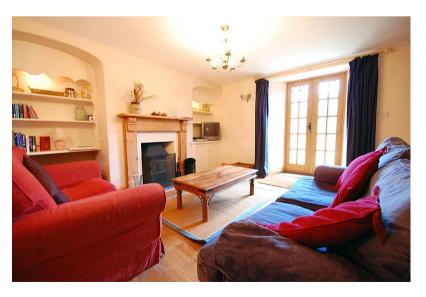

**ENTRANCE HALL.** Impressive granite flagged flooring, open beamed ceiling, wall light point, stairs ascending to the first floor, radiator with thermostatic control, doors off to:-

SITTING ROOM - 19'7" max. into bay x 15'7" to the chimney breast. This is a glorious room with a large square bay window overlooking the front garden with attractive granite supports on either side of the bay. On one side is an attractive fireplace with large built-in multi fuel burning stove on a raised hearth with timber lintel and mantel above, two radiators with thermostatic

controls, open beamed ceiling, four wall light points, a range of built-in pine cupboards and bookshelves above, impressive granite flagged flooring with built-in timber bench and seat next to the fireplace, granite steps and a half stable door lead down to the kitchen/dining room, further door to inner hall.