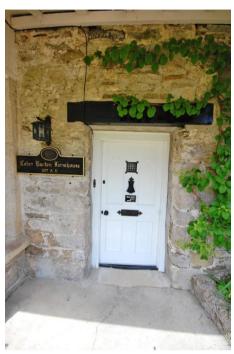

# THE ACCOMMODATION COMPRISES (all floor plans and dimensions are approximate)

Wide pitched slate roof front porch with white painted timber column support, name plate, outside courtesy light and exposed stone walls on either side of a thick solid timber panelled front door with black painted metal work and attractive arch topped panels to the top. The front door, opens onto the:-

**ENTRANCE HALL.** Impressive granite flagged flooring, open beamed ceiling, wall light point, stairs ascending to the first floor, radiator with thermostatic control, doors off to:-

SITTING ROOM - 19'7" max. into bay x 15'7" to the chimney breast. This is a glorious room with a large square bay window overlooking the front garden with attractive granite supports on either side of the bay. On one side is an attractive fireplace with large built-in multi fuel burning stove on a raised hearth with timber lintel and mantel above, two radiators with thermostatic