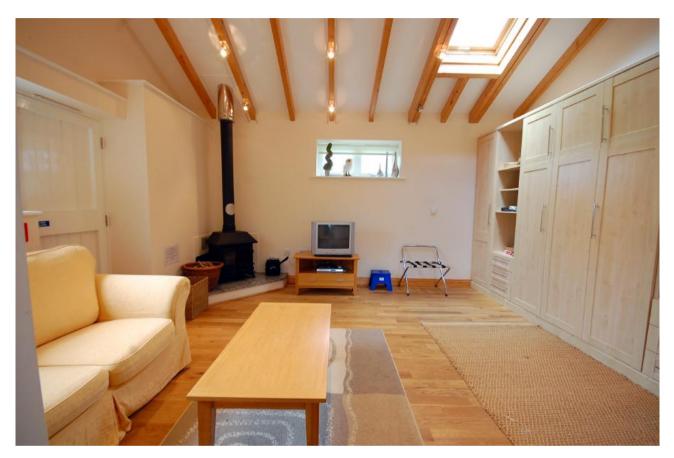

**SITTING ROOM / BEDROOM – 15'5" max. including cupboards x 13'.** High vaulted ceiling featuring exposed beams with tracks of ceiling spotlights and a high level double glazed Velux skylight window with built-in blind. Along one side of the room there are a range of built-in cupboards comprising wardrobes, upright cupboards for hoovers etc. a range of open shelves and a central pull-down double bed. Exposed oak flooring, radiator with thermostatic control, door to the garden. In one corner is a raised honed granite hearth on which stands a multi fuel burning stove, television aerial point, high level windows, wall mounted thermostatic control for the central heating, wall light point.

SITTING ROOM / BEDROOM – 14'9" including a range of wall-to-wall built-in cupboards x 12'9. A beautiful room with high, part vaulted ceiling with exposed beams and tracks of low voltage downlighters fixed to the beams. High level double glazed Velux skylight window and high level windows. Along one wall is a full range of built-in cupboards comprising wardrobes, open shelves, drawers and a large central pull down double bed with further storage above. Exposed oak flooring, part double glazed panelled stable door to the garden and a patio area. Radiator with thermostatic control, wall mounted thermostatic control for the central heating, television aerial point, raised honed granite hearth in one corner on which stands a multi fuel burning stove.