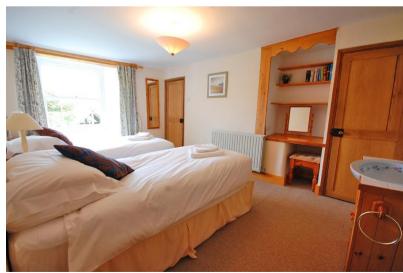

From the sitting room a flight of stairs ascend with wooden handrail, newel posts and banisters to a split-level landing with a dividing door and further doors off to:-

**BEDROOM 1 – 12'9" x 8'.** Sash window overlooking the grounds, radiator with thermostatic control, wall mounted wash hand basin with tiled toiletry shelf to the side and tiled splashback, electric shaver point above, two wall light points, radiator with thermostatic control.

**BEDROOM 2 – 11'3" x10'5" max.** Deeply recessed double glazed window providing beautiful views, shelved recess for storage/display, loft hatch access, exposed wooden floorboards, built-in double wardrobe with louvered doors and further cupboards above, extractor fan, wall light point, radiator with thermostatic control.