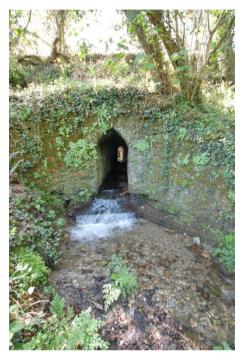

The pool has stone paved tiled surrounds with inset lighting and is set in a lawned area below the main house with gates out into paddocks below. There are outside taps on the

side of the plant room, outside security and courtesy lighting. Below the main house the lawns lead down to a large natural spring fed pond which connects through to the fields beyond. A wooden bridge adjacent to the pond opens via a five bar timber gate to three fields which are mowed and run gently down the valley side to an attractive stream at the bottom. Where the stream enters the land there is an intriguing stone arch. We understand from our clients that

Colan Barton owns both banks of the stream and approximately 1 metre of the opposite bank.

At the top of the paddocks is a large **WORKSHOP/GARAGE – 19'3" x 11'** with tanalised timber doors to the front and a further timber stable door to the side. Built of stone with modern A-frame trussed roof and modern profile metal roofing. This is ample for sit on mowers, gardening equipment and a workshop area.