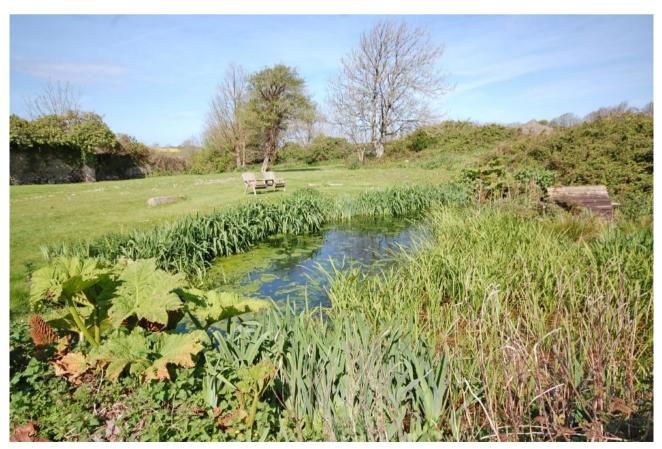

The gardens surrounding the property are a particularly attractive feature comprising a beautifully stocked, well landscaped walled garden in front of the main house with an adjacent courtyard garden and below that a swimming pool complex. The main drive provides access into a large asphalted turning circle behind the farmhouse with raised central flowerbed and water feature and on one side is a large three car carport with further hardstanding to one side. Lawns lead down to a large pond adjacent to which are the largest fields. The swimming pool complex has purpose built changing rooms and a plant room adjacent to a modern swimming pool with paved surrounds and inset lighting.

There are lawned gardens around the holiday cottages, which have their own parking and patio areas and another feature pond beautifully planted with water loving plants such as iris and gunnera. The main driveway forks to provide a separate vehicular access to the cottages, and two small paddocks on one side of the driveway. Below the swimming pool complex are three fields with a stream running along the boundary.

The pool has stone paved tiled surrounds with inset lighting and is set in a lawned area below the main house with gates out into paddocks below. There are outside taps on the

side of the plant room, outside security and courtesy lighting. Below the main house the lawns lead down to a large natural spring fed pond which connects through to the fields beyond. A wooden bridge adjacent to the pond opens via a five bar timber gate to three fields which are mowed and run gently down the valley side to an attractive stream at the bottom. Where the stream enters the land there is an intriguing stone arch. We understand from our clients that

A gravelled driveway forks off the main drive, leading to the TWO HOLIDAY LETTING COTTAGES 'BOSLOWEN' AND 'GWEL AN LAGEN'. Beyond are well tended lawns and

a large patio area in front of the cottages. Near the cottages is a further pond with central island and duck house well planted with reed, iris and gunnera on the banks and an attractive weeping willow on one side. There are two levels of lawns by the cottages with a large aluminium framed greenhouse on the lower level and from the driveway approaching the cottages there are gates into two further small paddock enclosures.

The grounds and gardens are beautifully tended, mature and well stocked providing the perfect back drop to this manageable but stately home with notable features including the beautiful walled garden creating a very formal introduction to the house. The surrounding grounds give control over the boundaries with no near neighbours and an excellent degree of privacy. The two large ponds and the unspoilt nature of the grounds attract a wide variety of wildlife including buzzards, dear, badgers, foxes, moor hens, ducks and many more. Along the lower boundary is an attractive stream, unused at the moment but offering potential for water features, ponds, lakes etc. to be created, subject to any necessary consents.