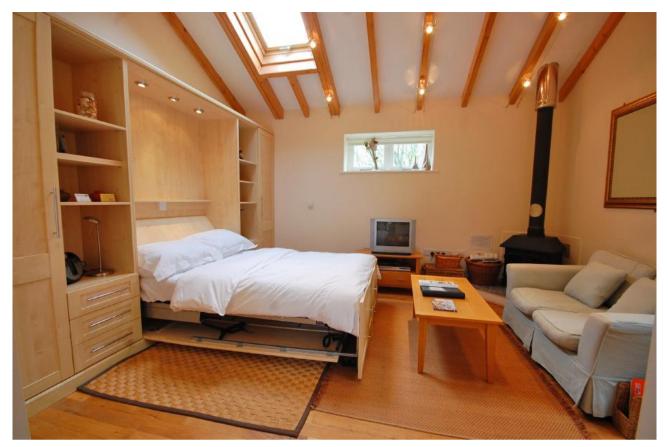

**SITTING ROOM / BEDROOM – 15'5" max. including cupboards x 13'.** High vaulted ceiling featuring exposed beams with tracks of ceiling spotlights and a high level double glazed Velux skylight window with built-in blind. Along one side of the room there are a range of built-in cupboards comprising wardrobes, upright cupboards for hoovers etc. a range of open shelves and a central pull-down double bed. Exposed oak flooring, radiator with thermostatic control, door to the garden. In one corner is a raised honed granite hearth on which stands a multi fuel burning stove, television aerial point, high level windows, wall mounted thermostatic control for the central heating, wall light point.

SITTING ROOM / BEDROOM – 14'9" including a range of wall-to-wall built-in cupboards x 12'9. A beautiful room with high, part vaulted ceiling with exposed beams and tracks of low voltage downlighters fixed to the beams. High level double glazed Velux skylight window and high level windows. Along one wall is a full range of built-in cupboards comprising wardrobes, open shelves, drawers and a large central pull down double bed with further storage above. Exposed oak flooring, part double glazed panelled stable door to the garden and a patio area. Radiator with thermostatic control, wall mounted thermostatic control for the central heating, television aerial point, raised honed granite hearth in one corner on which stands a multi fuel burning stove.