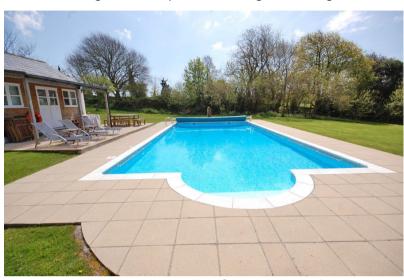

#### **SWIMMING POOL COMPLEX**

**SWIMMING POOL – 39' x 19'10".** Steps at one end to allow ease of entry and a deeper diving end with stainless steel ladder and steps. On one side of the swimming pool are the:-

CHANGING ROOMS / PLANT ROOM - 15'10" x 11'10". This is a modern building divided into two with a changing room area

and double glazed windows overlooking the pool and gardens. Ceramic tiled flooring and a door into the plant room which houses a freestanding oil fired boiler to supply the heating together with adjacent pumping and filtration tank for the swimming pool. Electric wall mounted consumer circuit boards and control equipment, window to the front, ceramic tiled floor.

The pool has stone paved tiled surrounds with inset lighting and is set in a lawned area below the main house with gates out into paddocks below. There are outside taps on the

side of the plant room, outside security and courtesy lighting. Below the main house the lawns lead down to a large natural spring fed pond which connects through to the fields beyond. A wooden bridge adjacent to the pond opens via a five bar timber gate to three fields which are mowed and run gently down the valley side to an attractive stream at the bottom. Where the stream enters the land there is an intriguing stone arch. We understand from our clients that