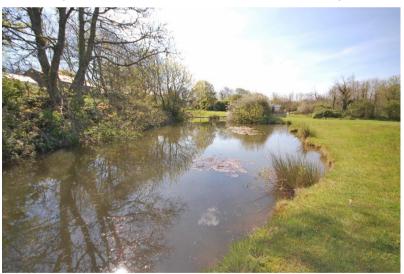

The pool has stone paved tiled surrounds with inset lighting and is set in a lawned area below the main house with gates out into paddocks below. There are outside taps on the

side of the plant room, outside security and courtesy lighting. Below the main house the lawns lead down to a large natural spring fed pond which connects through to the fields beyond. A wooden bridge adjacent to the pond opens via a five bar timber gate to three fields which are mowed and run gently down the valley side to an attractive stream at the bottom. Where the stream enters the land there is an intriguing stone arch. We understand from our clients that

The grounds and gardens are beautifully tended, mature and well stocked providing the perfect back drop to this manageable but stately home with notable features including the beautiful walled garden creating a very formal introduction to the house. The surrounding grounds give control over the boundaries with no near neighbours and an excellent degree of privacy. The two large ponds and the unspoilt nature of the grounds attract a wide variety of wildlife including buzzards, dear, badgers, foxes, moor hens, ducks and many more. Along the lower boundary is an attractive stream, unused at the moment but offering potential for water features, ponds, lakes etc. to be created, subject to any necessary consents.