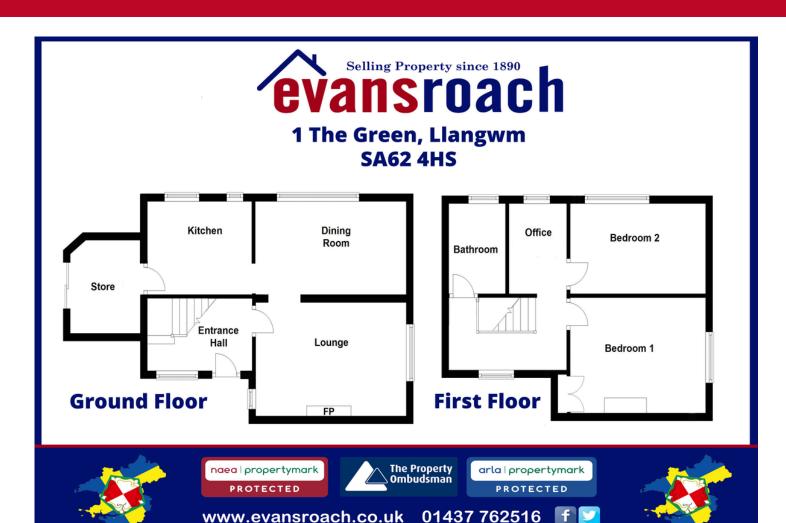

# Description

Located in one of Pembrokeshire's most popular village locations, this 2 bedroom detached cottage has charm and character in abundance, as well as good sized rooms throughout. Improved by the present owners, Church Cottage is located in the centre of Llangwm, with amenities nearby, and is within 6 miles of the County town of Haverfordwest. It is rare to find detached properties, in such popular village locations at such competitive prices, so call Evans Roach on 01437 762516 to find out more about this wonderful property.

# **Entrance To**

Entrance to Church Cottage is via a small path with some steps leading down to the main front door.

# **Entrance Hallway**

9' 7" x 6' 1" (2.92m x 1.85m)

Double glazed window to fore, door to fore, laminate floor.

# Lounge

14' 6" x 10' 1" (4.42m x 3.07m)

Double glazed window to side x 2, T.V and telephone points, open fire with slate hearth and decorative wooden surround.

# **Dining Room**

12' 3" x 7' 8" (3.73m x 2.34m)

Double glazed window to rear, quarry tiled floor, electric heater.

# Kitchen

11' 2" x 8' 7" (3.4m x 2.62m)

Double glazed window to fore x 2, tiled floor, a range of wall and base units with complementary work surface, plumbing for washing machine, 1 1/2 bowl stainless steel sink unit with mixer tap, part tiled walls.

# Sun Room/Utility

9' 1" x 7' 2" (2.77m x 2.18m)

Double glazed patio doors to side.

# First Floor Landing

Double glazed window to side.

# Study

9' 1" x 6' 4" (2.77m x 1.93m)

Double glazed window to rear, door to -

#### Bedroom 1

12' 1" x 10' 4" (3.68m x 3.15m)

Double glazed window to side, chimney breast with decorative hearth, airing cupboard.

#### Bedroom 2

12' 1" x 10' 4" (3.68m x 3.15m)

Double glazed window to fore.

# **Family Bathroom**

8' 5" x 5' 2" (2.57m x 1.57m)

Obscure double glazed window to rear, low level W.C, wash hand basin, bath with shower over, wall mounted heater, heated towel rail, tiled walls.