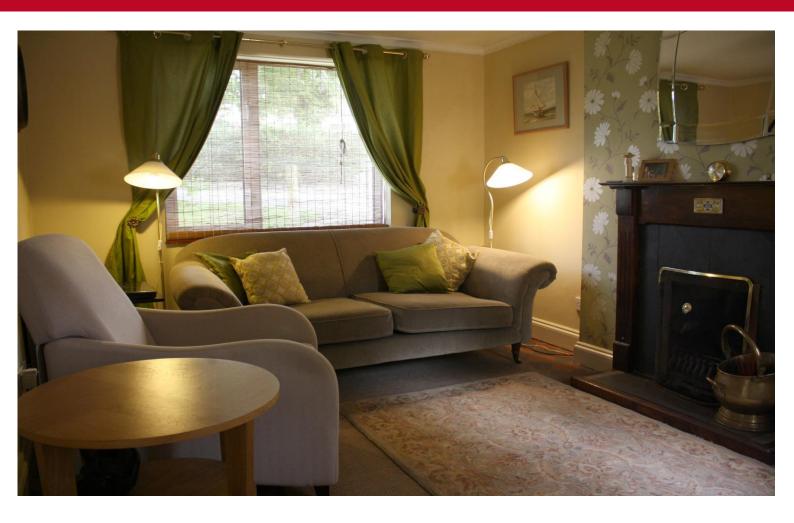

# Lounge

14' 6" x 10' 1" (4.42m x 3.07m)

Double glazed window to side x 2, T.V and telephone points, open fire with slate hearth and decorative wooden surround.