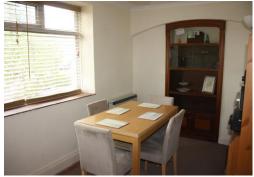

# **Dining Room**

12' 3" x 7' 8" (3.73m x 2.34m)

Double glazed window to rear, quarry tiled floor, electric heater.