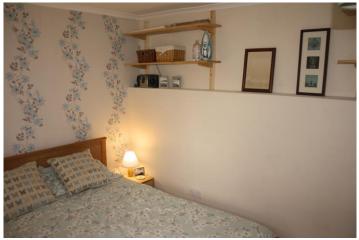

#### Bedroom 1

12' 1" x 10' 4" (3.68m x 3.15m)

Double glazed window to side, chimney breast with decorative hearth, airing cupboard.

#### Bedroom 2

12' 1" x 10' 4" (3.68m x 3.15m)

Double glazed window to fore.