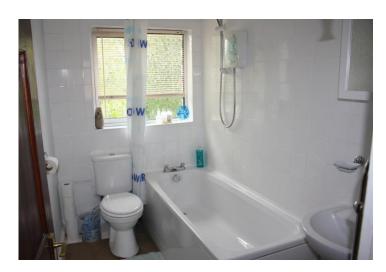

# **Family Bathroom**

8' 5" x 5' 2" (2.57m x 1.57m)

Obscure double glazed window to rear, low level W.C, wash hand basin, bath with shower over, wall mounted heater, heated towel rail, tiled walls.