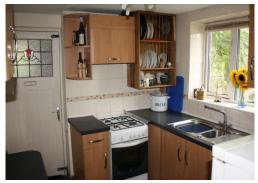

# Kitchen

11' 2" x 8' 7" (3.4m x 2.62m)

Double glazed window to fore x 2, tiled floor, a range of wall and base units with complementary work surface, plumbing for washing machine, 1 1/2 bowl stainless steel sink unit with mixer tap, part tiled walls.