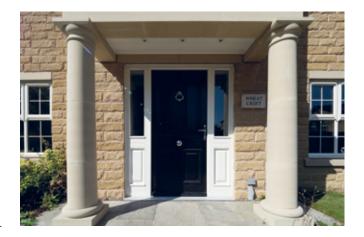

#### **ENTRANCE HALL**

Composite door with glass side panels open up to an entrance hall with oak balustrade staircase to the first floor. understairs storage cupboard. LED downlighters. Tiled floor with under floor heating.