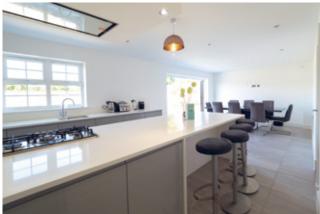

#### KITCHEN/DINER

A impressive light and airy room with bi-folding doors leading out to the rear garden and patio. Modern high gloss kitchen with floor to ceiling wall units incorporating integral full size fridge and freezer. AEG oven and AEG microwave combination oven. AEG dishwasher.

There is stunning centre island with a combination of cupboards, soft close pan drawers incorporating breakfast bar and 4 ring gas hob with extractor hood over. Window and additional door to rear.