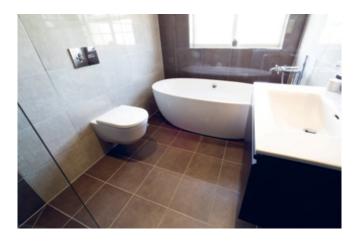

### **HOUSE BATHROOM**

Window to rear, heated towel rail, stand alone bath with mixer tap over, wall mounted wash hand basin and WC, walk in shower unit.