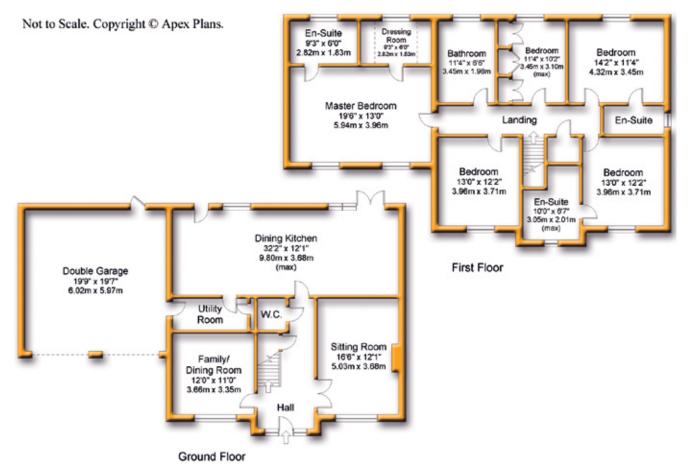

Entrance Hall | Family kitchen/diner | Utility room | Lounge | Snug Five double bedrooms (three en suites) | House Bathroom

Integral double garage | Off street parking | Gardens

# **DESCRIPTION**

Sat close to local amenities in Thorpe Arch village and the ever up and coming Boston Spa, the property boasts five double bedrooms, three en suites, a large family kitchen / dining room with utility room, a large lounge and snug with integral double garage, off street parking and gardens.

#### MASTER BEDROOM

A stunning bedroom of excellent proportions with 2 windows to front and under floor heating.

### **ENSUITE 1**

Window to rear, chrome heated towel rail, wall mounted wash hand basin and WC. Walk in shower unit.

#### DRESSING ROOM

Off the master bedroom is a light and airy room with window to rear and a range of built in furniture including hanging rails, shoe racks and drawer units.

### **HOUSE BATHROOM**

Window to rear, heated towel rail, stand alone bath with mixer tap over, wall mounted wash hand basin and WC, walk in shower unit.

#### BEDROOM 2

A double bedroom with window to rear.

# **EN SUITE 2**

Window to side, chrome heated towel rail, wall mounted wash hand basin and WC, walk in shower unit, complimentary grey wall and floor tiles.

#### BEDROOM 3

A double bedroom with window to front.

#### **ENSUITE 3**

Window to front, chrome heated towel rail, wall mounted wash hand basin and WC, walk in shower unit, complimentary grey wall and floor tiles.

# **BEDROOM 4**

A double bedroom with window to front.

# BEDROOM 5

Window to rear, a range of built in floor to ceiling wardrobes.

# **DOUBLE GARAGE**

The double garage has individual remote controlled doors to the front and a pedestrian door to the rear with internal access door to the utility room. Wall mounted boiler.