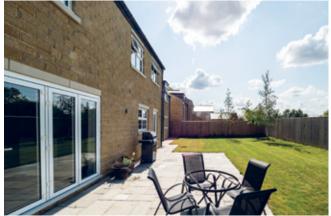

# **OUTSIDE**

The front of the property has a block paved driveway with parking for 2 cars. There are flower borders and then gated access down each side of the property to a rear and enclosed garden with fence perimeter. This is mainly laid to lawn with flagged patio areas.