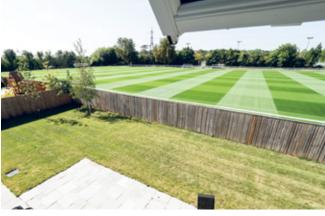

# **OUTSIDE**

The front of the property has a block paved driveway with parking for 2 cars. There are flower borders and then gated access down each side of the property to a rear and enclosed garden with fence perimeter. This is mainly laid to lawn with flagged patio areas.