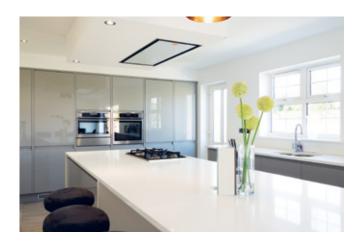

#### KITCHEN/DINER

A impressive light and airy room with bi-folding doors leading out to the rear garden and patio. Modern high gloss kitchen with floor to ceiling wall units incorporating integral full size fridge and freezer. AEG oven and AEG microwave combination oven. AEG dishwasher.

There is stunning centre island with a combination of cupboards, soft close pan drawers incorporating breakfast bar and 4 ring gas hob with extractor hood over. Window and additional door to rear.