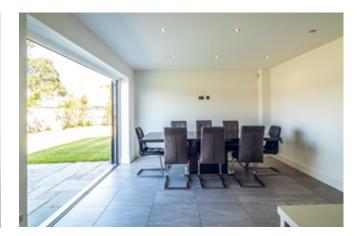

#### KITCHEN/DINER

A impressive light and airy room with bi-folding doors leading out to the rear garden and patio. Modern high gloss kitchen with floor to ceiling wall units incorporating integral full size fridge and freezer. AEG oven and AEG microwave combination oven. AEG dishwasher.

# **OUTSIDE**

The front of the property has a block paved driveway with parking for 2 cars. There are flower borders and then gated access down each side of the property to a rear and enclosed garden with fence perimeter. This is mainly laid to lawn with flagged patio areas.