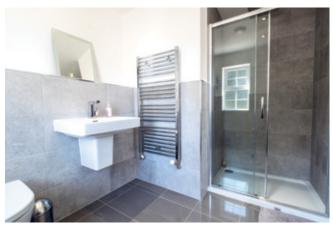

### **ENSUITE 1**

Window to rear, chrome heated towel rail, wall mounted wash hand basin and WC. Walk in shower unit.

# **EN SUITE 2**

Window to side, chrome heated towel rail, wall mounted wash hand basin and WC, walk in shower unit, complimentary grey wall and floor tiles.

#### **ENSUITE 3**

Window to front, chrome heated towel rail, wall mounted wash hand basin and WC, walk in shower unit, complimentary grey wall and floor tiles.