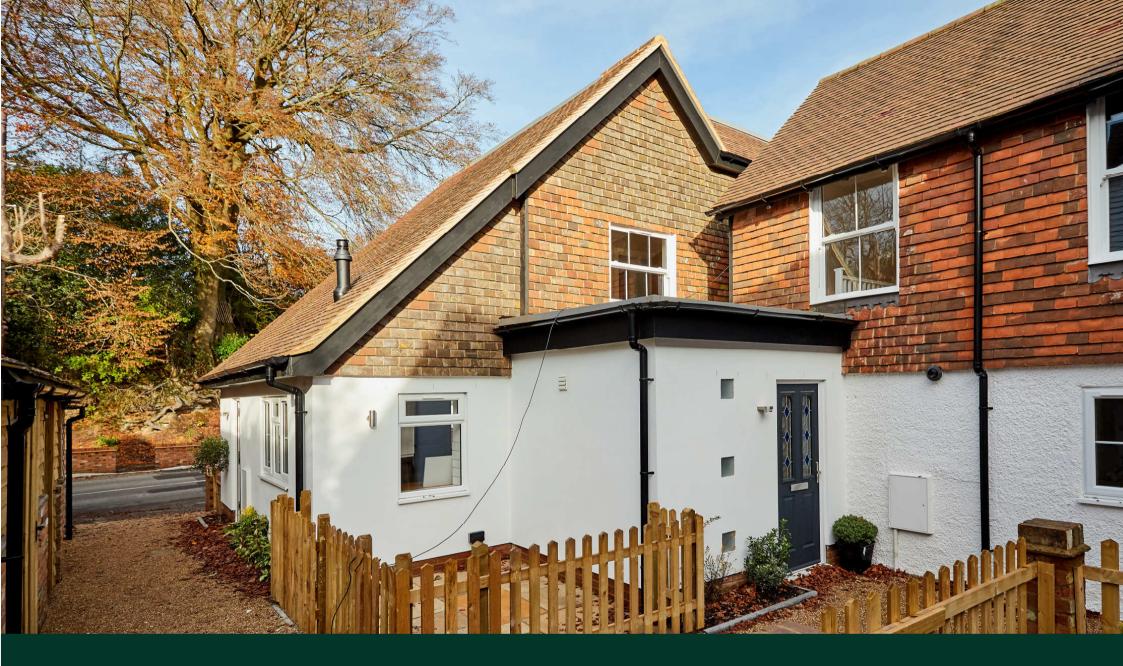

# 4 Best Beech Mews

Best Beech Hill, Wadhurst, East Sussex

An exceptional development of 2 bedroom cottages

A beautifully appointed 2 bedroom cottage of approximately 893sq.ft, set within a superb development of just six properties, which benefits from a private garden and two allocated parking spaces, situated within easy reach of village amenities and the mainline station.

#### Description:

4 Best Beech Mews is set with a development of six properties and has attractive tile hung and rendered external elevations beneath a tiled roof and double glazed sash and casement windows.

The property has a 10-year new home warranty and benefits from having a private garden and two allocated parking spaces.

The cottage offers light, spacious and well appointed accommodation which has been well planned and finished to a high standard with an entrance hall with a large under stairs cupboard, a ground floor shower room, a semi open plan living space with a well appointed kitchen fitted with shaker style units and solid wood work surfaces and laminate flooring, a good sized sitting/dining room with bi-folding doors leading out to the garden, two double bedrooms and a family bathroom including a roll top bath.