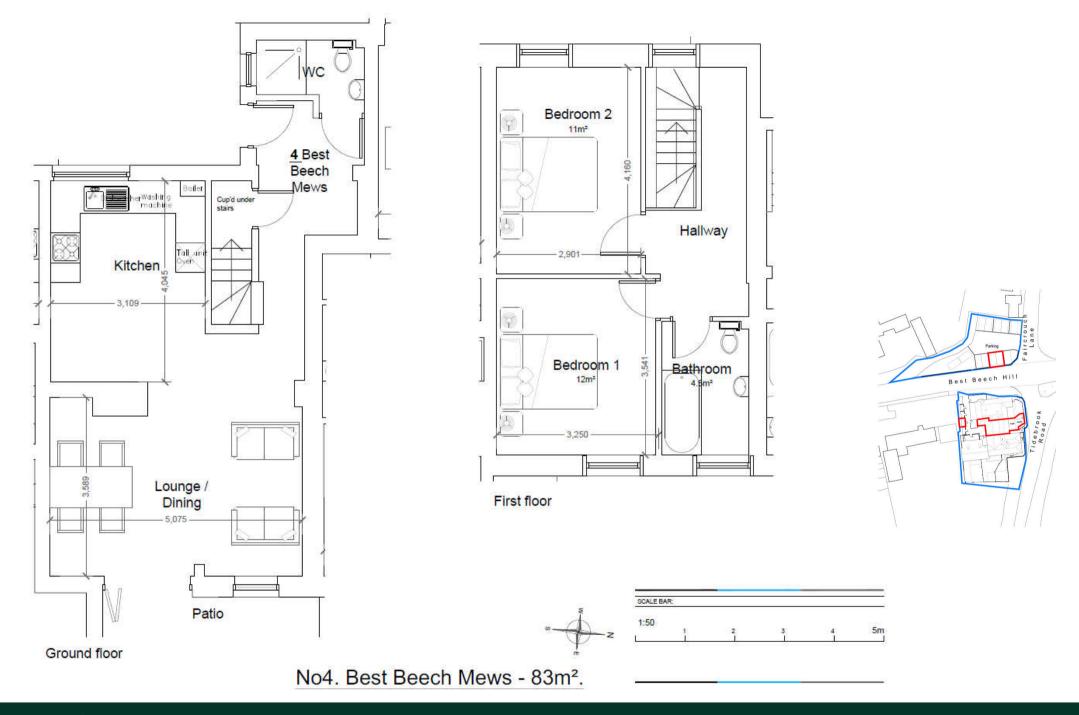

The property has a 10-year new home warranty and benefits from having a private garden and two allocated parking spaces.

The cottage offers light, spacious and well appointed accommodation which has been well planned and finished to a high standard with an entrance hall with a large under stairs cupboard, a ground floor shower room, a semi open plan living space with a well appointed kitchen fitted with shaker style units and solid wood work surfaces and laminate flooring, a good sized sitting/dining room with bi-folding doors leading out to the garden, two double bedrooms and a family bathroom including a roll top bath.