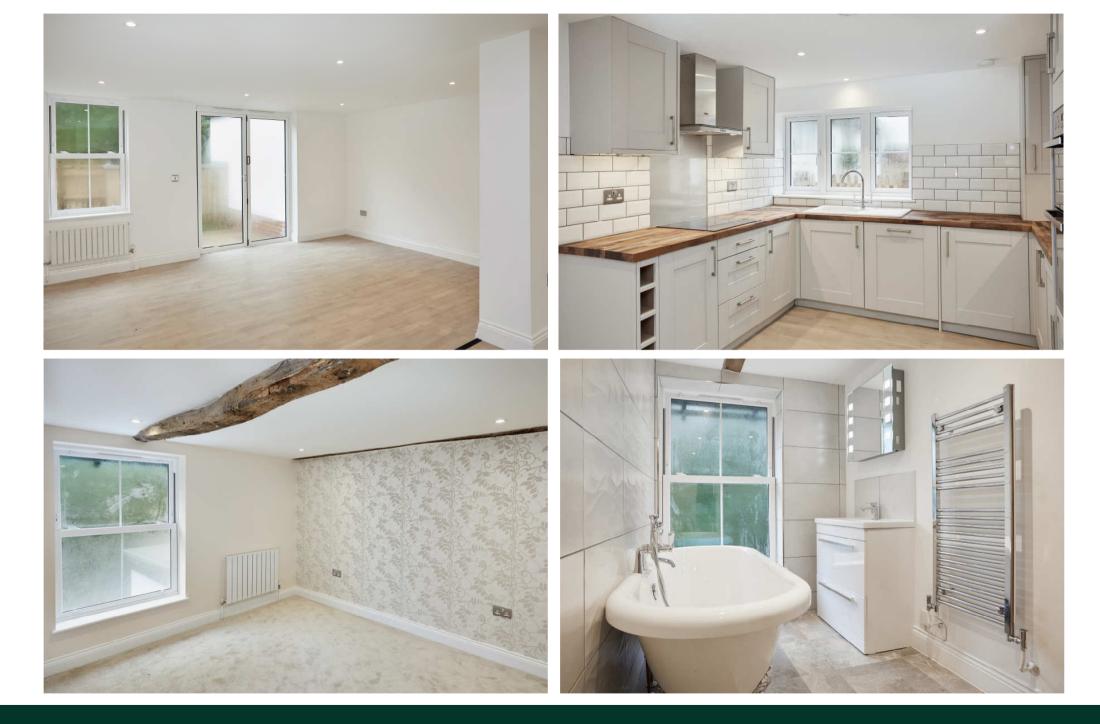

The property has a 10-year new home warranty and benefits from having a private garden and two allocated parking spaces.

The cottage offers light, spacious and well appointed accommodation which has been well planned and finished to a high standard with an entrance hall with a large under stairs cupboard, a ground floor shower room, a semi open plan living space with a well appointed kitchen fitted with shaker style units and solid wood work surfaces and laminate flooring, a good sized sitting/dining room with bi-folding doors leading out to the garden, two double bedrooms and a family bathroom including a roll top bath.