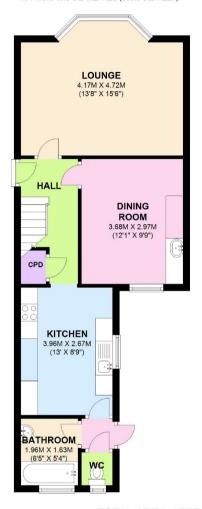

### **Room Measurements**

Lounge 15'6 x 13'8 (4.72m x 4.17m)
Dining Room 12'1 x 9'9 (3.68m x 2.97m)
Kitchen 13' x 8'9 (3.96m x 2.67m)
Ground Floor Bathroom 6'5 x 5'4 (1.96m x 1.63m)
Bedroom One 15'6 x 10'9 (4.72m x 3.28m)
Bedroom Two 12'1 x 9'5 (3.68m x 2.87m)
Bedroom Three 18'8 x 8'8 (5.69m x 2.51m)
Rear Garden 16' x 16' (4.88m x 4.88m)

#### **GROUND FLOOR**

APPROX. 49.8 SQ. METRES (536.3 SQ. FEET)