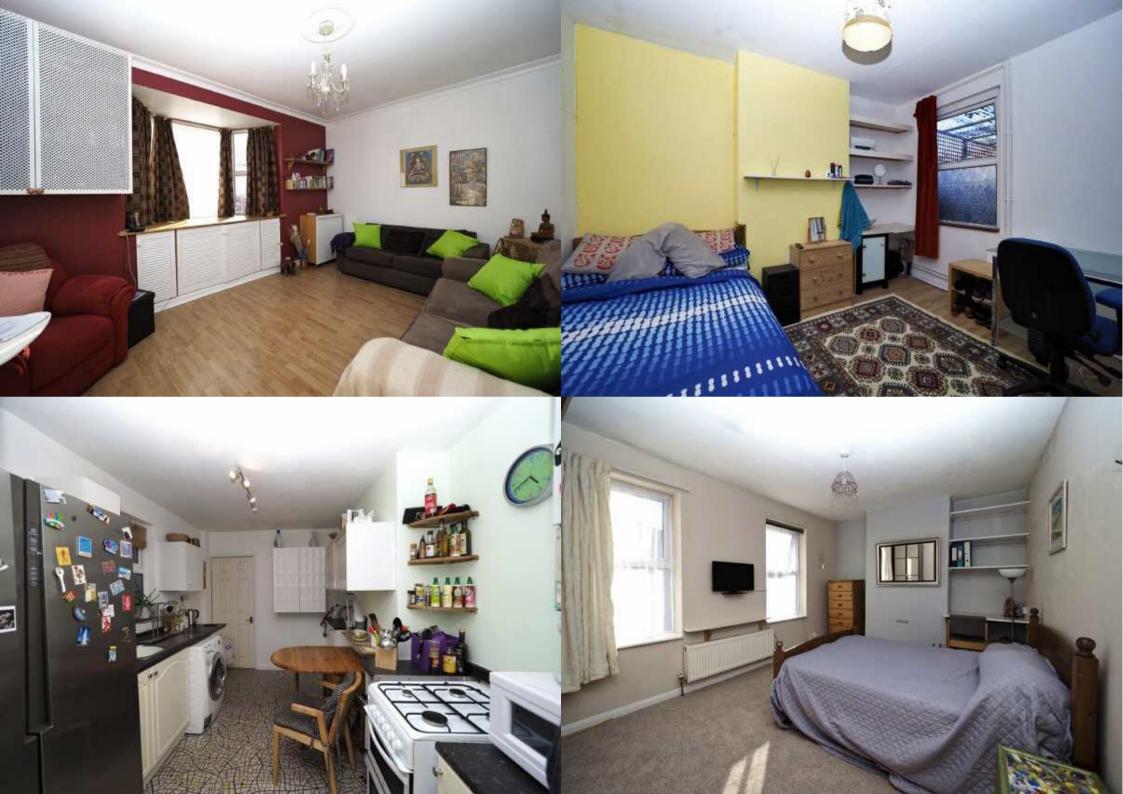

# £399,950 Freehold

Offered chain free, Beaumont Gibbs are offering this very spacious three double bedroomed end of terrace house for sale. The property is conveniently located for local shops and bus routes, as well as being approximately half a mile distance from Plumstead mainline railway station and approximately one mile from the forthcoming Crossrail, DLR and mainline stations at Woolwich Arsenal. The property itself is very attractive from the outside, with its pretty yellow bricks to all its exterior, with the inside comprising entrance, lounge to the front, separate dining room (currently used as a bedroom), large fitted kitchen, ground floor bathroom and separate W.C., small paved garden to the rear, with three bedrooms upstairs, all of which are good sized doubles. Further benefits include gas central heating, double glazing and an en-suite W.C. and wash basin in the middle bedroom.

### **Room Measurements**

Lounge 15'6 x 13'8 (4.72m x 4.17m)
Dining Room 12'1 x 9'9 (3.68m x 2.97m)
Kitchen 13' x 8'9 (3.96m x 2.67m)
Ground Floor Bathroom 6'5 x 5'4 (1.96m x 1.63m)
Bedroom One 15'6 x 10'9 (4.72m x 3.28m)
Bedroom Two 12'1 x 9'5 (3.68m x 2.87m)
Bedroom Three 18'8 x 8'8 (5.69m x 2.51m)
Rear Garden 16' x 16' (4.88m x 4.88m)