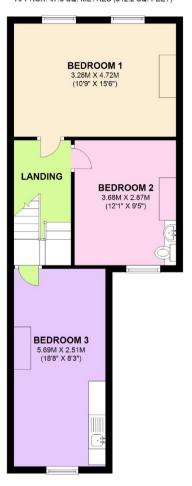

### **Room Measurements**

Lounge 15'6 x 13'8 (4.72m x 4.17m)
Dining Room 12'1 x 9'9 (3.68m x 2.97m)
Kitchen 13' x 8'9 (3.96m x 2.67m)
Ground Floor Bathroom 6'5 x 5'4 (1.96m x 1.63m)
Bedroom One 15'6 x 10'9 (4.72m x 3.28m)
Bedroom Two 12'1 x 9'5 (3.68m x 2.87m)
Bedroom Three 18'8 x 8'8 (5.69m x 2.51m)
Rear Garden 16' x 16' (4.88m x 4.88m)

#### **FIRST FLOOR**

APPROX. 47.6 SQ. METRES (512.2 SQ. FEET)

TOTAL AREA: APPROX. 97.4 SQ. METRES (1048.5 SQ. FEET)

It is not known whether the fixtures and the fittings to be included in the disposal of this property are operational and effective, as the agents have not tested them. Measurements have been taken using a 'Disto lite' laser measure. Floor plans (where applicable) should only be used as a rough guide. The accuracy of the floor plans and measurements as well as the content of the property details CANNOT be relied upon.