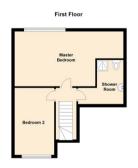

The property is very modern in design and is beautifully presented. The main theme is light and space with glass windows and walls flooding sunlight in to the large rooms.

Briefly comprising to the ground floor:- entrance porch leading to a bright and spacious hallway, downstairs shower room, sitting room, large lounge/dining room with spotlight ceiling and windowed wall with double doors leading through to the sun room which has a vaulted skylight and double doors leading out to the rear garden. There is a modern kitchen diner with bespoke wall and floor units and contemporary floor tiling, two double bedrooms, one with an en-suite and both with fitted wardrobes. To the first floor there are two further double bedrooms, both with fitted wardrobes and there is also a shower room. Externally there is a beautifully kept garden to the rear with paved and lawned areas with mature trees. There is also a paved driveway to the front leading to the attached garage.

Lounge/Dining Room 31'5" x 19'8" (9.60 x 6.00)

Kitchen 19'5" x 12'3" (5.94 x 3.75)

Sitting Room 12'5" x 16'0" (3.81 x 4.88)

Sun Room 30'6" x 17'1" (9.30 x 5.21)

Master Bedroom 22'7" x 15'1" (6.89 x 4.61)

Bedroom Two 16'1" x 11'4" (4.91 x 3.47)

Bedroom Three 13'1" x 13'9" (3.99 x 4.20)

Bedroom Four 12'4" x 8'3" (3.78 x 2.53)