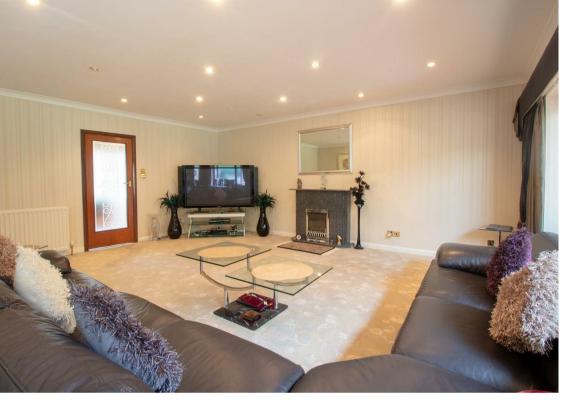

The property is very modern in design and is beautifully presented. The main theme is light and space with glass windows and walls flooding sunlight in to the large rooms.

Briefly comprising to the ground floor:- entrance porch leading to a bright and spacious hallway, downstairs shower room, sitting room, large lounge/dining room with spotlight ceiling and windowed wall with double doors leading through to the sun room which has a vaulted skylight and double doors leading out to the rear garden. There is a modern kitchen diner with bespoke wall and floor units and contemporary floor tiling, two double bedrooms, one with an en-suite and both with fitted wardrobes. To the first floor there are two further double bedrooms, both with fitted wardrobes and there is also a shower room. Externally there is a beautifully kept garden to the rear with paved and lawned areas with mature trees. There is also a paved driveway to the front leading to the attached garage.

Lounge/Dining Room 31'5" x 19'8" (9.60 x 6.00)

Kitchen 19'5" x 12'3" (5.94 x 3.75)

Sitting Room 12'5" x 16'0" (3.81 x 4.88)

Sun Room 30'6" x 17'1" (9.30 x 5.21)

Master Bedroom 22'7" x 15'1" (6.89 x 4.61)

Bedroom Two 16'1" x 11'4" (4.91 x 3.47)