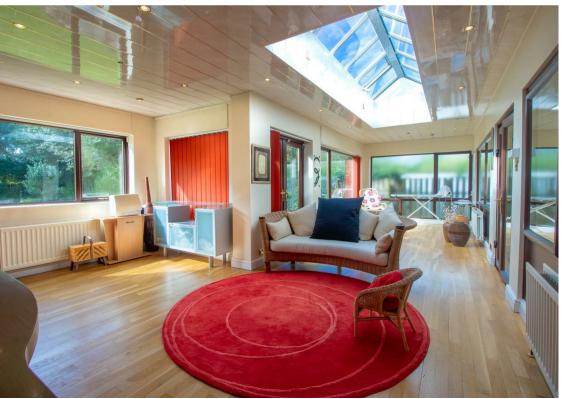

The property is very modern in design and is beautifully presented. The main theme is light and space with glass windows and walls flooding sunlight in to the large rooms.

Briefly comprising to the ground floor:- entrance porch leading to a bright and spacious hallway, downstairs shower room, sitting room, large lounge/dining room with spotlight ceiling and windowed wall with double doors leading through to the sun room which has a vaulted skylight and double doors leading out to the rear garden. There is a modern kitchen diner with bespoke wall and floor units and contemporary floor tiling, two double bedrooms, one with an en-suite and both with fitted wardrobes. To the first floor there are two further double bedrooms, both with fitted wardrobes and there is also a shower room. Externally there is a beautifully kept garden to the rear with paved and lawned areas with mature trees. There is also a paved driveway to the front leading to the attached garage.

Lounge/Dining Room 31'5" x 19'8" (9.60 x 6.00)

Kitchen 19'5" x 12'3" (5.94 x 3.75)

Sitting Room 12'5" x 16'0" (3.81 x 4.88)

Sun Room 30'6" x 17'1" (9.30 x 5.21)

Master Bedroom 22'7" x 15'1" (6.89 x 4.61)

Bedroom Two 16'1" x 11'4" (4.91 x 3.47)