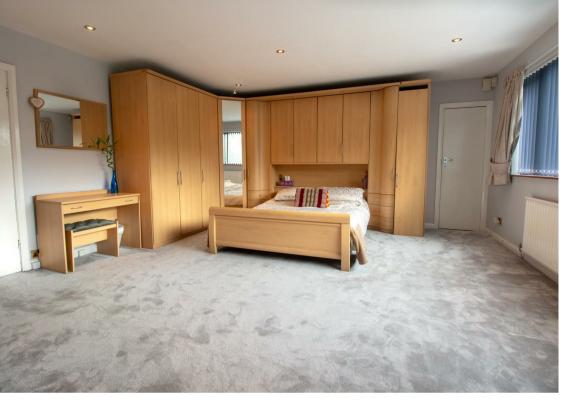

The property is very modern in design and is beautifully presented. The main theme is light and space with glass windows and walls flooding sunlight in to the large rooms.

Briefly comprising to the ground floor:- entrance porch leading to a bright and spacious hallway, downstairs shower room, sitting room, large lounge/dining room with spotlight ceiling and windowed wall with double doors leading through to the sun room which has a vaulted skylight and double doors leading out to the rear garden. There is a modern kitchen diner with bespoke wall and floor units and contemporary floor tiling, two double bedrooms, one with an en-suite and both with fitted wardrobes. To the first floor there are two further double bedrooms, both with fitted wardrobes and there is also a shower room. Externally there is a beautifully kept garden to the rear with paved and lawned areas with mature trees. There is also a paved driveway to the front leading to the attached garage.

Lounge/Dining Room 31'5" x 19'8" (9.60 x 6.00)

Kitchen 19'5" x 12'3" (5.94 x 3.75)

Sitting Room 12'5" x 16'0" (3.81 x 4.88)

Sun Room 30'6" x 17'1" (9.30 x 5.21)

Master Bedroom 22'7" x 15'1" (6.89 x 4.61)

Bedroom Two 16'1" x 11'4" (4.91 x 3.47)

Bedroom Three 13'1" x 13'9" (3.99 x 4.20)

Bedroom Four 12'4" x 8'3" (3.78 x 2.53)