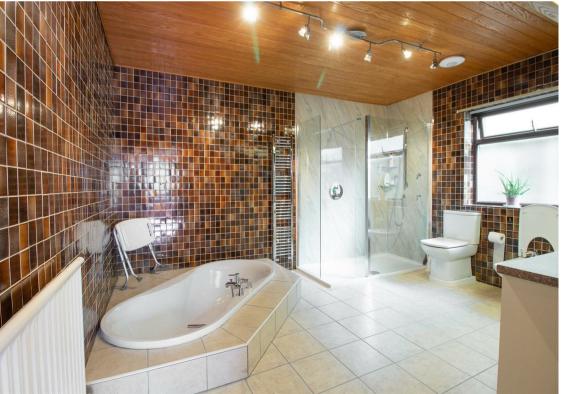

The property is very modern in design and is beautifully presented. The main theme is light and space with glass windows and walls flooding sunlight in to the large rooms.

Briefly comprising to the ground floor:- entrance porch leading to a bright and spacious hallway, downstairs shower room, sitting room, large lounge/dining room with spotlight ceiling and windowed wall with double doors leading through to the sun room which has a vaulted skylight and double doors leading out to the rear garden. There is a modern kitchen diner with bespoke wall and floor units and contemporary floor tiling, two double bedrooms, one with an en-suite and both with fitted wardrobes. To the first floor there are two further double bedrooms, both with fitted wardrobes and there is also a shower room. Externally there is a beautifully kept garden to the rear with paved and lawned areas with mature trees. There is also a paved driveway to the front leading to the attached garage.