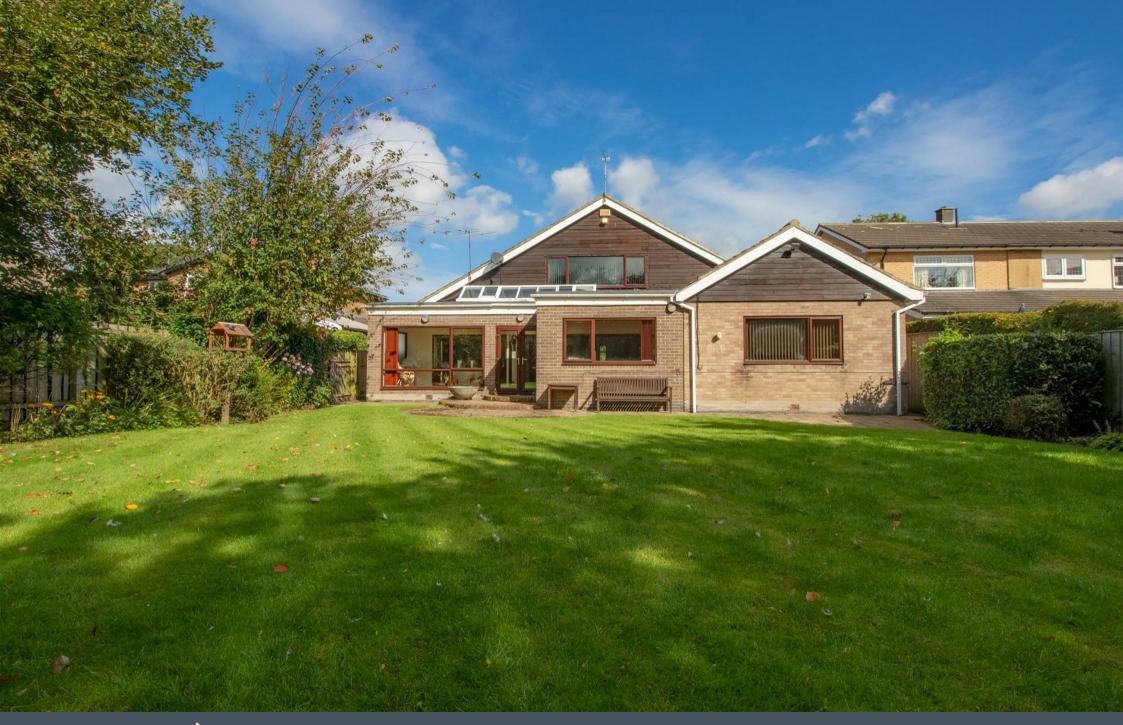

- Executive Detached Home Stunning Layout
- Contemporary Design
- Four Double Bedrooms
- Three Reception Rooms
- Large Plot
- Great Location
- Viewing Recommended

\*\*\*360 VIRTUAL REALITY TOUR AVAILABLE ON THIS PROPERTY..."IT'S AMAZING..IT'S LIKE HAVING AN OPEN HOUSE 24/7!\*\*\*

This stunning executive detached house is situated on a large plot in a desirable location. Positioned within this exclusive private culde-sac situated off Montagu Avenue in central Gosforth. Close to the Town Moor and within close proximity to local amenities with further being offered in Newcastle City Centre and surrounding areas. Overlooking the green to the front of the house, this private spot is ideal for young families and is located close to excellent local schooling.

The property is very modern in design and is beautifully presented. The main theme is light and space with glass windows and walls flooding sunlight in to the large rooms.

Briefly comprising to the ground floor:- entrance porch leading to a bright and spacious hallway, downstairs shower room, sitting room, large lounge/dining room with spotlight ceiling and windowed wall with double doors leading through to the sun room which has a vaulted skylight and double doors leading out to the rear garden. There is a modern kitchen diner with bespoke wall and floor units and contemporary floor tiling, two double bedrooms, one with an en-suite and both with fitted wardrobes. To the first floor there are two further double bedrooms, both with fitted wardrobes and there is also a shower room. Externally there is a beautifully kept garden to the rear with paved and lawned areas with mature trees. There is also a paved driveway to the front leading to the attached garage.