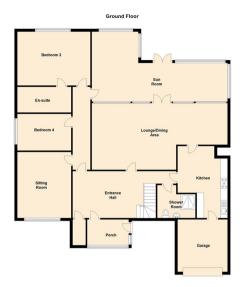

The property is very modern in design and is beautifully presented. The main theme is light and space with glass windows and walls flooding sunlight in to the large rooms.

Briefly comprising to the ground floor:- entrance porch leading to a bright and spacious hallway, downstairs shower room, sitting room, large lounge/dining room with spotlight ceiling and windowed wall with double doors leading through to the sun room which has a vaulted skylight and double doors leading out to the rear garden. There is a modern kitchen diner with bespoke wall and floor units and contemporary floor tiling, two double bedrooms, one with an en-suite and both with fitted wardrobes. To the first floor there are two further double bedrooms, both with fitted wardrobes and there is also a shower room. Externally there is a beautifully kept garden to the rear with paved and lawned areas with mature trees. There is also a paved driveway to the front leading to the attached garage.

Lounge/Dining Room 31'5" x 19'8" (9.60 x 6.00)

Kitchen 19'5" x 12'3" (5.94 x 3.75)

Sitting Room 12'5" x 16'0" (3.81 x 4.88)

Sun Room 30'6" x 17'1" (9.30 x 5.21)

Master Bedroom 22'7" x 15'1" (6.89 x 4.61)

Bedroom Two 16'1" x 11'4" (4.91 x 3.47)

Bedroom Three 13'1" x 13'9" (3.99 x 4.20)

Bedroom Four 12'4" x 8'3" (3.78 x 2.53)