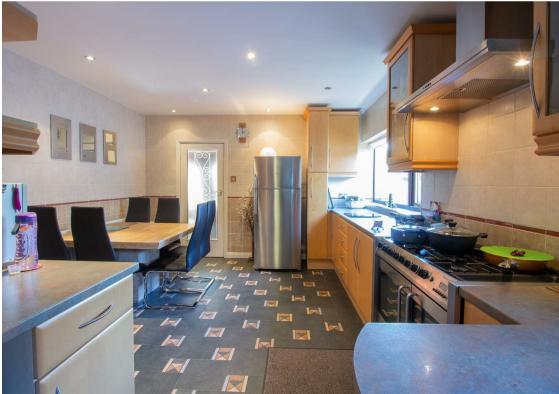

The property is very modern in design and is beautifully presented. The main theme is light and space with glass windows and walls flooding sunlight in to the large rooms.

Briefly comprising to the ground floor:- entrance porch leading to a bright and spacious hallway, downstairs shower room, sitting room, large lounge/dining room with spotlight ceiling and windowed wall with double doors leading through to the sun room which has a vaulted skylight and double doors leading out to the rear garden. There is a modern kitchen diner with bespoke wall and floor units and contemporary floor tiling, two double bedrooms, one with an en-suite and both with fitted wardrobes. To the first floor there are two further double bedrooms, both with fitted wardrobes and there is also a shower room. Externally there is a beautifully kept garden to the rear with paved and lawned areas with mature trees. There is also a paved driveway to the front leading to the attached garage.

Lounge/Dining Room 31'5" x 19'8" (9.60 x 6.00)

Kitchen 19'5" x 12'3" (5.94 x 3.75)

Sitting Room 12'5" x 16'0" (3.81 x 4.88)

Sun Room 30'6" x 17'1" (9.30 x 5.21)

Master Bedroom 22'7" x 15'1" (6.89 x 4.61)

Bedroom Two 16'1" x 11'4" (4.91 x 3.47)