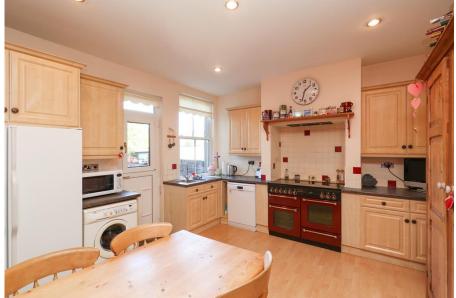

- •
- Four Bedroom Detached House with Bay Windowed Lounge With Feature Fireplace
- Kitchen/Diner With Appliances & Storage
- Separate Dining Room
- Three Double Bedrooms, One Single Bedroom
- Bathroom With Three Piece Suite
- Landscaped Gardens With Lawns & Patio
- Detached Single Garage, Driveway/Off Road Parking
- Cellar Storage, GF W.C., Double Glazing, Gas Central Heating
- Energy Rating D .