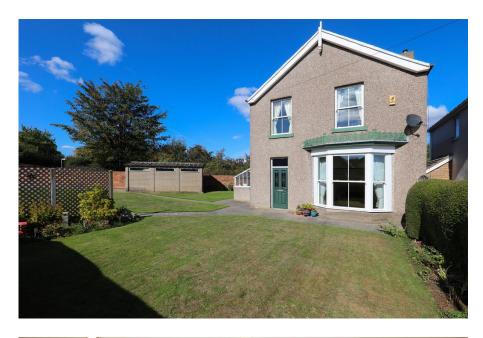

sq ft

Helping you find your home at... REDBRIK T

Stead Street, Eckington Offers In Region Of £320,000 This superbly presented, four bedroom detached house is situated in the sought after suburb of Eckington. Deceptively spacious with 1362 sq. ft. of accommodation across two levels, the property occupies a generous corner plot with landscaped gardens & detached garage. With characterful features throughout, this family home provides ample living & dining space on the ground floor, well proportioned bedrooms and bathroom, all combining to create an incredibly desirable home. Enjoying views to the rear, the property is well placed for the many local shops/amenities, schools and transport links to surrounding areas.

- •
- Four Bedroom Detached House with Bay Windowed Lounge With Feature Fireplace
- Kitchen/Diner With Appliances & Storage
- Separate Dining Room
- Three Double Bedrooms, One Single Bedroom
- Bathroom With Three Piece Suite
- Landscaped Gardens With Lawns & Patio
- Detached Single Garage, Driveway/Off Road Parking
- Cellar Storage, GF W.C., Double Glazing, Gas Central Heating
- Energy Rating D .