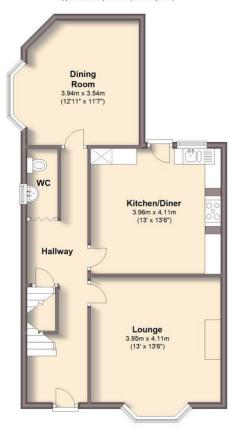

First Floor

Approx. 63.1 sq. metres (678.9 38 to their working order and no warranty can be given or implied.

## Ground Floor Approx. 63.5 sq. metres (683.1 sq. feet)

Cellar Approx. 12.9 sq. metres (139.1 sq. feet)

Total area: approx. 139.5 sq. metres (1501.1 sq. feet)

You may download, store and use this material for your own personal use and research. You may not republish, retransmit, redistribute or otherwise make the material available to any party or make the same available on any website, on or off line service or hard copy without the website owner's express written consent. The website owner's copy right must remain on all reproductions of material taken from this website.