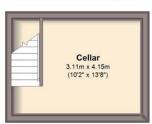

## Ground Floor Approx. 63.5 sq. metres (683.1 sq. feet)

Cellar Approx. 12.9 sq. metres (139.1 sq. feet)

Total area: approx. 139.5 sq. metres (1501.1 sq. feet)

You may download, store and use this material for your own personal use and research. You may not republish, retransmit, redistribute or otherwise make the material available to any party or make the same available on any website, on or off line service or hard copy without the website owner's express written consent. The website owner's copy right must remain on all reproductions of material taken from this website.

- •
- Four Bedroom Detached House with Bay Windowed Lounge With Feature Fireplace
- Kitchen/Diner With Appliances & Storage
- Separate Dining Room
- Three Double Bedrooms, One Single Bedroom
- Bathroom With Three Piece Suite
- Landscaped Gardens With Lawns & Patio
- Detached Single Garage, Driveway/Off Road Parking
- Cellar Storage, GF W.C., Double Glazing, Gas Central Heating
- Energy Rating D .