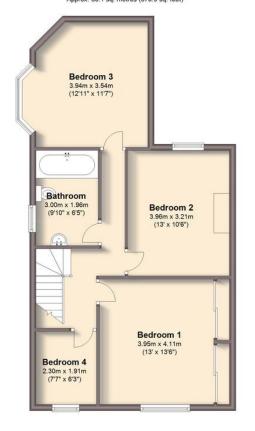

First Floor

Approx. 63.1 sq. metres (678.9 38 to their working order and no warranty can be given or implied.

- •
- Four Bedroom Detached House with Bay Windowed Lounge With Feature Fireplace
- Kitchen/Diner With Appliances & Storage
- Separate Dining Room
- Three Double Bedrooms, One Single Bedroom
- Bathroom With Three Piece Suite
- Landscaped Gardens With Lawns & Patio
- Detached Single Garage, Driveway/Off Road Parking
- Cellar Storage, GF W.C., Double Glazing, Gas Central Heating
- Energy Rating D .