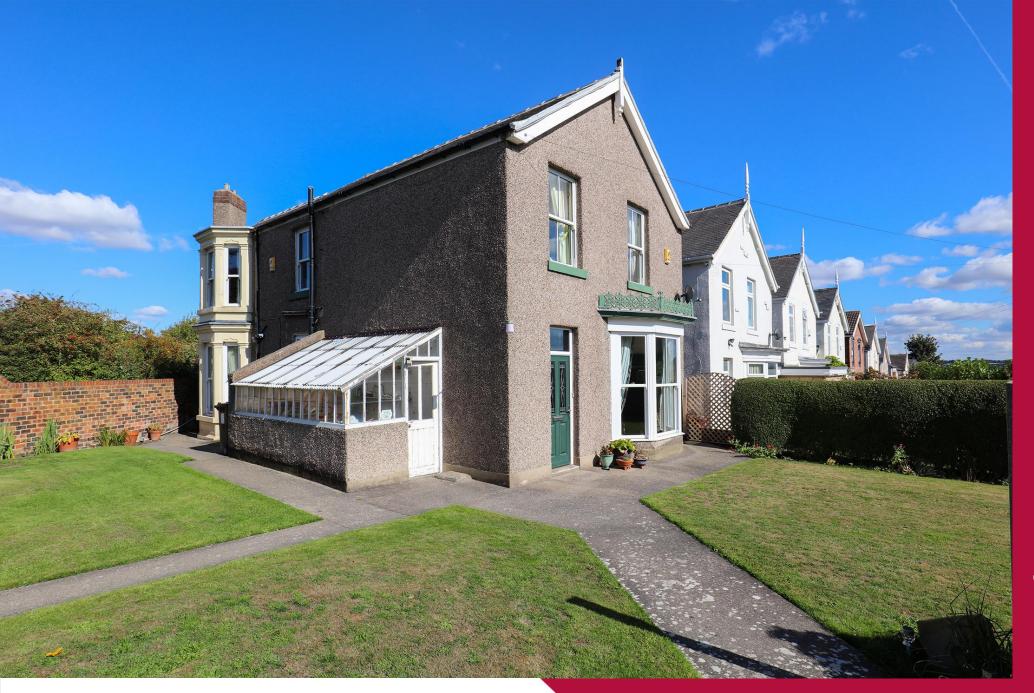

sq ft

Helping you find your home at... REDBRIK T

Stead Street, Eckington Offers In Region Of £320,000 This superbly presented, four bedroom detached house is situated in the sought after suburb of Eckington. Deceptively spacious with 1362 sq. ft. of accommodation across two levels, the property occupies a generous corner plot with landscaped gardens & detached garage. With characterful features throughout, this family home provides ample living & dining space on the ground floor, well proportioned bedrooms and bathroom, all combining to create an incredibly desirable home. Enjoying views to the rear, the property is well placed for the many local shops/amenities, schools and transport links to surrounding areas.

- •
- Four Bedroom Detached House with Bay Windowed Lounge With Feature Fireplace
- Kitchen/Diner With Appliances & Storage
- Separate Dining Room
- Three Double Bedrooms, One Single Bedroom
- Bathroom With Three Piece Suite
- Landscaped Gardens With Lawns & Patio
- Detached Single Garage, Driveway/Off Road Parking
- Cellar Storage, GF W.C., Double Glazing, Gas Central Heating
- Energy Rating D .