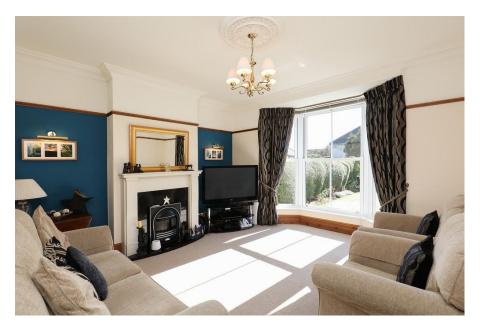

- •
- Four Bedroom Detached House with Bay Windowed Lounge With Feature Fireplace
- Kitchen/Diner With Appliances & Storage
- Separate Dining Room
- Three Double Bedrooms, One Single Bedroom
- Bathroom With Three Piece Suite
- Landscaped Gardens With Lawns & Patio
- Detached Single Garage, Driveway/Off Road Parking
- Cellar Storage, GF W.C., Double Glazing, Gas Central Heating
- Energy Rating D .