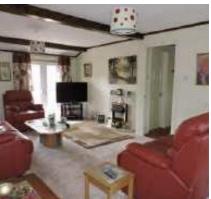

### LOUNGE

Double glazed window to rear and front, double glazed door, electric flame effect fire.