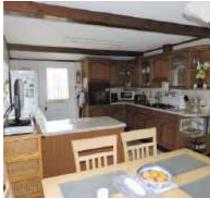

# OPEN PLAN KITCHEN/ DINER

contact the office.

Enter via double glazed door, wall and base units, 1½ stainless steel sink and drainer, plumbing for washing machine, electric oven with gas hob and extractor over, breakfast bar, 3 double glazed windows to side and rear, double doors to: