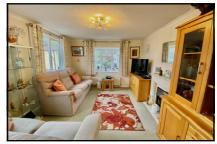

#### 2-Bedroom Park Home - approx 60' x 12'

Accommodation & approximate room dimensions:

- Prestige 'Minute' 2012
- Entrance Hall: Cloaks cupboard. Cupboard housing combination gas boiler (untested). Linen cupboard.
- Lounge: approx 13'5" x 11'. Bay window. Feature fireplace
- Kitchen/Diner: approx 11'1" x 9'1". Range of floor and wall cupboards. Built in oven and ho with cooker hood over (untested). Integrated dishwasher & fridge/freezer (untested).
- Study/Bedroom 3: approx 8'6" x 5'4". Fitted desk unit.
- Bedroom 1: approx 9'8" x 9'2" Large recessed wardrobe.
- En-Suite Shower Room: Shower cubicle with thermostatic shower. Wash basin & WC. Chrome towel rail.
- Bedroom 2: approx 9'8" x 8'6". Built in wardrobes.
- Shower Room: Shower cubicle with thermostatic shower fitted (untested). Wash basin & WC. Chrome towel rail.
- PVCu Double-Glazing.
- Gas Central Heating (System untested)
- Delightful Garden laid to patio and lawn. Garden Shed.
- Parking on Plot for 2 Cars
- Age Restriction 45+ Pets considered
- Popular Residential Park close to Amenities