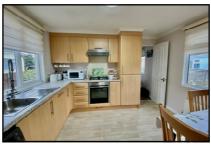

#### 2-Bedroom Park Home - approx 60' x 12'

Accommodation & approximate room dimensions:

- Prestige 'Minute' 2012
- Entrance Hall: Cloaks cupboard. Cupboard housing combination gas boiler (untested). Linen cupboard.
- Lounge: approx 13'5" x 11'. Bay window. Feature fireplace
- Kitchen/Diner: approx 11'1" x 9'1". Range of floor and wall cupboards. Built in oven and ho with cooker hood over (untested). Integrated dishwasher & fridge/freezer (untested).
- Study/Bedroom 3: approx 8'6" x 5'4". Fitted desk unit.
- Bedroom 1: approx 9'8" x 9'2" Large recessed wardrobe.
- En-Suite Shower Room: Shower cubicle with thermostatic shower. Wash basin & WC. Chrome towel rail.
- Bedroom 2: approx 9'8" x 8'6". Built in wardrobes.
- Shower Room: Shower cubicle with thermostatic shower fitted (untested). Wash basin & WC. Chrome towel rail.
- PVCu Double-Glazing.
- Gas Central Heating (System untested)
- Delightful Garden laid to patio and lawn. Garden Shed.
- Parking on Plot for 2 Cars
- Age Restriction 45+ Pets considered
- Popular Residential Park close to Amenities