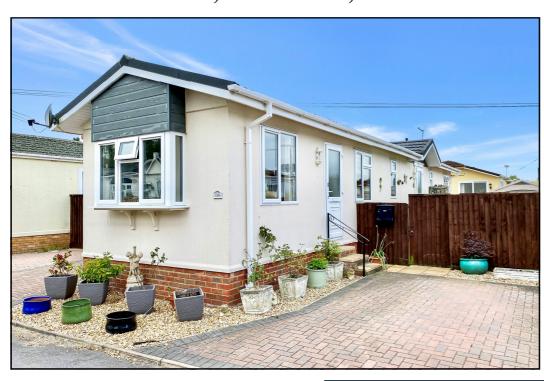

## 136 Pinehurst Park, West Moors, Dorset. BH22 0BS

This drawing has been prepared for diagrammatic purpose only. Not to scale

#### 2-Bedroom Park Home - approx 60' x 12'

Accommodation & approximate room dimensions:

- Prestige 'Minute' 2012
- Entrance Hall: Cloaks cupboard. Cupboard housing combination gas boiler (untested). Linen cupboard.
- Lounge: approx 13'5" x 11'. Bay window. Feature fireplace
- Kitchen/Diner: approx 11'1" x 9'1". Range of floor and wall cupboards. Built in oven and ho with cooker hood over (untested). Integrated dishwasher & fridge/freezer (untested).
- Study/Bedroom 3: approx 8'6" x 5'4". Fitted desk unit.
- Bedroom 1: approx 9'8" x 9'2" Large recessed wardrobe.
- En-Suite Shower Room: Shower cubicle with thermostatic shower. Wash basin & WC. Chrome towel rail.
- Bedroom 2: approx 9'8" x 8'6". Built in wardrobes.
- Shower Room: Shower cubicle with thermostatic shower fitted (untested). Wash basin & WC. Chrome towel rail.
- PVCu Double-Glazing.
- Gas Central Heating (System untested)
- Delightful Garden laid to patio and lawn. Garden Shed.
- Parking on Plot for 2 Cars
- Age Restriction 45+ Pets considered
- Popular Residential Park close to Amenities

# **Beautifully Presented**

Pitch Fee: approx £268.45 per month Subject to Annual Review Council Tax Band: 'A' Tenuro

**Tenure: 1983 Mobile Homes Act Agreement** 