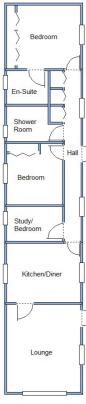

## 136 Pinehurst Park, West Moors, Dorset. BH22 0BS

This drawing has been prepared for diagrammatic purpose only. Not to scale

#### 2-Bedroom Park Home - approx 60' x 12'

Accommodation & approximate room dimensions:

- Prestige 'Minute' 2012
- Entrance Hall: Cloaks cupboard. Cupboard housing combination gas boiler (untested). Linen cupboard.
- Lounge: approx 13'5" x 11'. Bay window. Feature fireplace
- Kitchen/Diner: approx 11'1" x 9'1". Range of floor and wall cupboards. Built in oven and ho with cooker hood over (untested). Integrated dishwasher & fridge/freezer (untested).
- Study/Bedroom 3: approx 8'6" x 5'4". Fitted desk unit.
- Bedroom 1: approx 9'8" x 9'2" Large recessed wardrobe.
- En-Suite Shower Room: Shower cubicle with thermostatic shower. Wash basin & WC. Chrome towel rail.
- Bedroom 2: approx 9'8" x 8'6". Built in wardrobes.
- Shower Room: Shower cubicle with thermostatic shower fitted (untested). Wash basin & WC. Chrome towel rail.
- PVCu Double-Glazing.
- Gas Central Heating (System untested)
- Delightful Garden laid to patio and lawn. Garden Shed.
- Parking on Plot for 2 Cars
- Age Restriction 45+ Pets considered
- Popular Residential Park close to Amenities