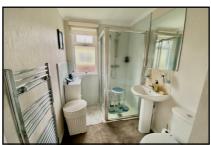

#### 2-Bedroom Park Home - approx 60' x 12'

Accommodation & approximate room dimensions:

- Prestige 'Minute' 2012
- Entrance Hall: Cloaks cupboard. Cupboard housing combination gas boiler (untested). Linen cupboard.
- Lounge: approx 13'5" x 11'. Bay window. Feature fireplace
- Kitchen/Diner: approx 11'1" x 9'1". Range of floor and wall cupboards. Built in oven and ho with cooker hood over (untested). Integrated dishwasher & fridge/freezer (untested).
- Study/Bedroom 3: approx 8'6" x 5'4". Fitted desk unit.
- Bedroom 1: approx 9'8" x 9'2" Large recessed wardrobe.
- En-Suite Shower Room: Shower cubicle with thermostatic shower. Wash basin & WC. Chrome towel rail.
- Bedroom 2: approx 9'8" x 8'6". Built in wardrobes.
- Shower Room: Shower cubicle with thermostatic shower fitted (untested). Wash basin & WC. Chrome towel rail.
- PVCu Double-Glazing.
- Gas Central Heating (System untested)
- Delightful Garden laid to patio and lawn. Garden Shed.
- Parking on Plot for 2 Cars
- Age Restriction 45+ Pets considered
- Popular Residential Park close to Amenities