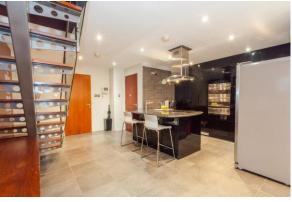

This property benefits from two double bedrooms, both with built-in double wardrobes, private balconies and luxury en-suite bathrooms. SECURE underground parking and is over 1,500 sq ft. The property was recently refurbished and is unique to the development as the kitchen and living area is very spacious with an open plan feel. Stairs leading to the bedrooms upstairs, create a home like feel to the property. Electric central heating and air conditioning has been fitted to both bedrooms and the lounge.