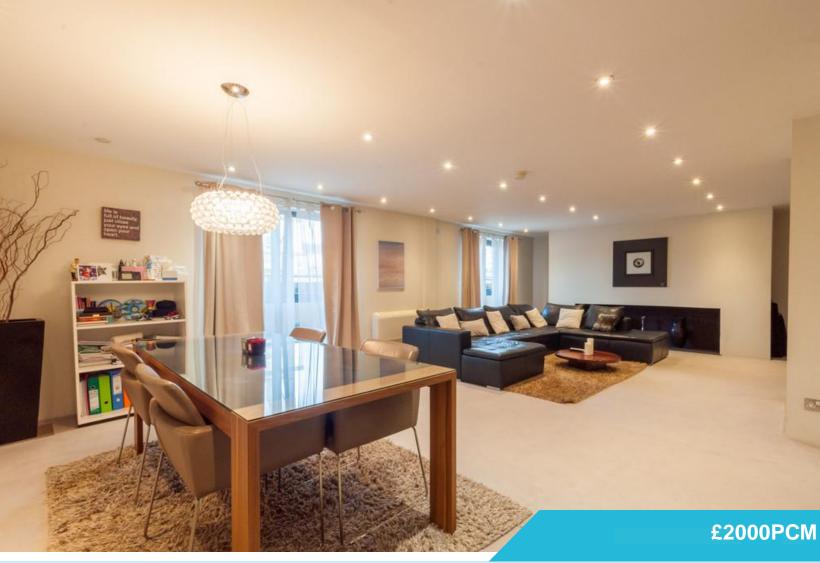

This property benefits from two double bedrooms, both with built-in double wardrobes, private balconies and luxury en-suite bathrooms. SECURE underground parking and is over 1,500 sq ft. The property was recently refurbished and is unique to the development as the kitchen and living area is very spacious with an open plan feel. Stairs leading to the bedrooms upstairs, create a home like feel to the property. Electric central heating and air conditioning has been fitted to both bedrooms and the lounge.