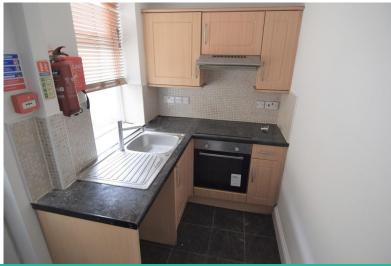

#### KITCHEN

5' 1" x 9' 11" (1.57m x 3.04m) RANGE OF WALL AND BASE UNITS, PLUMBED FOR WASHING MACHINE, ELECTRIC OVEN AND ELECTRIC HOB

ACCESS TO REAR GARDEN.