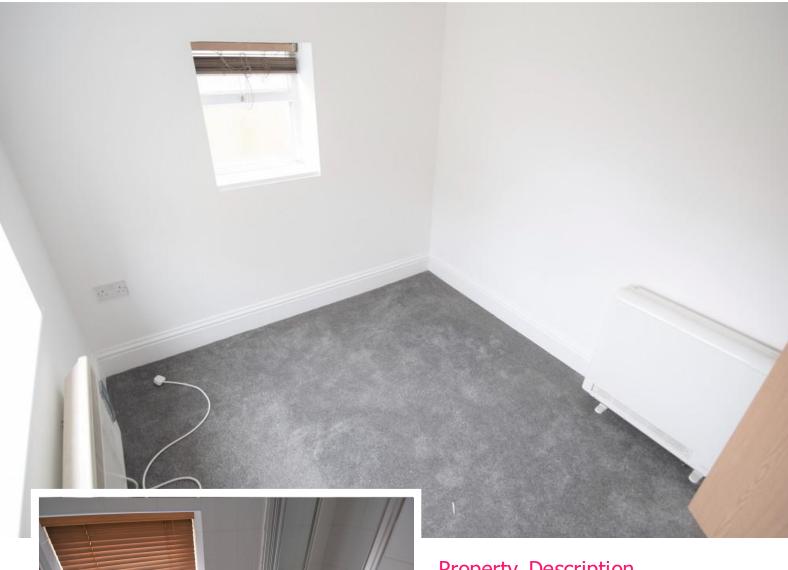

#### BEDROOM 1

7' 5" x 13' 11" (2.27m x 4.25m) GROUND FLOOR BEDROOM WITH UPVC WINDOW, AND STORAGE **HEATER** 

#### BEDROOM 2

9' 5" x 8' 0" (2.89m x 2.45m) REAR OF PROPERTY, UPVC WINDOWS, STORAGE HEATER