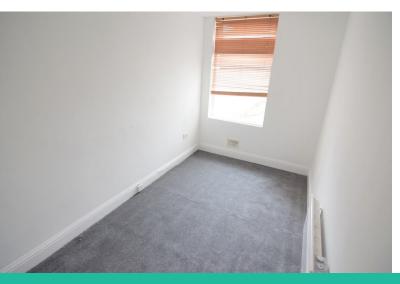

#### BEDROOM 1

7' 5" x 13' 11" (2.27m x 4.25m) GROUND FLOOR BEDROOM WITH UPVC WINDOW, AND STORAGE **HEATER** 

#### BEDROOM 2

9' 5" x 8' 0" (2.89m x 2.45m) REAR OF PROPERTY, UPVC WINDOWS, STORAGE HEATER