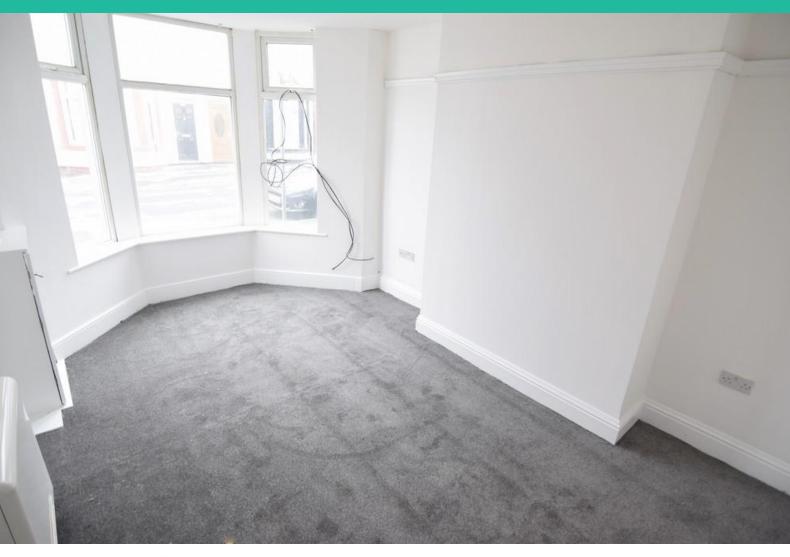

#### **LOUNGE**

10' 7" x 14' 9" (3.24m x 4.51m) LOUNGE WITH UPVC WINDOW AND STORAGE HEATER