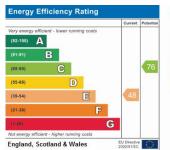

TCHEN WITH FITTED WALL AND BASE UNITS, SPLIT ELECTRIC OVEN AND HOB. DOUBLE GLAZED, ELECTRIC HEATING. SOLE US OF REAR YARD AREA

CLOSE TO LOCAL SHOPS AND AMENETIES AND WITHIN WALKING DISTANCE OF BLACKPOOL TOWN CENTRE

#### **LOUNGE**

10' 7" x 14' 9" (3.24m x 4.51m) LOUNGE WITH UPVC WINDOW AND STORAGE HEATER

#### BEDROOM 1

7' 5" x 13' 11" (2.27m x 4.25m) GROUND FLOOR BEDROOM WITH UPVC WINDOW, AND STORAGE **HEATER** 



#### KITCHEN

5' 1" x 9' 11" (1.57m x 3.04m) RANGE OF WALL AND BASE UNITS, PLUMBED FOR WASHING MACHINE, ELECTRIC OVEN AND ELECTRIC HOB

ACCESS TO REAR GARDEN.

#### BEDROOM 2

9' 5" x 8' 0" (2.89m x 2.45m) REAR OF PROPERTY, UPVC WINDOWS, STORAGE HEATER

#### SHOWER ROOM

4' 1" x 6' 8" (1.25m x 2.04m) SHOWER CUBICLE WITH ELECTRIC SHOWER, WC AND WASH HAND BASIN, UPVC WINDOW





Address: