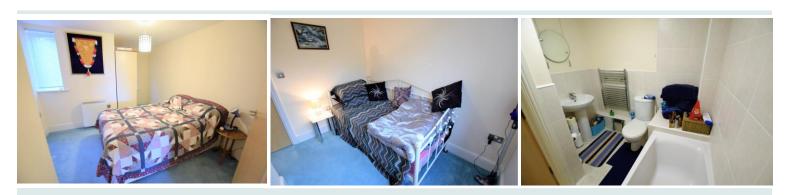

#### BEDROOM 1 14' 6" x 10' 1" (4.42m x 3.09m)

Spacious main bedroom with two uPVC double glazed windows to the front of the property, overhead light, electric heater and carpet.

#### BEDROOM 2 8' 11" x 8' 5" (2.74m x 2.58m)

With uPVC window overlooking the front of the property, electric heater, carpet and overhead light.

#### BATHROOM 8' 0" x 7' 8" (2.46m x 2.34m)

Spacious bathroom with white 3 piece suite, stainless steel ladder radiator, overhead light, mixer shower over bath with glass shower screen, extraction unit and room is tiled throughout.