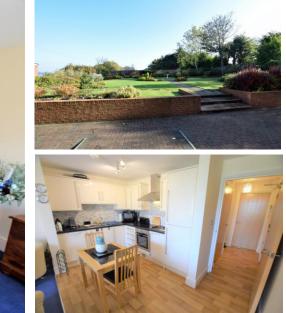

#### OUTSIDE

Large communal garden to the rear of the property, access either from the side of the block or directly from the apartment itself. mainly lawned with seating areas, shrubs, flowers and bushes.

#### KITCHEN

Directly adjoins the lounge, modern kitchen with a range of wall and base units, matching stainless steel electric oven/hob/extractor, tiled splashback surround, linoleum flooring, stainless steel sink with mixer tap over, overhead light, integrated washing machine and fridge freezer.

#### LOUNGE

Spacious lounge area with television and telephone point, overhead light, electric fire, heater, uPVC window overlooking the rear and large fully opening uPVC bifold doors that lead straight out into the communal garden.