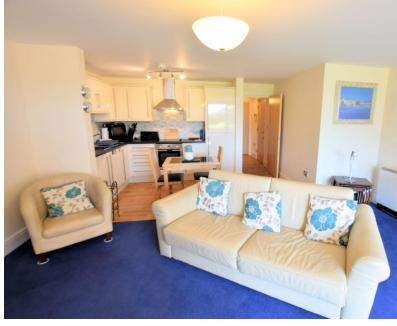

#### LOUNGE

Spacious lounge area with television and telephone point, overhead light, electric fire, heater, uPVC window overlooking the rear and large fully opening uPVC bifold doors that lead straight out into the communal garden.

#### KITCHEN

Directly adjoins the lounge, modern kitchen with a range of wall and base units, matching stainless steel electric oven/hob/extractor, tiled splashback surround, linoleum flooring, stainless steel sink with mixer tap over, overhead light, integrated washing machine and fridge freezer.