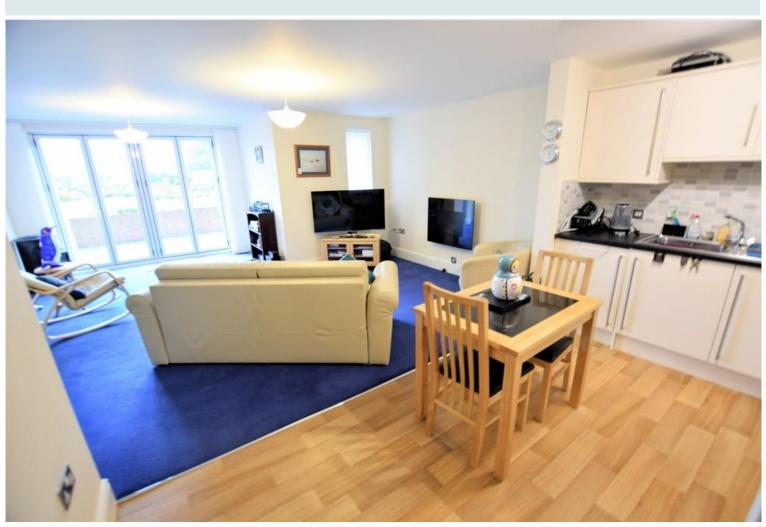

#### LOUNGE

Spacious lounge area with television and telephone point, overhead light, electric fire, heater, uPVC window overlooking the rear and large fully opening uPVC bifold doors that lead straight out into the communal garden.

#### KITCHEN

Directly adjoins the lounge, modern kitchen with a range of wall and base units, matching stainless steel electric oven/hob/extractor, tiled splashback surround, linoleum flooring, stainless steel sink with mixer tap over, overhead light, integrated washing machine and fridge freezer.