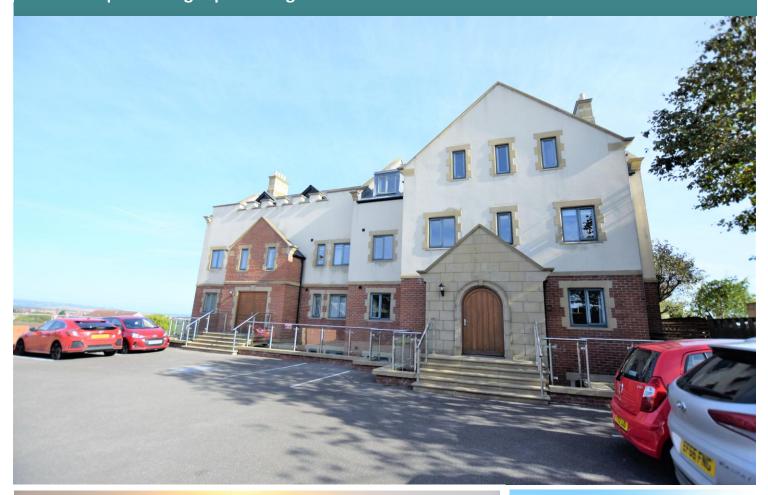

#### MAIN ENTRANCE

Wooden front door, leading into entrance hall, door to stairs leading down to apartment.

#### OUTSIDE

Large communal garden to the rear of the property, access either from the side of the block or directly from the apartment itself. mainly lawned with seating areas, shrubs, flowers and bushes.