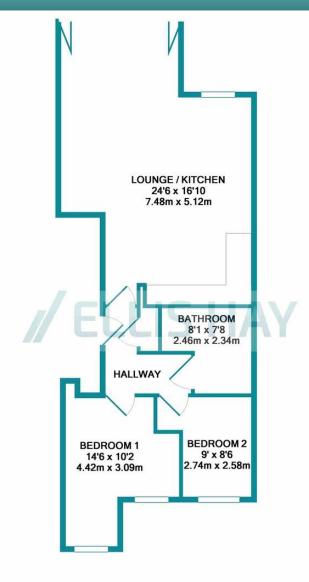

TOTAL APPROX. FLOOR AREA 613 SQ.FT. (56.9 SQ.M.) Whilst every attempt has been made to ensure the accuracy of the floor plan contained here, measurements of doors, windows, rooms and any other items are approximate and no responsibility is taken for any error, omission, or mis-statement. This plan is for illustrative purposes only and should be used as such by any prospective purchaser. The services, systems and appliances shown have not been tested and no guarantee as to their operability or efficiency can be given Made with Metropix ©2018

#### BEDROOM 1 14' 6" x 10' 1" (4.42m x 3.09m)

Spacious main bedroom with two uPVC double glazed windows to the front of the property, overhead light, electric heater and carpet.

#### BEDROOM 2 8' 11" x 8' 5" (2.74m x 2.58m)

With uPVC window overlooking the front of the property, electric heater, carpet and overhead light.

#### BATHROOM 8' 0" x 7' 8" (2.46m x 2.34m)

Spacious bathroom with white 3 piece suite, stainless steel ladder radiator, overhead light, mixer shower over bath with glass shower screen, extraction unit and room is tiled throughout.