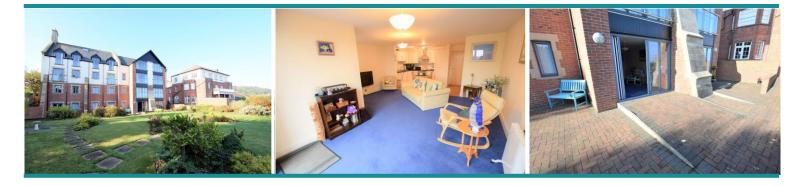

#### OUTSIDE

Large communal garden to the rear of the property, access either from the side of the block or directly from the apartment itself. mainly lawned with seating areas, shrubs, flowers and bushes.

#### LOUNGE

Spacious lounge area with television and telephone point, overhead light, electric fire, heater, uPVC window overlooking the rear and large fully opening uPVC bifold doors that lead straight out into the communal garden.

#### **REAR ACCESS**

Flat has side access leading to ramped entrance to flat through bi-fold doors. (see bottom right picture)