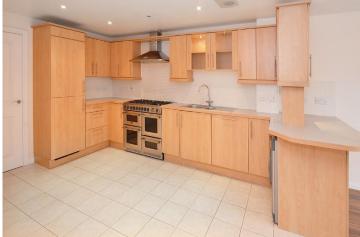

Main bedroom with en-suite shower room

Impressive ground floor kitchen/diner with double doors to the garden

First floor lounge with twin windows overlooking the rear garden

Ground floor WC, first floor en-suite to main bedroom and a top floor family bathroom