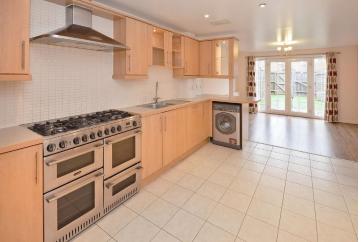

Main bedroom with en-suite shower room

Impressive ground floor kitchen/diner with double doors to the garden

First floor lounge with twin windows overlooking the rear garden

Ground floor WC, first floor en-suite to main bedroom and a top floor family bathroom