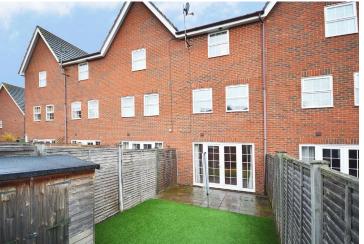

## **Second Floor**

Approx. 36.4 sq. metres (392.0 sq. feet)

Total area: approx. 108.9 sq. metres (1172.3 sq. feet)

OUTSIDE The property overlooks an area of green space with children's play area. There are steps up to the entrance door, accessed via shared pathway. The rear garden features a patio with artificial turf and a wooden gate to the rear leading to the private residents parking area, within which the property benefits from an allocated parking space.