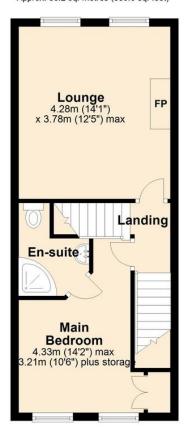

## First Floor

Approx. 36.2 sq. metres (389.6 sq. feet)

This stylish, modern townhouse is ideal as a family home with an open plan living area to the ground floor with double doors to the garden, a first floor lounge and main bedroom with en-suite plus, 2 further bedrooms to the top floor. Outside offers a low-maintenance rear garden and allocated parking within a residents parking area.

Main bedroom with en-suite shower room

Impressive ground floor kitchen/diner with double doors to the garden

First floor lounge with twin windows overlooking the rear garden

Ground floor WC, first floor en-suite to main bedroom and a top floor family bathroom