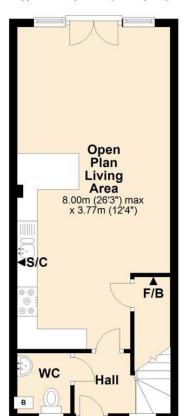

## **Ground Floor**

Approx. 36.3 sq. metres (390.7 sq. feet)

This stylish, modern townhouse is ideal as a family home with an open plan living area to the ground floor with double doors to the garden, a first floor lounge and main bedroom with en-suite plus, 2 further bedrooms to the top floor. Outside offers a low-maintenance rear garden and allocated parking within a residents parking area.