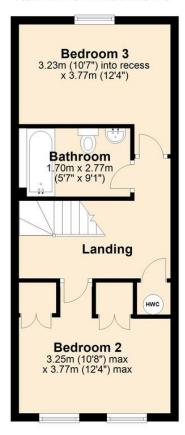

## **Second Floor**

Approx. 36.4 sq. metres (392.0 sq. feet)

Total area: approx. 108.9 sq. metres (1172.3 sq. feet)

OUTSIDE The property overlooks an area of green space with children's play area. There are steps up to the entrance door, accessed via shared pathway. The rear garden features a patio with artificial turf and a wooden gate to the rear leading to the private residents parking area, within which the property benefits from an allocated parking space.

Abbey Road
Wymondham | Norfolk | NR18 9BY

£1,050 pcm

Modern, stylish townhouse in Wymondham

Perfect for a growing family with spacious accommodation

3 good-sized bedrooms over the top 2 floors; 2 with storage

Main bedroom with en-suite shower room

Impressive ground floor kitchen/diner with double doors to the garden

First floor lounge with twin windows overlooking the rear garden

Ground floor WC, first floor en-suite to main bedroom and a top floor family bathroom