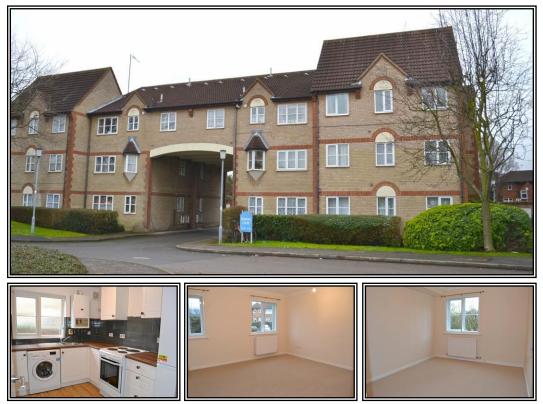

<u>FINSBURY COURT, PARKSIDE,</u> WALTHAM CROSS, HERTFORDSHIRE, EN8 7TH.

This well presented one double bedroom ground floor apartment offers spacious accommodation and benefits from gas fired central heating, double glazed windows and allocated parking with additional visitors parking.

#### SUMMARY OF ACCOMMODATION

\*COMMUNAL ENTRANCE HALL\* \*RECEPTION HALL\* \*FITTED KITCHEN\* \*GOOD SIZE SITTING/DINING ROOM\* \*SPACIOUS DOUBLE BEDROOM\* \*GOOD SIZE BATHROOM\* \*GAS FIRED CENTRAL HEATING\* \*94 YEAR LEASE\* \*DOUBLE GLAZED WINDOWS\* \*ALLOCATED PARKING WITH ADDITIONAL VISITORS PARKING\* \*LAWNED COMMUNAL GARDENS\*

## The Apartment

<u>RECEPTION HALL</u> Coved ceiling, wall mounted entry phone system, radiator, wood effect flooring and double storage cupboard. Doors to sitting/dining room, bedrooms, bathroom and:

<u>KITCHEN</u> 9'4 x 7' Fitted with a range of white shaker style wall and base units with timber effect working surfaces and tiled splashbacks incorporating stainless steel sink drainer unit. Recess with plumbing for washing machine, space for fridge/freezer and freestanding electric fan assisted oven with four ring hob. Obscure double glazed window to side, extractor fan, wall mounted gas fired combination boiler, radiator and wood effect flooring.

<u>GOOD SIZE SITTING/DINING ROOM</u> 12'7 x 12' Two double glazed windows to front, coved ceiling, double radiator, TV and telephone points.

<u>SPACIOUS DOUBLE BEDROOM</u> 12'1 x 9'2 Double glazed window to front with radiator below. Coved ceiling and telephone point.

<u>GOOD SIZE BATHROOM</u> 7'x 5'8 Partly tiled with suite comprising; sculptured pedestal wash hand basin, close coupled w.c. and panelled bath with independent power shower. Radiator and ceramic tiled flooring.