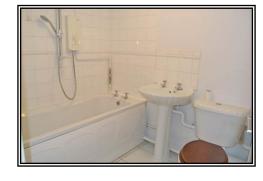

<u>GOOD SIZE BATHROOM</u> 7'x 5'8 Partly tiled with suite comprising; sculptured pedestal wash hand basin, close coupled w.c. and panelled bath with independent power shower. Radiator and ceramic tiled flooring.