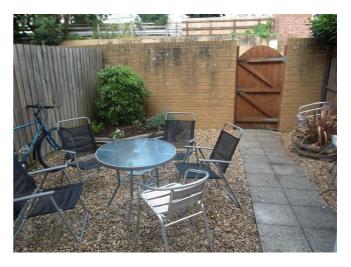

## 54 Richmond Court, Exeter, EX4 3RD £525 PCM

City centre furnished rooms to rent in professional modern house share. Rent includes all bills, internet plus weekly cleaner for the communal areas. Located just a few minutes walk to Central Station and all city centre amenities with easy access to the University. The accommodation comprises shared kitchen/dining room with built in appliances including dryer and washing machine, sofa and large dining table. The house has five bedrooms, of which three are now available, one having an en-suite shower room. All rooms are furnished with wardrobe, chest of drawers, double bed and bed side table as a minimum. Shared modern bathroom with bath and shower over plus separate downstairs WC. To the rear is a garden laid to gravel with seating area. Further benefitting from double glazing and gas central heating.

## **Communal Kitchen/Diner**

Fitted with a range of modern matching wall mounted and base units. Roll edge worktops and tiled surrounds. Inset gas hob with oven under and hood over. Integrated fridge/freezer. Washing machine. Storage cupboard housing dryer. Large dining table and chairs. Sofa. UPVC double glazed french doors with access to back garden with seating area. Laminate flooring.