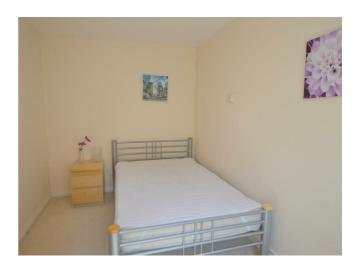

## Bedroom I

Fully furnished room to the ground floor with mirrored wardrobe, double bed, chest of drawers and bedside table. UPVC window to the front aspect.

#### **En-suite Bedroom**

Stairs to first floor. Room comprising double bed, wardrobe, matching chest of drawers and bedside table. Desk. En-suite shower room with WC and basin.

#### Bedroom 3

Stairs to second floor. Room comprising double bed, wardrobe, matching chest of drawers and bedside table. Desk and office chair. Arm chair. UPVC glazed door with side aspect and juliet balcony.