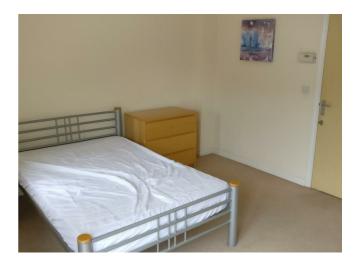

## Bedroom I

Fully furnished room to the ground floor with mirrored wardrobe, double bed, chest of drawers and bedside table. UPVC window to the front aspect.

#### **En-suite Bedroom**

Stairs to first floor. Room comprising double bed, wardrobe, matching chest of drawers and bedside table. Desk. En-suite shower room with WC and basin.