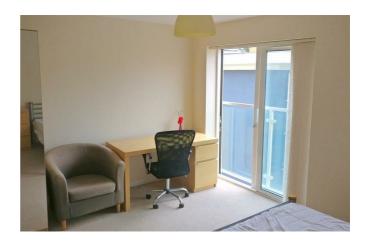

#### Bedroom 3

Stairs to second floor. Room comprising double bed, wardrobe, matching chest of drawers and bedside table. Desk and office chair. Arm chair. UPVC glazed door with side aspect and juliet balcony.