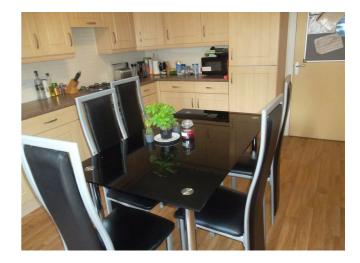

## **Communal Kitchen/Diner**

Fitted with a range of modern matching wall mounted and base units. Roll edge worktops and tiled surrounds. Inset gas hob with oven under and hood over. Integrated fridge/freezer. Washing machine. Storage cupboard housing dryer. Large dining table and chairs. Sofa. UPVC double glazed french doors with access to back garden with seating area. Laminate flooring.