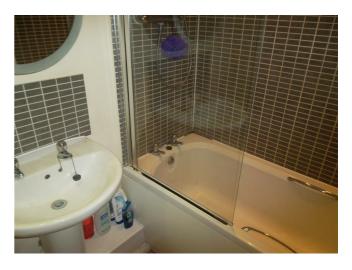

#### Bathroom

Fitted with a matching white suite comprising low level close coupled wc, washbasin and tiled splash. Panelled bath with fitted shower over in tiled recess. Extractor fan. Inset lighting. Radiator.