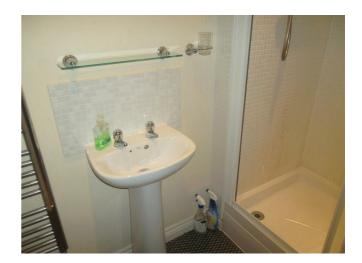

#### Bathroom

Fitted with a matching white suite comprising low level close coupled wc, washbasin and tiled splash. Panelled bath with fitted shower over in tiled recess. Extractor fan. Inset lighting. Radiator.