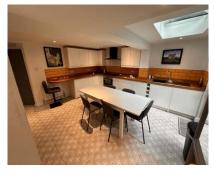

### The Property

Period terraced home in the town centre! We are delighted to offer this 4 bedroom period home which is within walking distance of Waitrose, the seafront, and Ramsgate's historic Addington Street. The property has been extended on the lower ground floor to give a kitchen/diner which has a skylight and French doors to steps which lead up to the courtyard garden. There is also the 4th bedroom on the lower ground floor. On the ground floor is the lounge which runs from the front to the back of the property and has stripped wooden flooring an original fireplace. On the first floor is the master bedroom with en-suite shower room and family bathroom, and there are a further two double bedrooms on the second floor. The house was completely refurbished 4 years ago meaning all you need to do is move in and arrange your furniture! Planning permission has been obtained in August 2023 for a small 2 storey rear extension.

#### Accommodation

LOWER GROUND FLOOR

Kitchen/Diner 14'11" (4.55m) x 11'6" (3.51m) Bedroom 4 12'1" (3.68m) x 11'6" (3.51m)

GROUND FLOOR

Lounge/dining area 22'11" (6.99m) x 9'11" (3.02m)

HALF LANDING

WC

FIRST FLOOR