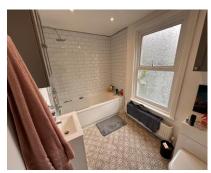

Bedroom 1 15'9" (4.80m) x 9'2" (2.79m)

En-suite shower room

Family bathroom 6'9" (2.06m) x 9'10" (3.00m)

SECOND FLOOR

Bedroom 2 15'3" (4.65m) x 8'11" (2.72m) Bedroom 3 9'11" (3.02m) x 8'8" (2.64m)

OUTSIDE

Courtyard garden to rear