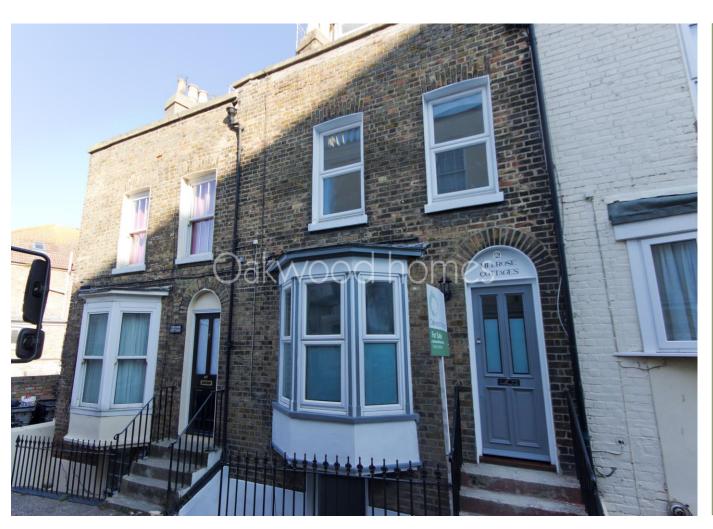

### The Property

Period terraced home in the town centre! We are delighted to offer this 4 bedroom period home which is within walking distance of Waitrose, the seafront, and Ramsgate's historic Addington Street. The property has been extended on the lower ground floor to give a kitchen/diner which has a skylight and French doors to steps which lead up to the courtyard garden. There is also the 4th bedroom on the lower ground floor. On the ground floor is the lounge which runs from the front to the back of the property and has stripped wooden flooring an original fireplace. On the first floor is the master bedroom with en-suite shower room and family bathroom, and there are a further two double bedrooms on the second floor. The house was completely refurbished 4 years ago meaning all you need to do is move in and arrange your furniture! Planning permission has been obtained in August 2023 for a small 2 storey rear extension.

#### Location

Melrose Cottages are a pretty terrace of houses within walking distance of the town centre, Waitrose, the Royal Harbour with its selection of cafes and bars, as well as being on the Loop bus route and close to Ramsgate station with the high speed link to London St Pancras.