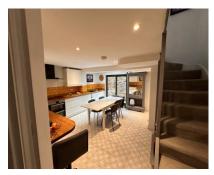

### The Property

Period terraced home in the town centre! We are delighted to offer this 4 bedroom period home which is within walking distance of Waitrose, the seafront, and Ramsgate's historic Addington Street. The property has been extended on the lower ground floor to give a kitchen/diner which has a skylight and French doors to steps which lead up to the courtyard garden. There is also the 4th bedroom on the lower ground floor. On the ground floor is the lounge which runs from the front to the back of the property and has stripped wooden flooring an original fireplace. On the first floor is the master bedroom with en-suite shower room and family bathroom, and there are a further two double bedrooms on the second floor. The house was completely refurbished 4 years ago meaning all you need to do is move in and arrange your furniture! Planning permission has been obtained in August 2023 for a small 2 storey rear extension.

#### Accommodation

LOWER GROUND FLOOR

Kitchen/Diner 14'11" (4.55m) x 11'6" (3.51m) Bedroom 4 12'1" (3.68m) x 11'6" (3.51m)

GROUND FLOOR

Lounge/dining area 22'11" (6.99m) x 9'11" (3.02m)

HALF LANDING

WC

FIRST FLOOR