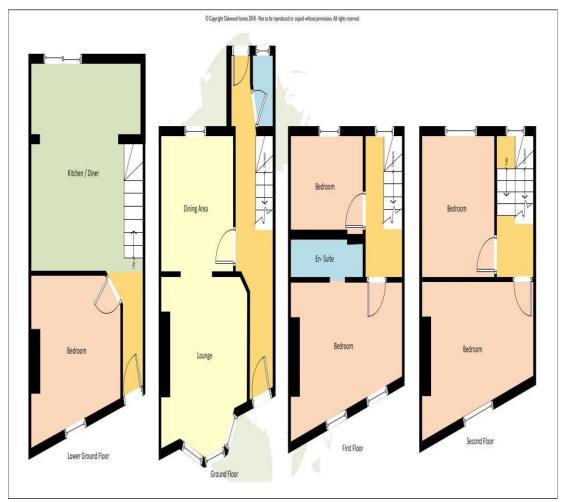

#### Accommodation

LOWER GROUND FLOOR

Kitchen/Diner 14'11" (4.55m) x 11'6" (3.51m) Bedroom 4 12'1" (3.68m) x 11'6" (3.51m)

GROUND FLOOR

Lounge/dining area 22'11" (6.99m) x 9'11" (3.02m)

HALF LANDING

WC

FIRST FLOOR

Bedroom 1 15'9" (4.80m) x 9'2" (2.79m)

En-suite shower room

Family bathroom 6'9" (2.06m) x 9'10" (3.00m)

SECOND FLOOR

Bedroom 2 15'3" (4.65m) x 8'11" (2.72m) Bedroom 3 9'11" (3.02m) x 8'8" (2.64m)

OUTSIDE

Courtyard garden to rear