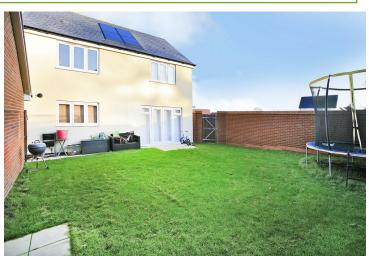

## OUTSIDE

The property enjoys a corner plot with lawns flanking a path to the entrance and brickweave driveway providing off-road parking and leading to the approx. 23' x 9'7 single garage with up and over door, light and power, plus personnel door into the garden. Wooden gates to both sides of the property provide access to the enclosed, approx. 45' x 33' max. rear garden, featuring a lawn and patio area.

Garage and driveway parking adjacent to the property

Enclosed rear garden with lawn and patio

Available end of May 2024!