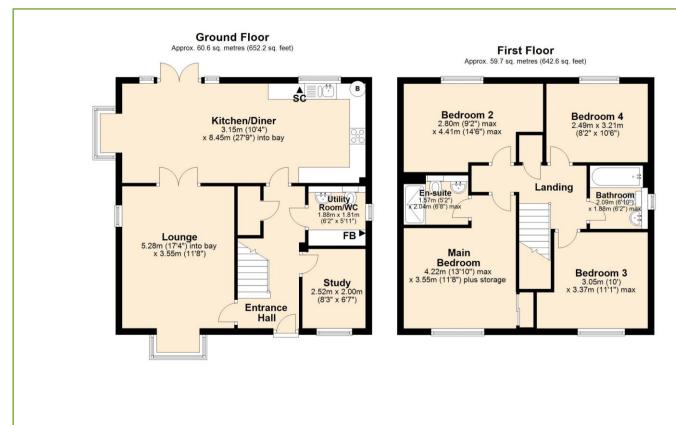

#### Total area: approx. 120.3 sq. metres (1294.9 sq. feet)

Stylish 4 bedroom detached home in the popular market town of Wymondham, renowned for its excellent amenities and transport links. This modern property features an open plan kitchen/diner, separate lounge, utility room and a ground floor study. Externally, it offers a single garage, driveway parking and an enclosed garden. A perfect family residence!

# Hobby Drive Wymondham | Norfolk | NR18 9FL £1,600 pcm

Detached property in a popular and convenient location 4 first floor bedrooms including main bedroom with en-suite shower

room Stunning open plan kitchen/diner with double doors to the garden

Kitchen features cream units and some integrated appliances

17'4 lounge with box-bay window plus separate study

Ground floor utility/WC plus first floor family bathroom and ensuite

Gas central heating and double glazing