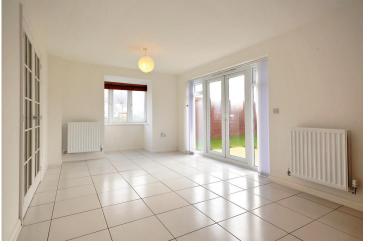

Kitchen features cream units and some integrated appliances

17'4 lounge with box-bay window plus separate study

Ground floor utility/WC plus first floor family bathroom and ensuite

Gas central heating and double glazing