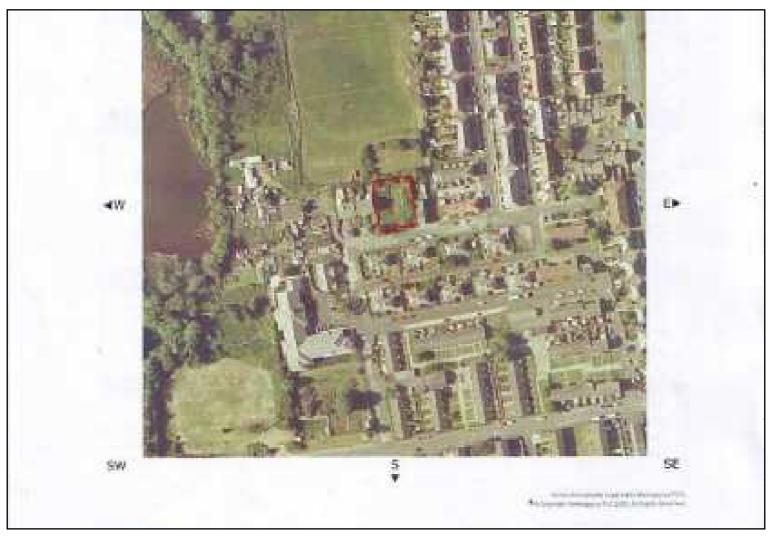

## LAND, Barras Gardens, Annitsford, Cramlington

This greenfield site extending to approximately 0.8 hectares, is located centrally within the village of Annitsford which lies within North Tyneside MBC. Suburban housing is present to the east and south of the site, with the site itself between two existing privately owned residential properties. A recreation amenity grassland (Football Pitch) is present to the North of the site, with the local nature reserve located approximately 100metres North West.

- Development Site
- Outline Planning Permission
- 4 x 3 Bedroom Semi House

Offers In The Region Of £120,000

www.ryedales.com

Site Plan Existing
Site Plan Proposed
Proposed Plans and Elevations
Aerial Photograph.
Planning Approval
Land Registry Title Deeds