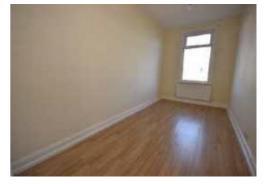

## Bedroom 4.73 x 4.15 (15'6" x 13'7")

Bay window, laminate floor and radiator

# Bedroom 4.70 x 2.66 (15'5" x 8'9")

Laminate floor and radiator

## Bedroom 4.70 x 2.35 (15'5" x 7'9")

Laminate floor and radiator