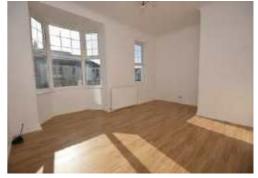

## Living room 4.93 x 3.38 (16'2" x 11'1")

To the front with bay window, laminate floor and radiator, double doors to

## Bedroom 4.73 x 4.15 (15'6" x 13'7")

Bay window, laminate floor and radiator