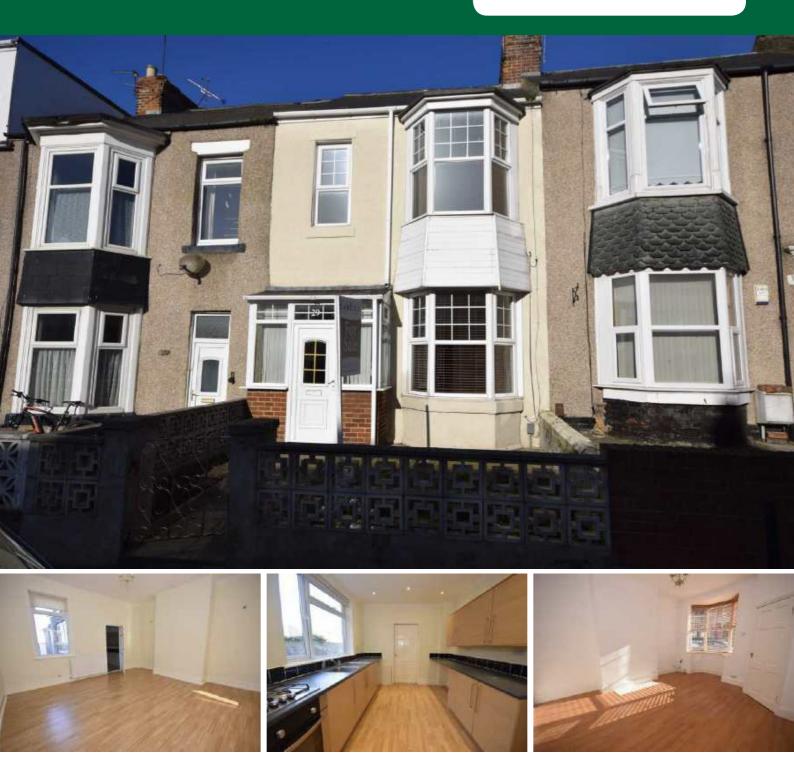

## 29 Broughton Road, South Shields - £103,995

Centrally located for all the town centre facilities and also the coast, this Mid Terraced House offers a blank canvas for the buyer looking for well proportioned family accommodation. There are three bedrooms, a front lounge and large rear lounge diner, fitted kitchen and modern bathroom with shower over the bath. Benefits include laminate floors, neutral decor, gas central heating, double glazing, rear yard with car parking and No Onward Chain. Sensibly priced, viewing a must! EPC D

## Living room 4.93 x 3.38 (16'2" x 11'1")

To the front with bay window, laminate floor and radiator, double doors to

## Rear lounge dining room 4.89 x 4.73 (16'1" x 15'6")

Across the rear of the home, this is a well proportioned room with laminate floor, large built in cupboard and radiator

## Kitchen 3.63 x 2.75 (11'11" x 9'0")

A range of wall, base units and work surfaces with sink unit, gas hob with oven under, tiled splash backs, space for appliances, spot lights, laminate floor and radiator