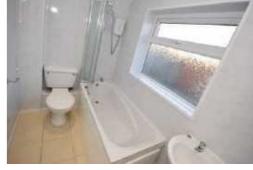

#### Bathroom

White bathroom suite of bath with electric shower over and shower screen, wash basin and WC, clad walls and tiled floors, clad ceiling, spot lights and radiator