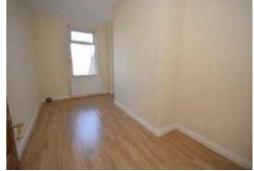

# Bedroom 4.70 x 2.66 (15'5" x 8'9")

Laminate floor and radiator

## Bedroom 4.70 x 2.35 (15'5" x 7'9")

Laminate floor and radiator