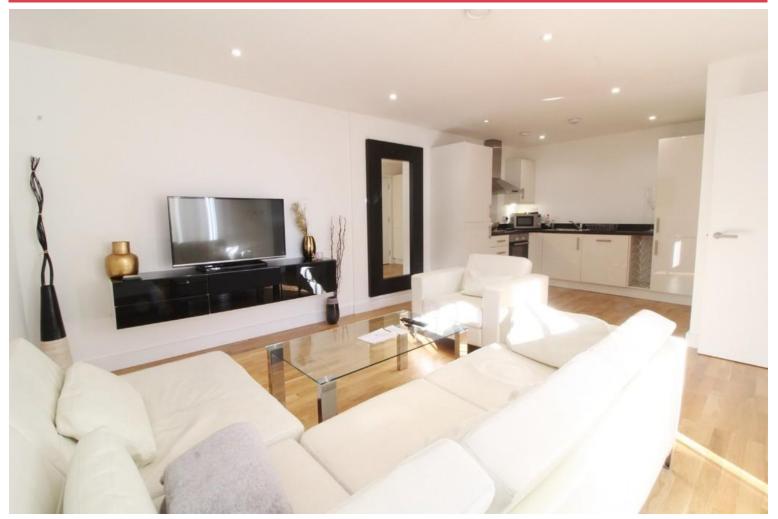

## \*\*\* Sole Agents \*\*\*

Mile is delighted to offer this charming large one bedroom maisonette set on the first floor of this prestigious modern development. The apartment comprises a large open plan kitchen reception with a modern integrated kitchen, wood flooring and patio doors onto a private terrace, large modern three piece tiled bathroom and a large bedroom with built in wardrobes. Other benefits include large cupboards with ample storage, under floor heating and a allocated underground gated parking space. Zenith Close is located on the corner of Colindeep Lane and Edgware Road within easy walking distance of Morrisons, Asda and Bang Bang oriental food hall and Colindale (Northern line) station.

- Large one bedroom maisonette
- Large open plan kitchen/reception
- Private patio area
- Underground gated parking space
- Excellent condition

- Walking distance to Supermarkets
- Walking distance to station
- Own entrance
- Under floor heating
- Available NOW!