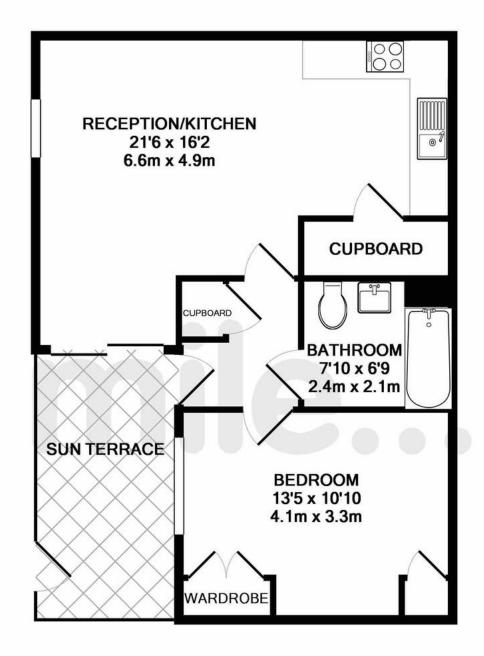

## TOTAL APPROX. FLOOR AREA 540 SQ.FT. (50.2 SQ.M.)

Whilst every attempt has been made to ensure the accuracy of the floor plan contained here, measurements of doors, windows, rooms and any other items are approximate and no responsibility is taken for any error, omission, or mis-statement. This plan is for illustrative purposes only and should be used as such by any prospective purchaser. The services, systems and appliances shown have not been tested and no guarantee as to their operability or efficiency can be given