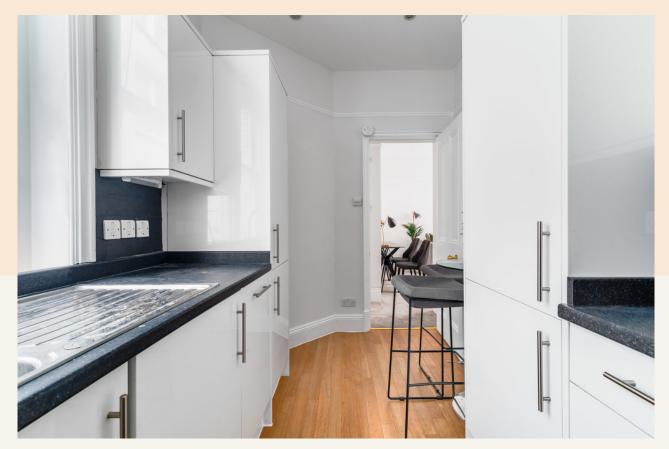

# **People Make Places**

Charing Cross Mansions, Covent Garden WC2

1 bedroom | 463 sq ft

A well presented one bedroom, one bathroom flat situated on the 2nd floor (no lift) of a very well-maintained period mansion block close to Leicester Square & Covent Garden. The separate kitchen features a dishwasher, washer/dryer and large fridge/freezer. There are lovely high ceilings and views to Cecil Court.

### Overview

The separate kitchen features a dishwasher, washer/dryer and large fridge/freezer. This flat has a great on-site management team, night time security guard & CCTV security as well as complimentary 100mb Fibre Broadband.