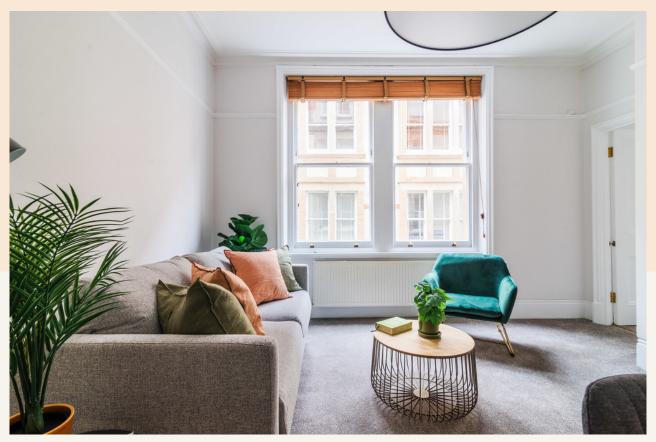

# **People Make Places**

Charing Cross Mansions, Covent Garden WC2

1 bedroom | 463 sq ft

A well presented one bedroom, one bathroom flat situated on the 2nd floor (no lift) of a very well-maintained period mansion block close to Leicester Square & Covent Garden. The separate kitchen features a dishwasher, washer/dryer and large fridge/freezer. There are lovely high ceilings and views to Cecil Court.

### What you need to know

- One bedroom
- Well presented
- Second floor (no lift)
- Separate kitchen
- High ceilings
- Furnished
- Wifi included
- Period mansion block with security
- Available immediately
- Close to Leicester Square and Covent Garden stations

### Overview

The separate kitchen features a dishwasher, washer/dryer and large fridge/freezer. This flat has a great on-site management team, night time security guard & CCTV security as well as complimentary 100mb Fibre Broadband.