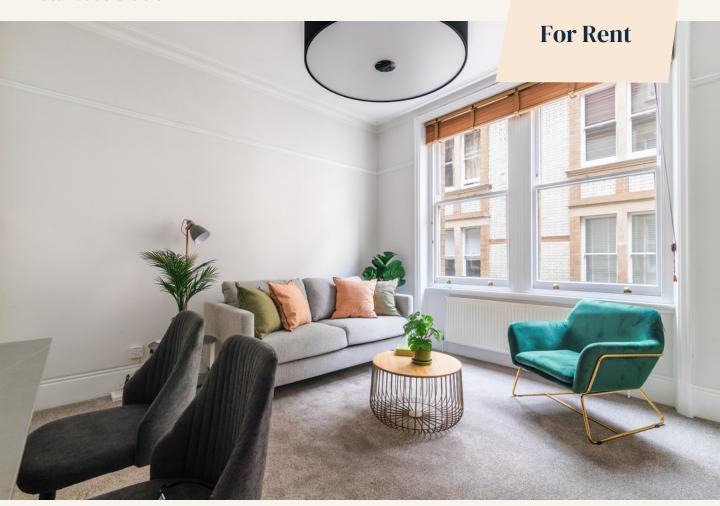

# **People Make Places**

Charing Cross Mansions, Covent Garden WC2

1 bedroom | 463 sq ft

A well presented one bedroom, one bathroom flat situated on the 2nd floor (no lift) of a very well-maintained period mansion block close to Leicester Square & Covent Garden. The separate kitchen features a dishwasher, washer/dryer and large fridge/freezer. There are lovely high ceilings and views to Cecil Court.

### What you need to know

- One bedroom
- Well presented
- Second floor (no lift)
- Separate kitchen
- High ceilings
- Furnished
- Wifi included
- Period mansion block with security
- Available immediately
- Close to Leicester Square and Covent Garden stations

### Overview

The separate kitchen features a dishwasher, washer/dryer and large fridge/freezer. This flat has a great on-site management team, night time security guard & CCTV security as well as complimentary 100mb Fibre Broadband.