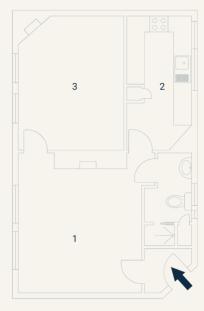

#### Charing Cross Mansions, WC2

Approximate Gross Internal Area 45 sq m / 484 sq ft

#### Second Floor

1 Living / 2 Kitchen 3 Bedroom Dining 3.93 x 2.21M 3.93 x 3.00M 4.13 x 4.05M 12'8" x 7'2" 12'8" x 9'8" 13'5" x 13'2"

Floorplan produced for Tavistock Bow. Illustration for identification purposes only and not to scale. All measurements are approximate and not to be relie upon.