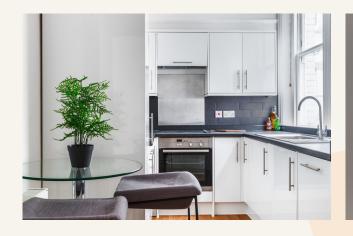

# **People Make Places**

Charing Cross Mansions, Covent Garden WC2

1 bedroom | 463 sq ft

A well presented one bedroom, one bathroom flat situated on the 2nd floor (no lift) of a very well-maintained period mansion block close to Leicester Square & Covent Garden. The separate kitchen features a dishwasher, washer/dryer and large fridge/freezer. There are lovely high ceilings and views to Cecil Court.

### Overview

The separate kitchen features a dishwasher, washer/dryer and large fridge/freezer. This flat has a great on-site management team, night time security guard & CCTV security as well as complimentary 100mb Fibre Broadband.