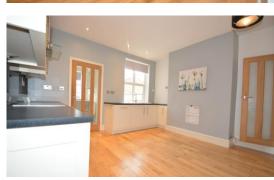

### **FULL DESCRIPTION**

Beautiful, modern 2-bedroom mid terrace house situated in Latchford. Lounge with laminate flooring & feature fire place. Modern fitted kitchen/diner. Utility. Two double bedrooms. Large upstairs bathroom with shower over bath. Good sized rear yard. Viewing highly recommended. Walking distance to Warrington town centre and Latchford village.

Note to prospective Tenants:

Appliances included in the tenancy are the oven, hob, dishwasher & extractor fan.

On street parking at the front of the property on a first come first serve basis