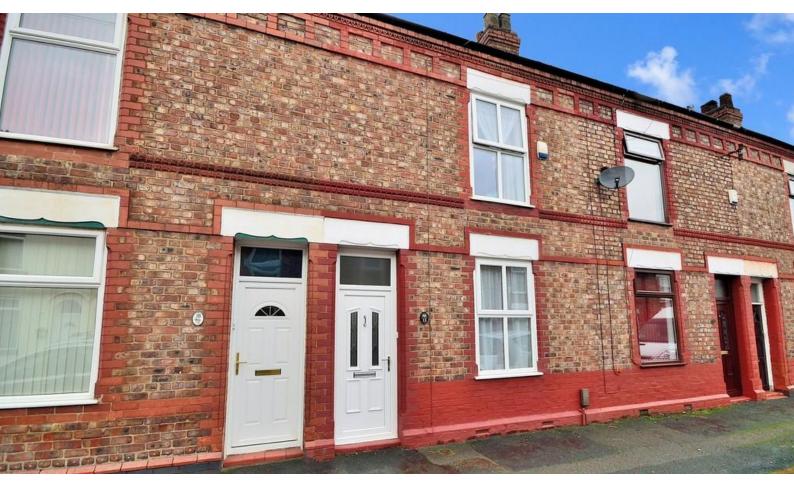

### **FULL DESCRIPTION**

Beautiful, modern 2-bedroom mid terrace house situated in Latchford. Lounge with laminate flooring & feature fire place. Modern fitted kitchen/diner. Utility. Two double bedrooms. Large upstairs bathroom with shower over bath. Good sized rear yard. Viewing highly recommended. Walking distance to Warrington town centre and Latchford village.