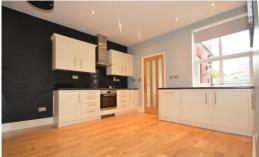

### **FULL DESCRIPTION**

Beautiful, modern 2-bedroom mid terrace house situated in Latchford. Lounge with laminate flooring & feature fire place. Modern fitted kitchen/diner. Utility. Two double bedrooms. Large upstairs bathroom with shower over bath. Good sized rear yard. Viewing highly recommended. Walking distance to Warrington town centre and Latchford village.

Note to prospective Tenants:

Appliances included in the tenancy are the oven, hob, dishwasher & extractor fan.

On street parking at the front of the property on a first come first serve basis