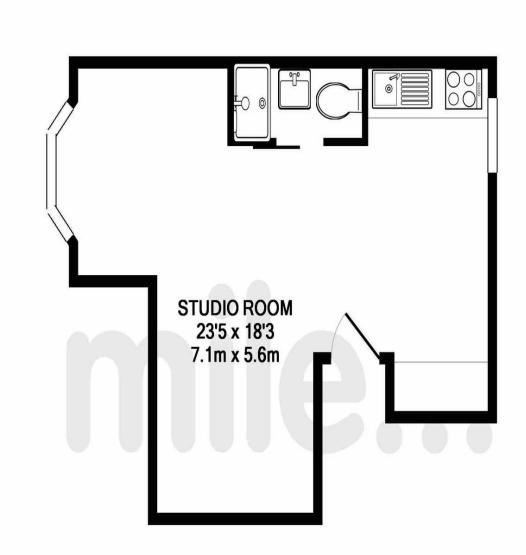

## TOTAL APPROX. FLOOR AREA 325 SQ.FT. (30.2 SQ.M.)

Whilst every attempt has been made to ensure the accuracy of the floor plan contained here, measurements of doors, windows, rooms and any other items are approximate and no responsibility is taken for any error, omission, or mis-statement. This plan is for illustrative purposes only and should be used as such by any prospective purchaser. The services, systems and appliances shown have not been tested and no guarantee as to their operability or efficiency can be given