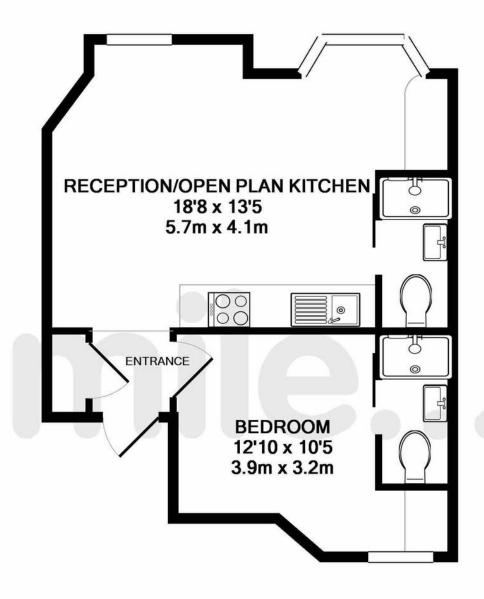

## TOTAL APPROX. FLOOR AREA 384 SQ.FT. (35.7 SQ.M.)

Whilst every attempt has been made to ensure the accuracy of the floor plan contained here, measurements of doors, windows, rooms and any other items are approximate and no responsibility is taken for any error, omission, or mis-statement. This plan is for illustrative purposes only and should be used as such by any prospective purchaser. The services, systems and appliances shown have not been tested and no guarantee as to their operability or efficiency can be given