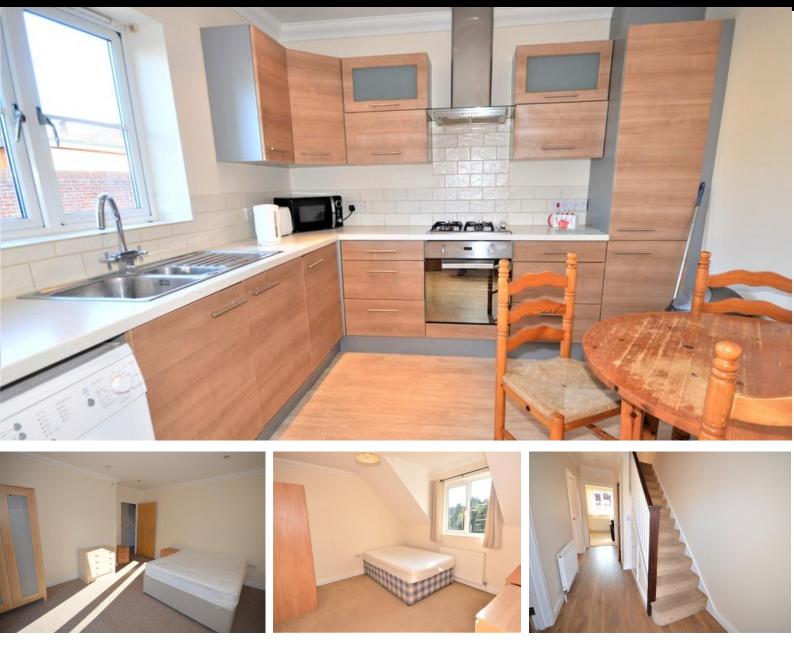

## **Description:**

ENSBURY PARK: A FOUR BEDROOM semi-detached student house, offered FULLY FURNISHED. The property benefits from GAS CENTRAL HEATING & double glazing, SPACIOUS KITCHEN & living area. Bathroom with overhead shower, wash hand basin & WC. Downstairs WC. PRIVATE REAR GARDEN & off road parking for 2 cars. LOW ENERGY BILLS Landlord self manages. 11 MONTH TENANCY. Council Tax Band C.