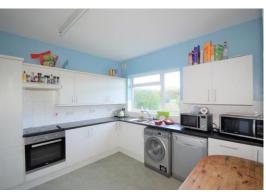

## **Description:**

WINTON: A large SIX BEDROOM detached student house offered FULLY FURNISHED. The property benefits from 2 MODERN SHOWER ROOMS, 2 x WC's & a large outside BIKE SHED. Gas central heated & double glazed. Kitchen has NEW electric oven (2018), NEW DISHWASHER (2021), large fridge, freezer & a NEW WASHER/DRYER (2021) & ample storage. PRIVATE REAR GARDEN with picnic table & OFF ROAD PARKING FOR 2 CARS. A short walk from W inton high street and the University. \*\*\*REDECORATED 2022\*\*\* Rent Collect Service for Landlord. 11.5 MONTH TENANCY. Council Tax Band D