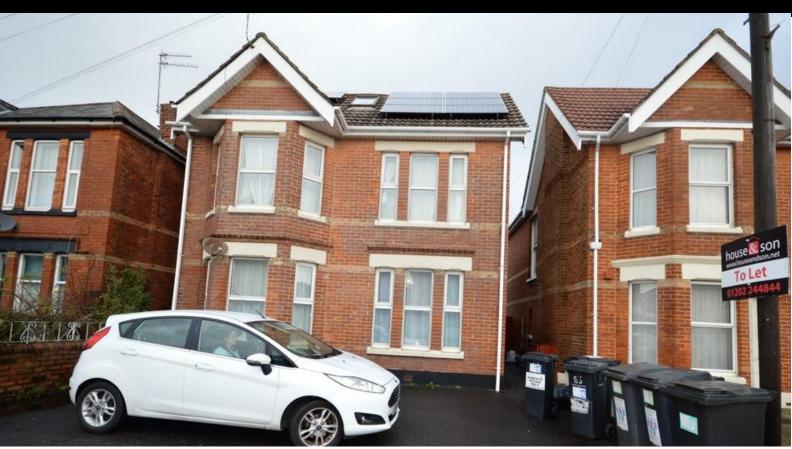

## **Description:**

WINTON: A large SIX BEDROOM detached student house offered FULLY FURNISHED. The property benefits from 2 MODERN SHOWER ROOMS, 2 x WC's & a large outside BIKE SHED. Gas central heated & double glazed. Kitchen has NEW electric oven (2018), NEW DISHWASHER (2021), large fridge, freezer & a NEW WASHER/DRYER (2021) & ample storage. PRIVATE REAR GARDEN with picnic table & OFF ROAD PARKING FOR 2 CARS. A short walk from W inton high street and the University. \*\*\*REDECORATED 2022\*\*\* Rent Collect Service for Landlord. 11.5 MONTH TENANCY. Council Tax Band D