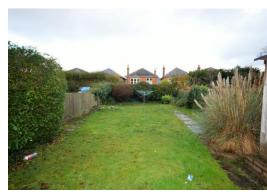

## **Description:**

WINTON: A large SIX BEDROOM detached student house offered FULLY FURNISHED. The property benefits from 2 MODERN SHOWER ROOMS, 2 x WC's & a large outside BIKE SHED. Gas central heated & double glazed. Kitchen has NEW electric oven (2018), NEW DISHWASHER (2021), large fridge, freezer & a NEW WASHER/DRYER (2021) & ample storage. PRIVATE REAR GARDEN with picnic table & OFF ROAD PARKING FOR 2 CARS. A short walk from W inton high street and the University. \*\*\*REDECORATED 2022\*\*\* Rent Collect Service for Landlord. 11.5 MONTH TENANCY. Council Tax Band D