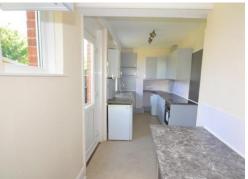

## **Description:**

WINTON: A spacious FOUR DOUBLE BEDROOM STUDENT HOUSE offered fully furnished, with equal sized bedrooms. NEW \*\*\*\*KITCHEN 2021\*\*\*\*\*. Good sized lounge. BATHROOM WITH SHOWER, wash hand basin & WC. GAS CENTRAL HEATING & UPVC double glazing (replaced 2022). Large rear garden, maintained by the Landlord. OFF ROAD PARKING & use of GARAGE FOR STORAGE. Close to local amenities and bus routes. Rent Collect Service for Landlord. 11.5 MONTH TENANCY. Council Tax Band C.