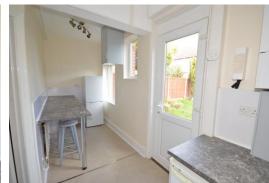

## **Description:**

WINTON: A spacious FOUR DOUBLE BEDROOM STUDENT HOUSE offered fully furnished, with equal sized bedrooms. NEW \*\*\*\*KITCHEN 2021\*\*\*\*\*. Good sized lounge. BATHROOM WITH SHOWER, wash hand basin & WC. GAS CENTRAL HEATING & UPVC double glazing (replaced 2022). Large rear garden, maintained by the Landlord. OFF ROAD PARKING & use of GARAGE FOR STORAGE. Close to local amenities and bus routes. Rent Collect Service for Landlord. 11.5 MONTH TENANCY. Council Tax Band C.