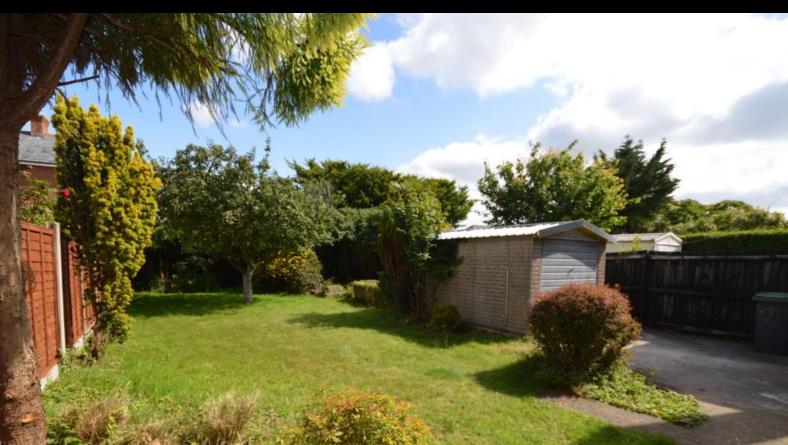

## **Description:**

WINTON: A spacious FOUR DOUBLE BEDROOM STUDENT HOUSE offered fully furnished, with equal sized bedrooms. NEW \*\*\*\*KITCHEN 2021\*\*\*\*\*. Good sized lounge. BATHROOM WITH SHOWER, wash hand basin & WC. GAS CENTRAL HEATING & UPVC double glazing (replaced 2022). Large rear garden, maintained by the Landlord. OFF ROAD PARKING & use of GARAGE FOR STORAGE. Close to local amenities and bus routes. Rent Collect Service for Landlord. 11.5 MONTH TENANCY. Council Tax Band C.