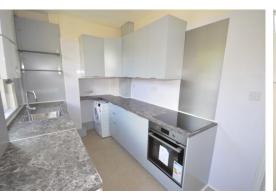

## **Description:**

WINTON: A spacious FOUR DOUBLE BEDROOM STUDENT HOUSE offered fully furnished, with equal sized bedrooms. NEW \*\*\*\*KITCHEN 2021\*\*\*\*\*. Good sized lounge. BATHROOM WITH SHOWER, wash hand basin & WC. GAS CENTRAL HEATING & UPVC double glazing (replaced 2022). Large rear garden, maintained by the Landlord. OFF ROAD PARKING & use of GARAGE FOR STORAGE. Close to local amenities and bus routes. Rent Collect Service for Landlord. 11.5 MONTH TENANCY. Council Tax Band C.