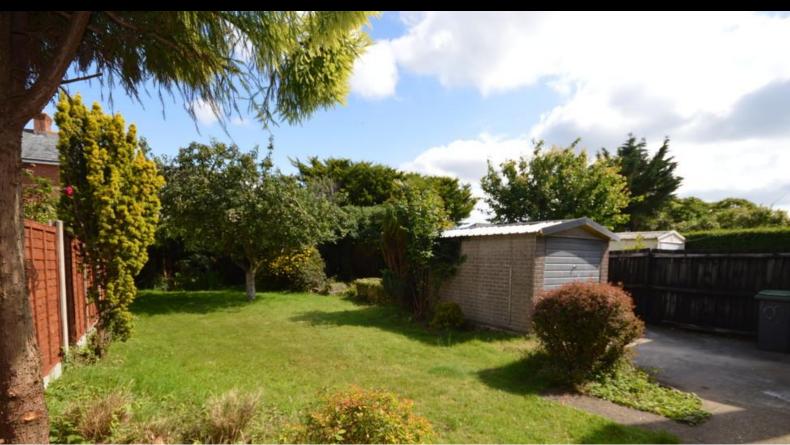

## **Features:**

4 DOUBLE BEDROOMS

**FURNISHED** 

GAS CENTRAL HEATING

MODERN KITCHEN

PRIVATE GARDEN

OFF ROAD PARKING

NEW 2025 WC TO BE INSTALLED

## **Description:**

WINTON: A spacious FOUR DOUBLE BEDROOM STUDENT HOUSE offered fully furnished, with equal sized bedrooms. NEW \*\*\*\*KITCHEN 2021\*\*\*\*\*. Good sized lounge. BATHROOM WITH SHOWER, wash hand basin & WC. GAS CENTRAL HEATING & UPVC double glazing (replaced 2022). Large rear garden, maintained by the Landlord. OFF ROAD PARKING & use of GARAGE FOR STORAGE. Close to local amenities and bus routes. Rent Collect Service for Landlord. 11.5 MONTH TENANCY. Council Tax Band C.