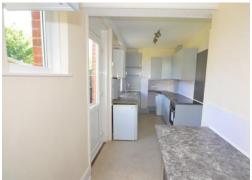

## **Features:**

4 DOUBLE BEDROOMS

**FURNISHED** 

GAS CENTRAL HEATING

MODERN KITCHEN

PRIVATE GARDEN

OFF ROAD PARKING

NEW 2025 WC TO BE INSTALLED

## **Description:**

WINTON: A spacious FOUR DOUBLE BEDROOM STUDENT HOUSE offered fully furnished, with equal sized bedrooms. NEW \*\*\*\*KITCHEN 2021\*\*\*\*\*. Good sized lounge. BATHROOM WITH SHOWER, wash hand basin & WC. GAS CENTRAL HEATING & UPVC double glazing (replaced 2022). Large rear garden, maintained by the Landlord. OFF ROAD PARKING & use of GARAGE FOR STORAGE. Close to local amenities and bus routes. Rent Collect Service for Landlord. 11.5 MONTH TENANCY. Council Tax Band C.