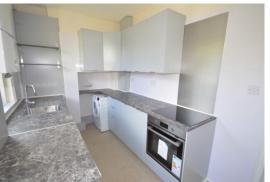

## **Features:**

4 DOUBLE BEDROOMS

**FURNISHED** 

GAS CENTRAL HEATING

MODERN KITCHEN

PRIVATE GARDEN

OFF ROAD PARKING

NEW 2025 WC TO BE INSTALLED

## **Description:**

WINTON: A spacious FOUR DOUBLE BEDROOM STUDENT HOUSE offered fully furnished, with equal sized bedrooms. NEW \*\*\*\*KITCHEN 2021\*\*\*\*\*. Good sized lounge. BATHROOM WITH SHOWER, wash hand basin & WC. GAS CENTRAL HEATING & UPVC double glazing (replaced 2022). Large rear garden, maintained by the Landlord. OFF ROAD PARKING & use of GARAGE FOR STORAGE. Close to local amenities and bus routes. Rent Collect Service for Landlord. 11.5 MONTH TENANCY. Council Tax Band C.