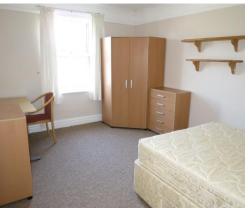

## **Features:**

5 DOUBLE BEDROOMS

**FURNISHED** 

GAS CENTRAL HEATING

PRIVATE REAR GARDEN

GARDENER INCLUDED

OFF ROAD PARKING

## **Description:**

WINTON: A detached FIVE DOUBLE BEDROOM student house, offered FULLY FURNISHED. The property benefits from GAS CENTRAL HEATING, double glazing, LARGE LOUNGE/DINER & conservatory. Kitchen has built-in washing machine, TUMBLE DRYER, fridge, freezer, microwave, DISHWASHER & gas hob with an electric oven. Bathroom with corner bath, OVERHEAD ELECTRIC SHOWER, wash hand basin & WC. PRIVATE REAR GARDEN (maintained by the Landlord) & OFF ROAD PARKING. Fully Managed 11 MONTH TENANCY. Council Tax Band D.