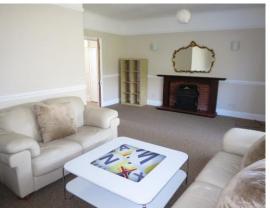

## **Description:**

WINTON: A detached FIVE DOUBLE BEDROOM student house, offered FULLY FURNISHED. The property benefits from GAS CENTRAL HEATING, double glazing, LARGE LOUNGE/DINER & conservatory. Kitchen has built-in washing machine, TUMBLE DRYER, fridge, freezer, microwave, DISHWASHER & gas hob with an electric oven. Bathroom with corner bath, OVERHEAD ELECTRIC SHOWER, wash hand basin & WC. PRIVATE REAR GARDEN (maintained by the Landlord) & OFF ROAD PARKING. Fully Managed 11 MONTH TENANCY. Council Tax Band D.