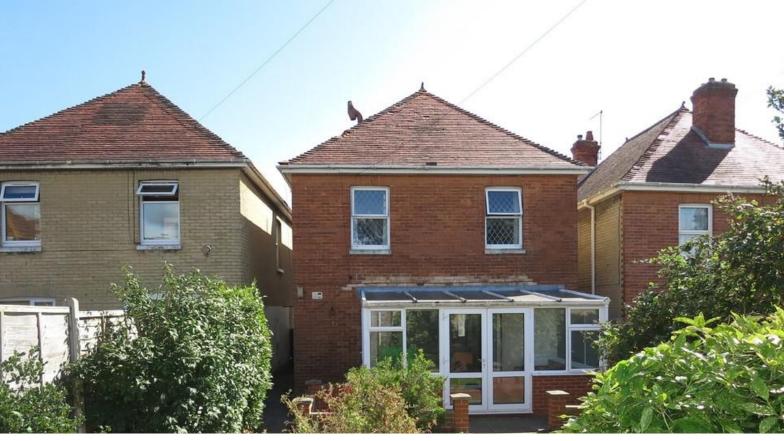

## **Description:**

WINTON: A detached FIVE DOUBLE BEDROOM student house, offered FULLY FURNISHED. The property benefits from GAS CENTRAL HEATING, double glazing, LARGE LOUNGE/DINER & conservatory. Kitchen has built-in washing machine, TUMBLE DRYER, fridge, freezer, microwave, DISHWASHER & gas hob with an electric oven. Bathroom with corner bath, OVERHEAD ELECTRIC SHOWER, wash hand basin & WC. PRIVATE REAR GARDEN (maintained by the Landlord) & OFF ROAD PARKING. Fully Managed 11 MONTH TENANCY. Council Tax Band D.