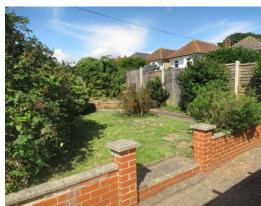

## **Description:**

WINTON: A detached FIVE DOUBLE BEDROOM student house, offered FULLY FURNISHED. The property benefits from GAS CENTRAL HEATING, double glazing, LARGE LOUNGE/DINER & conservatory. Kitchen has built-in washing machine, TUMBLE DRYER, fridge, freezer, microwave, DISHWASHER & gas hob with an electric oven. Bathroom with corner bath, OVERHEAD ELECTRIC SHOWER, wash hand basin & WC. PRIVATE REAR GARDEN (maintained by the Landlord) & OFF ROAD PARKING. Fully Managed 11 MONTH TENANCY. Council Tax Band D.