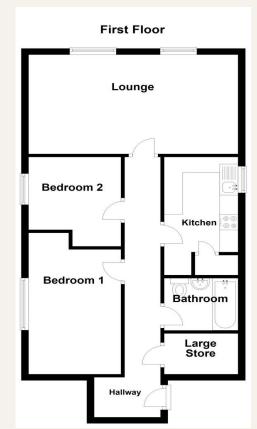

#### **ENTRANCE HALL**

External door leads in from the communal landing. Large storage cupboard. Internal doors lead through to:

### **LOUNGE** 10' 5" x 18' 8" (3.18m x 5.70m)

Two windows to the rear elevation. T.V point.

# **KITCHEN** 10' 0" x 6' 6" (3.06m x 1.99m)

Window to the side elevation. Fitted with a range of wall and base units with space for a cooker, fridge, washing machine and tumble dryer.

# **BEDROOM ONE** 15' 0" x 8' 7" (4.58m x 2.62m)

Window to the side elevation.

## **BEDROOM TWO** 8' 6" x 9' 5" (2.6m x 2.89m)

Window to the side elevation.

### **BATHROOM**

Fitted with a bath with a low level W.C, wash hand basin and a bath with a shower over. Contrasting wall and floor tiles.