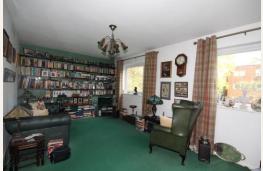

### **LOUNGE** 10' 5" x 18' 8" (3.18m x 5.70m)

Two windows to the rear elevation. T.V point.