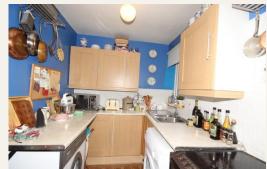

# **KITCHEN** 10' 0" x 6' 6" (3.06m x 1.99m)

Window to the side elevation. Fitted with a range of wall and base units with space for a cooker, fridge, washing machine and tumble dryer.