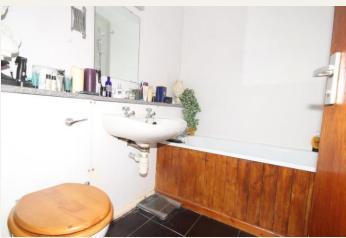

### **BATHROOM**

Fitted with a bath with a low level W.C, wash hand basin and a bath with a shower over. Contrasting wall and floor tiles.