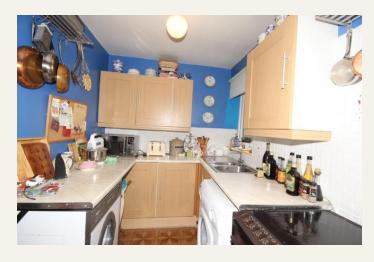

# **KITCHEN** 10' 0" x 6' 6" (3.06m x 1.99m)

Window to the side elevation. Fitted with a range of wall and base units with space for a cooker, fridge, washing machine and tumble dryer.