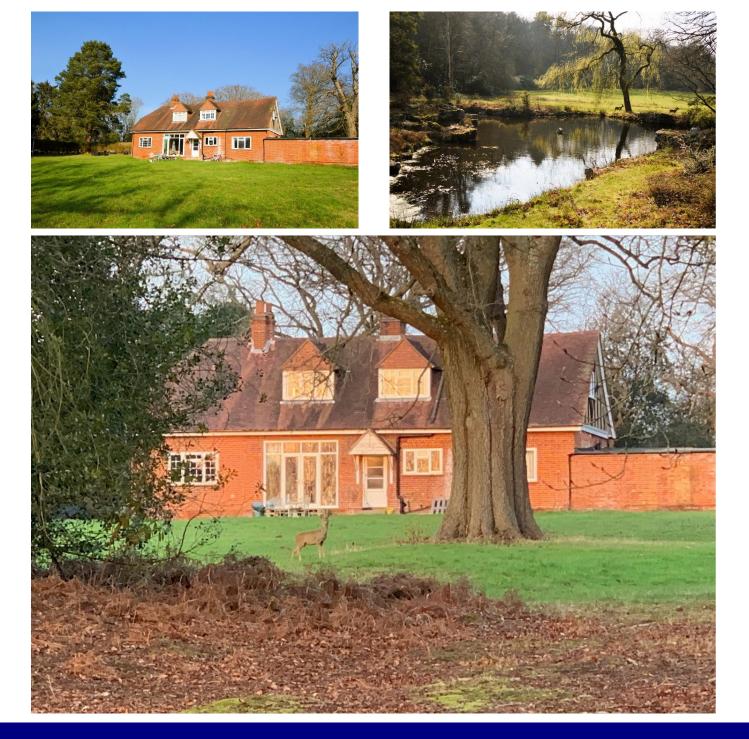

## To Let - £1,800 pcm

www.howlands-property.co.uk

- \* A SPACIOUS GROUND FLOOR FLAT/COTTAGE \* SITUATED IN A PRIVATE AND UNIQUE LOCATION \* SPACIOUS LOUNGE WITH ATTRACTIVE FIREPLACE \* TWO GOOD SIZE DOUBLE BEDROOMS
- \* LUXURY BATHROOM
- \* RESIDENTS/VISTOR PARKING AREA
- \* SECURITY GATED DRIVEWAY ENTRANCE
- \* WELL EQUIPPED KITCHEN
- \* DOUBLE GLAZED WINDOWS
- \* USE OF BEAUTIFUL GARDENS WITH A LAKE
- \* GARAGE INCLUDED
- \* COMBINATION BOILER FOR HEATING AND HOT WATER
- \* COUNCIL TAX BAND E (£2,772.08 pa PAYABLE 2023/24)
- \* AVAILABLE TO MOVE EARLY MAY 2024
- \* EPC RATING: D