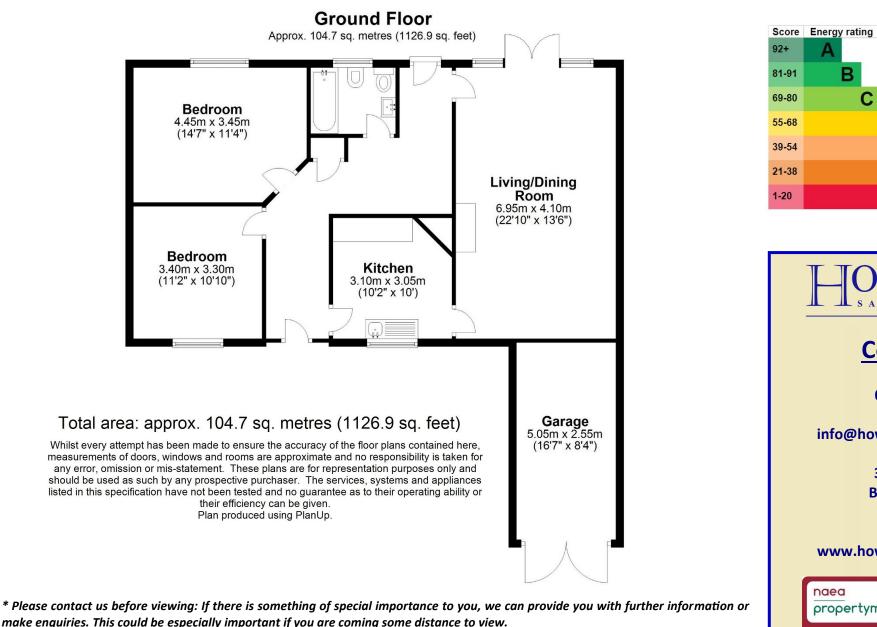

## To Let - £1,800 pcm

www.howlands-property.co.uk

- \* A SPACIOUS GROUND FLOOR FLAT/COTTAGE \* SITUATED IN A PRIVATE AND UNIQUE LOCATION \* SPACIOUS LOUNGE WITH ATTRACTIVE FIREPLACE \* TWO GOOD SIZE DOUBLE BEDROOMS
- \* LUXURY BATHROOM
- \* RESIDENTS/VISTOR PARKING AREA
- \* SECURITY GATED DRIVEWAY ENTRANCE
- \* WELL EQUIPPED KITCHEN
- \* DOUBLE GLAZED WINDOWS
- \* USE OF BEAUTIFUL GARDENS WITH A LAKE
- \* GARAGE INCLUDED
- \* COMBINATION BOILER FOR HEATING AND HOT WATER
- \* COUNCIL TAX BAND E (£2,772.08 pa PAYABLE 2023/24)
- \* AVAILABLE TO MOVE EARLY MAY 2024
- \* EPC RATING: D