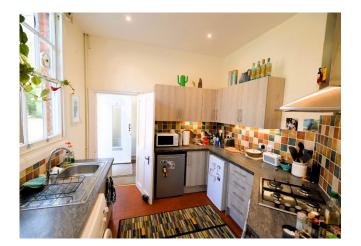

## To Let - £1,800 pcm

www.howlands-property.co.uk

- \* A SPACIOUS GROUND FLOOR FLAT/COTTAGE \* SITUATED IN A PRIVATE AND UNIQUE LOCATION \* SPACIOUS LOUNGE WITH ATTRACTIVE FIREPLACE \* TWO GOOD SIZE DOUBLE BEDROOMS
- \* LUXURY BATHROOM
- \* RESIDENTS/VISTOR PARKING AREA
- \* SECURITY GATED DRIVEWAY ENTRANCE
- \* WELL EQUIPPED KITCHEN
- \* DOUBLE GLAZED WINDOWS
- \* USE OF BEAUTIFUL GARDENS WITH A LAKE
- \* GARAGE INCLUDED
- \* COMBINATION BOILER FOR HEATING AND HOT WATER
- \* COUNCIL TAX BAND E (£2,772.08 pa PAYABLE 2023/24)
- \* AVAILABLE TO MOVE EARLY MAY 2024
- \* EPC RATING: D