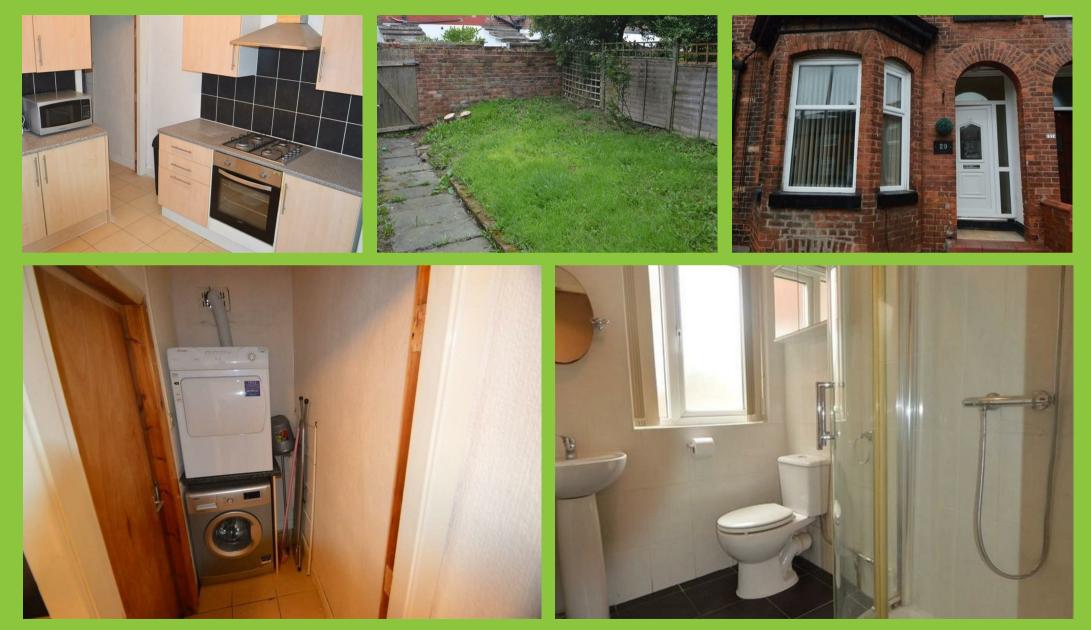

In brief the property has seven double bedrooms all fully furnished and feature exposed polished wooden floor boards. The property has features a fully fit kitchen with eye and base level storage units, kitchen appliances and a garden to the rear with a gas oven. The lounge has three leather sofas, laminate flooring & a wall mounted television. This property is fully double glazed, has gas central heating.