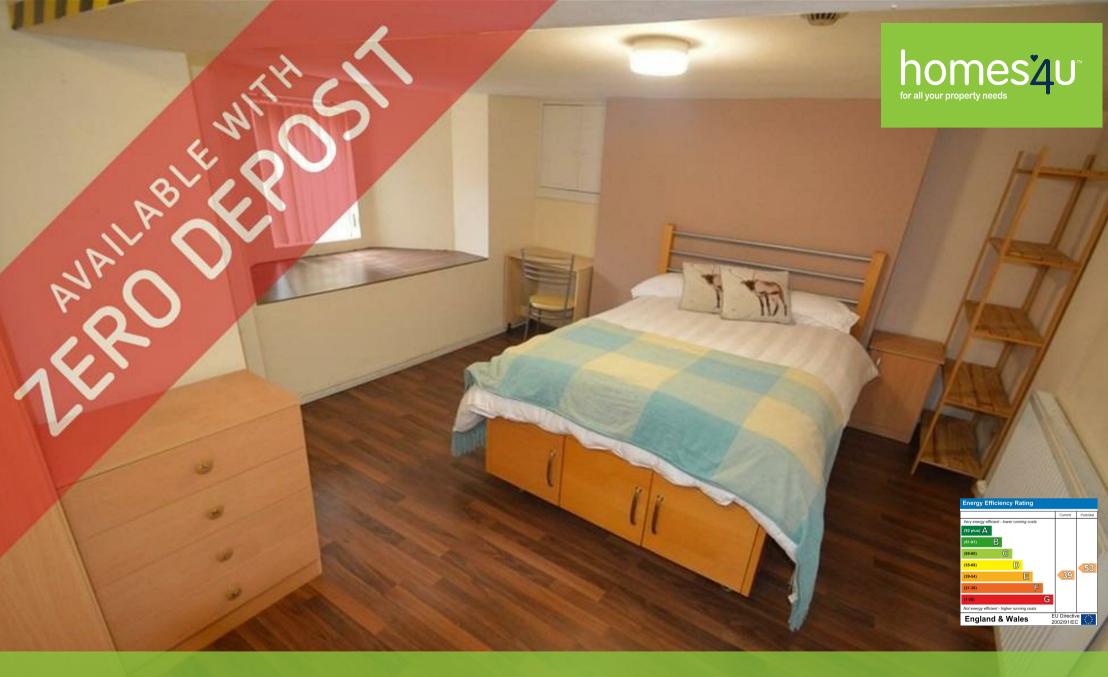

# Talbot Road, Fallowfield, Manchester, M14 6TA £2,123 PCM

ZERO DEPOSIT AVAILABLE. A fully furnished seven bed property in Fallowfield has come available for a group of students or professionals for the next academic year.

In brief the property has seven double bedrooms all fully furnished and feature exposed polished wooden floor boards. The property has features a fully fit kitchen with eye and base level storage units, kitchen appliances and a garden to the rear with a gas oven. The lounge has three leather sofas, laminate flooring & a wall mounted television. This property is fully double glazed, has gas central heating.

#### Talbot Road, Fallowfield, Manchester, M14 6TA £2,123 PCM

| Energy Efficiency Rating                    |              |         |           |
|---------------------------------------------|--------------|---------|-----------|
|                                             |              | Current | Potential |
| Very energy efficient - lower running costs |              |         |           |
| (92 plus) 🗚                                 |              |         |           |
| (81-91) B                                   |              |         |           |
| (69-80)                                     |              |         |           |
| (55-68)                                     |              |         | 53        |
| (39-54)                                     |              | 39      |           |
| (21-38)                                     |              |         |           |
| (1-20)                                      | G            |         |           |
| Not energy efficient - higher running costs |              |         |           |
| England & Wales                             | EU Directive |         |           |