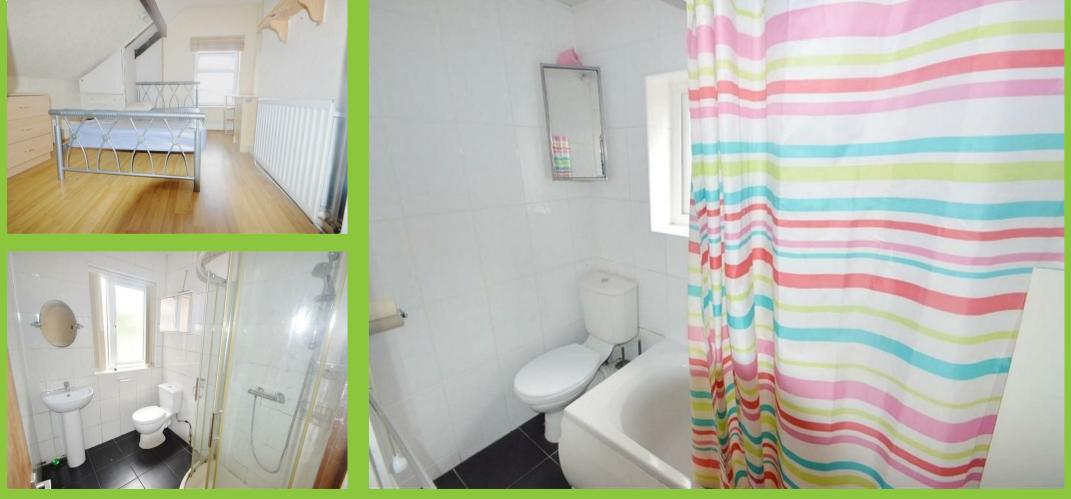

In brief the property has seven double bedrooms all fully furnished and feature exposed polished wooden floor boards. The property has features a fully fit kitchen with eye and base level storage units, kitchen appliances and a garden to the rear with a gas oven. The lounge has three leather sofas, laminate flooring & a wall mounted television. This property is fully double glazed, has gas central heating.