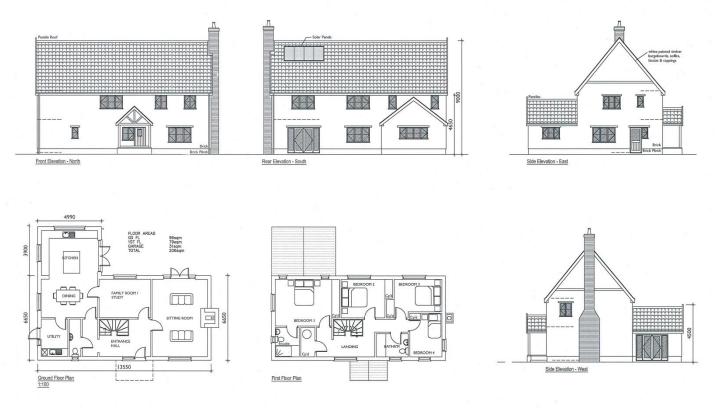

# **Viewing**

Strictly by appointment with TW Gaze.

Ref: 17327/MS

| Plot | Туре                 | Bedrooms | Parking | Size ft <sup>2</sup> | m²  | Price £ |
|------|----------------------|----------|---------|----------------------|-----|---------|
| - 1  | House, Semi-detached | 3        | space   | 1000                 | 93  | -       |
| 2    | House, Semi-detached | 3        | space   | 979                  | 91  | -       |
| 3    | House, Semi-detached | 3        | single  | 1033                 | 96  | -       |
| 4    | House, Semi-detached | 3        | single  | 1033                 | 96  | -       |
| 5    | House, Detached      | 4        | double  | 1592                 | 148 | -       |
| 6    | House, Detached      | 4        | double  | 1711                 | 159 | 485,000 |
| *7   | House, Semi-detached | 2        | space   | 850                  | 79  | 170,000 |
| *8   | House, Semi-detached | 2        | space   | 850                  | 79  | 170,000 |
| 9    | House, Detached      | 3        | single  | 1334                 | 124 | 370,000 |
| 10   | House, Detached      | 3        | single  | 1334                 | 124 | 355,000 |
| -11  | House, Detached      | 3        | single  | 1033                 | 96  | 300,000 |
| 12   | House, Semi-detached | 2        | space   | 850                  | 79  | 235,000 |
| *13  | House, Semi-detached | 2        | space   | 850                  | 79  | 176,000 |
| *15  | House, Semi-detached | 2        | space   | 850                  | 79  | 176,250 |
| 16   | House, Detached      | 4        | double  | 1883                 | 175 | 485,000 |
| 17   | House, Detached      | 4        | double  | 1711                 | 159 | 465,000 |
| 18   | House, Detached      | 4        | double  | 1711                 | 159 | 475,000 |
| *20  | House, Semi-detached | 2        | space   | 850                  | 79  | 170,000 |
| 21   | House, Detached      | 4        | double  | 1592                 | 148 | 430,000 |
|      |                      |          |         |                      |     |         |

<sup>\*</sup> Affordable homes available

PLOT 6

**PLOTS 7 & 8** 

PLOT 9

PLOT 10

**PLOTS 12 & 13** 

Side Elevation - North

PLOT15