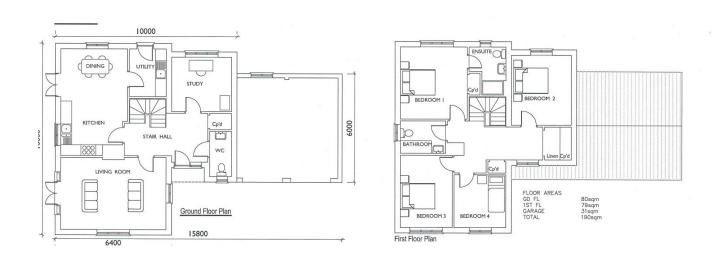

# **Viewing**

Strictly by appointment with TW Gaze.

Ref: 17327/MS

| Plot | Туре                 | Bedrooms | Parking | Size ft <sup>2</sup> | m²  | Price £ |
|------|----------------------|----------|---------|----------------------|-----|---------|
| - 1  | House, Semi-detached | 3        | space   | 1000                 | 93  | -       |
| 2    | House, Semi-detached | 3        | space   | 979                  | 91  | -       |
| 3    | House, Semi-detached | 3        | single  | 1033                 | 96  | -       |
| 4    | House, Semi-detached | 3        | single  | 1033                 | 96  | -       |
| 5    | House, Detached      | 4        | double  | 1592                 | 148 | -       |
| 6    | House, Detached      | 4        | double  | 1711                 | 159 | 485,000 |
| *7   | House, Semi-detached | 2        | space   | 850                  | 79  | 170,000 |
| *8   | House, Semi-detached | 2        | space   | 850                  | 79  | 170,000 |
| 9    | House, Detached      | 3        | single  | 1334                 | 124 | 370,000 |
| 10   | House, Detached      | 3        | single  | 1334                 | 124 | 355,000 |
| -11  | House, Detached      | 3        | single  | 1033                 | 96  | 300,000 |
| 12   | House, Semi-detached | 2        | space   | 850                  | 79  | 235,000 |
| *13  | House, Semi-detached | 2        | space   | 850                  | 79  | 176,000 |
| *15  | House, Semi-detached | 2        | space   | 850                  | 79  | 176,250 |
| 16   | House, Detached      | 4        | double  | 1883                 | 175 | 485,000 |
| 17   | House, Detached      | 4        | double  | 1711                 | 159 | 465,000 |
| 18   | House, Detached      | 4        | double  | 1711                 | 159 | 475,000 |
| *20  | House, Semi-detached | 2        | space   | 850                  | 79  | 170,000 |
| 21   | House, Detached      | 4        | double  | 1592                 | 148 | 430,000 |
|      |                      |          |         |                      |     |         |

<sup>\*</sup> Affordable homes available

PLOT 6

**PLOTS 7 & 8** 

PLOT 9

PLOT 10

**PLOTS 12 & 13** 

Side Elevation - North

PLOT15

# For illustrative purposes only. NOT TO SCALE.

This plan is the copyright of TW Gaze and may not be altered, photographed, copied or reproduced without written consent.

10 Market Hill, Diss, Norfolk IP22 4WJ 01379 641 341 prop@twgaze.co.uk 33 Market Street, Wymondham, Norfolk NR 18 0AJ 01953 423 188 Info @twgaze.co.uk