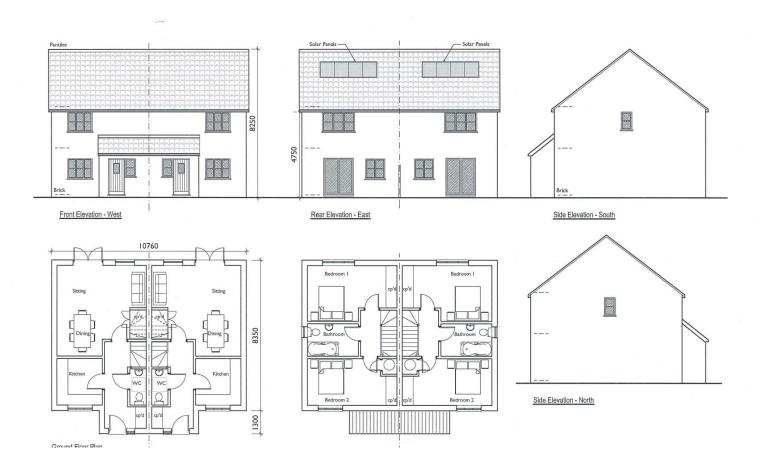

# **Viewing**

Strictly by appointment with TW Gaze.

Ref: 17327/MS

| Plot | Туре                 | Bedrooms | Parking | Size ft <sup>2</sup> | m²  | Price £ |
|------|----------------------|----------|---------|----------------------|-----|---------|
| - 1  | House, Semi-detached | 3        | space   | 1000                 | 93  | -       |
| 2    | House, Semi-detached | 3        | space   | 979                  | 91  | -       |
| 3    | House, Semi-detached | 3        | single  | 1033                 | 96  | -       |
| 4    | House, Semi-detached | 3        | single  | 1033                 | 96  | -       |
| 5    | House, Detached      | 4        | double  | 1592                 | 148 | -       |
| 6    | House, Detached      | 4        | double  | 1711                 | 159 | 485,000 |
| *7   | House, Semi-detached | 2        | space   | 850                  | 79  | 170,000 |
| *8   | House, Semi-detached | 2        | space   | 850                  | 79  | 170,000 |
| 9    | House, Detached      | 3        | single  | 1334                 | 124 | 370,000 |
| 10   | House, Detached      | 3        | single  | 1334                 | 124 | 355,000 |
| -11  | House, Detached      | 3        | single  | 1033                 | 96  | 300,000 |
| 12   | House, Semi-detached | 2        | space   | 850                  | 79  | 235,000 |
| *13  | House, Semi-detached | 2        | space   | 850                  | 79  | 176,000 |
| *15  | House, Semi-detached | 2        | space   | 850                  | 79  | 176,250 |
| 16   | House, Detached      | 4        | double  | 1883                 | 175 | 485,000 |
| 17   | House, Detached      | 4        | double  | 1711                 | 159 | 465,000 |
| 18   | House, Detached      | 4        | double  | 1711                 | 159 | 475,000 |
| *20  | House, Semi-detached | 2        | space   | 850                  | 79  | 170,000 |
| 21   | House, Detached      | 4        | double  | 1592                 | 148 | 430,000 |
|      |                      |          |         |                      |     |         |

<sup>\*</sup> Affordable homes available

PLOT 6

**PLOTS 7 & 8** 

PLOT 9

PLOT 10

**PLOTS 12 & 13** 

Side Elevation - North

PLOT15