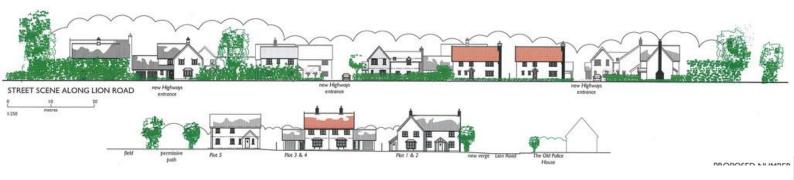

## **Directions**

Entering Diss from the west along the A1066, turn right just after the Police House and head across Fair Green into Palgrave. At the T-junction just after the school turn right and head out of the village towards Wortham. The houses will be seen just a short distance on the left.