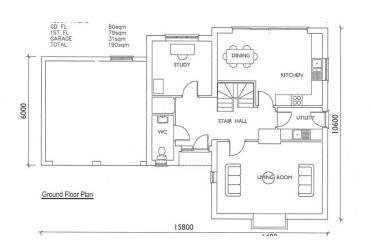

# **Viewing**

Strictly by appointment with TW Gaze.

Ref: 17327/MS

| Plot | Туре                 | Bedrooms | Parking | Size ft <sup>2</sup> | m²  | Price £ |
|------|----------------------|----------|---------|----------------------|-----|---------|
| - 1  | House, Semi-detached | 3        | space   | 1000                 | 93  | -       |
| 2    | House, Semi-detached | 3        | space   | 979                  | 91  | -       |
| 3    | House, Semi-detached | 3        | single  | 1033                 | 96  | -       |
| 4    | House, Semi-detached | 3        | single  | 1033                 | 96  | -       |
| 5    | House, Detached      | 4        | double  | 1592                 | 148 | -       |
| 6    | House, Detached      | 4        | double  | 1711                 | 159 | 485,000 |
| *7   | House, Semi-detached | 2        | space   | 850                  | 79  | 170,000 |
| *8   | House, Semi-detached | 2        | space   | 850                  | 79  | 170,000 |
| 9    | House, Detached      | 3        | single  | 1334                 | 124 | 370,000 |
| 10   | House, Detached      | 3        | single  | 1334                 | 124 | 355,000 |
| -11  | House, Detached      | 3        | single  | 1033                 | 96  | 300,000 |
| 12   | House, Semi-detached | 2        | space   | 850                  | 79  | 235,000 |
| *13  | House, Semi-detached | 2        | space   | 850                  | 79  | 176,000 |
| *15  | House, Semi-detached | 2        | space   | 850                  | 79  | 176,250 |
| 16   | House, Detached      | 4        | double  | 1883                 | 175 | 485,000 |
| 17   | House, Detached      | 4        | double  | 1711                 | 159 | 465,000 |
| 18   | House, Detached      | 4        | double  | 1711                 | 159 | 475,000 |
| *20  | House, Semi-detached | 2        | space   | 850                  | 79  | 170,000 |
| 21   | House, Detached      | 4        | double  | 1592                 | 148 | 430,000 |
|      |                      |          |         |                      |     |         |

<sup>\*</sup> Affordable homes available

PLOT 6

**PLOTS 7 & 8** 

PLOT 9

PLOT 10

**PLOTS 12 & 13** 

Side Elevation - North

PLOT15

# For illustrative purposes only. NOT TO SCALE.

This plan is the copyright of TW Gaze and may not be altered, photographed, copied or reproduced without written consent.

10 Market Hill, Diss, Norfolk IP22 4WJ 01379 641 341 prop@twgaze.co.uk 33 Market Street, Wymondham, Norfolk NR 18 0AJ 01953 423 188 Info @twgaze.co.uk