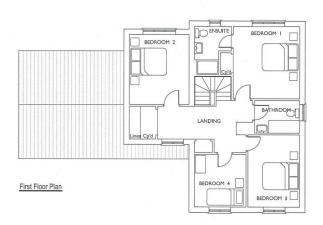

# **Viewing**

Strictly by appointment with TW Gaze.

Ref: 17327/MS

| Plot | Туре                 | Bedrooms | Parking | Size ft <sup>2</sup> | m²  | Price £ |
|------|----------------------|----------|---------|----------------------|-----|---------|
| - 1  | House, Semi-detached | 3        | space   | 1000                 | 93  | -       |
| 2    | House, Semi-detached | 3        | space   | 979                  | 91  | -       |
| 3    | House, Semi-detached | 3        | single  | 1033                 | 96  | -       |
| 4    | House, Semi-detached | 3        | single  | 1033                 | 96  | -       |
| 5    | House, Detached      | 4        | double  | 1592                 | 148 | -       |
| 6    | House, Detached      | 4        | double  | 1711                 | 159 | 485,000 |
| *7   | House, Semi-detached | 2        | space   | 850                  | 79  | 170,000 |
| *8   | House, Semi-detached | 2        | space   | 850                  | 79  | 170,000 |
| 9    | House, Detached      | 3        | single  | 1334                 | 124 | 370,000 |
| 10   | House, Detached      | 3        | single  | 1334                 | 124 | 355,000 |
| -11  | House, Detached      | 3        | single  | 1033                 | 96  | 300,000 |
| 12   | House, Semi-detached | 2        | space   | 850                  | 79  | 235,000 |
| *13  | House, Semi-detached | 2        | space   | 850                  | 79  | 176,000 |
| *15  | House, Semi-detached | 2        | space   | 850                  | 79  | 176,250 |
| 16   | House, Detached      | 4        | double  | 1883                 | 175 | 485,000 |
| 17   | House, Detached      | 4        | double  | 1711                 | 159 | 465,000 |
| 18   | House, Detached      | 4        | double  | 1711                 | 159 | 475,000 |
| *20  | House, Semi-detached | 2        | space   | 850                  | 79  | 170,000 |
| 21   | House, Detached      | 4        | double  | 1592                 | 148 | 430,000 |
|      |                      |          |         |                      |     |         |

<sup>\*</sup> Affordable homes available

PLOT 6

**PLOTS 7 & 8** 

PLOT 9

PLOT 10

**PLOTS 12 & 13** 

Side Elevation - North

PLOT15

# For illustrative purposes only. NOT TO SCALE.

This plan is the copyright of TW Gaze and may not be altered, photographed, copied or reproduced without written consent.

10 Market Hill, Diss, Norfolk IP22 4WJ 01379 641 341 prop@twgaze.co.uk 33 Market Street, Wymondham, Norfolk NR 18 0AJ 01953 423 188 Info @twgaze.co.uk