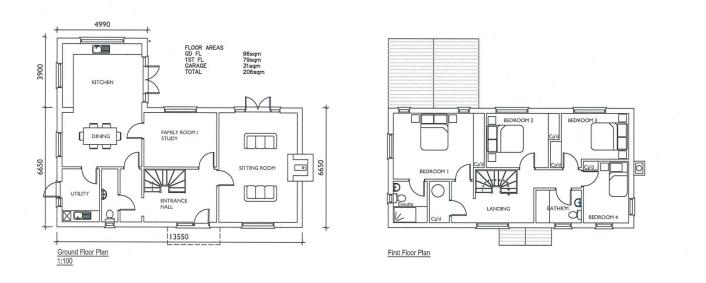

| House, Semi-detached | 2        | space   | 850                  | 79  | 176,250 |
| 16   | House, Detached      | 4        | double  | 1883                 | 175 | 485,000 |
| 17   | House, Detached      | 4        | double  | 1711                 | 159 | 465,000 |
| 18   | House, Detached      | 4        | double  | 1711                 | 159 | 475,000 |
| *20  | House, Semi-detached | 2        | space   | 850                  | 79  | 170,000 |
| 21   | House, Detached      | 4        | double  | 1592                 | 148 | 430,000 |
|      |                      |          |         |                      |     |         |

<sup>\*</sup> Affordable homes available



PLOT 6



**PLOTS 7 & 8** 



PLOT 9



PLOT 10



**PLOTS 12 & 13** 





Side Elevation - North









PLOT15





PLOT16





PLOT 17







PLOT18



PLOT 20



PLOT 21

#### Important Notice

TW Gaze for themselves and for their Client give notice that:-

I. The particulars have been prepared to give a fair description for the guidance of intending purchasers and do not constitute part of an offer or contract. Prospective purchasers and lessees ought to seek their own professional advice.

2. All descriptions, dimensions, areas, distances, reference to condition and necessary permissions for use and occupation and other details are given in good faith but should not be relied upon as statements or representations of fact. The text, photographs and plans are for guidance only and are not necessarily comprehensive.

3. No person in the employment of TW Gaze has any authority to make or give any repr