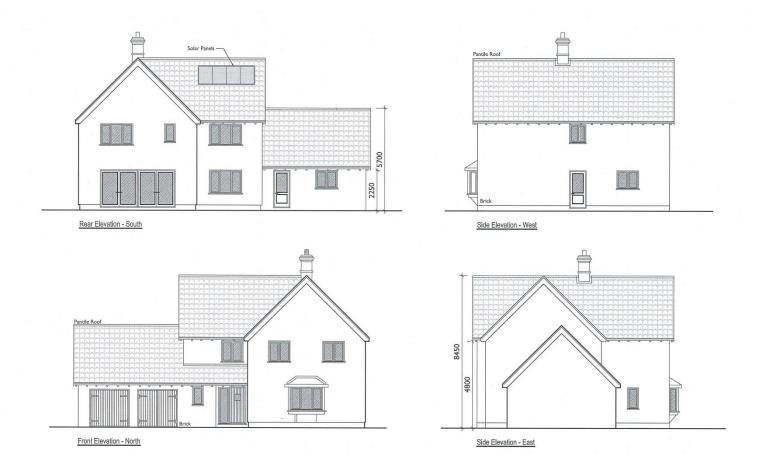

# The Property

Danny Ward has been building houses in Norfolk and Suffolk for many years and has an excellent reputation for quality and after care. His style of house complements the traditional architecture of the region and they are designed with the family in mind. The layout of each property has a good 'flow' and the concept of fewer but larger rooms is prevalent throughout following the preferences of modern buyers and family living. The quality of fittings is to a high standard, most notably in the kitchens and bathrooms which are a blend of traditional and modern.

#### **Services**

Mains water, electricity, gas and drainage are connected to the property. Gas fired boiler providing heating to radiators and domestic hot water.

# For illustrative purposes only. NOT TO SCALE.

This plan is the copyright of TW Gaze and may not be altered, photographed, copied or reproduced without written consent.

10 Market Hill, Diss, Norfolk IP22 4WJ 01379 641 341 prop@twgaze.co.uk 33 Market Street, Wymondham, Norfolk NR 18 0AJ 01953 423 188 Info @twgaze.co.uk