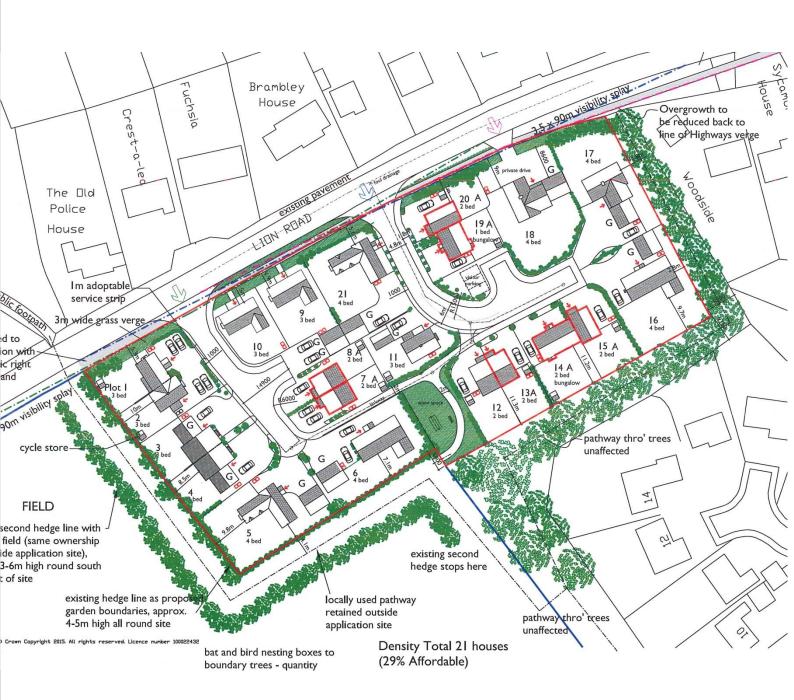

Development of 21 properties Lion Road Palgrave Suffolk

IP22 IAL

Superb development of 21 new houses.

Mix of 2, 3 and 4 bedroom houses.

Edge of village location.

# **Viewing**

Strictly by appointment with TW Gaze.

Ref: 17327/MS

| Plot | Туре                 | Bedrooms | Parking | Size ft <sup>2</sup> | m²  | Price £ |
|------|----------------------|----------|---------|----------------------|-----|---------|
| - 1  | House, Semi-detached | 3        | space   | 1000                 | 93  | -       |
| 2    | House, Semi-detached | 3        | space   | 979                  | 91  | -       |
| 3    | House, Semi-detached | 3        | single  | 1033                 | 96  | -       |
| 4    | House, Semi-detached | 3        | single  | 1033                 | 96  | -       |
| 5    | House, Detached      | 4        | double  | 1592                 | 148 | -       |
| 6    | House, Detached      | 4        | double  | 1711                 | 159 | 485,000 |
| *7   | House, Semi-detached | 2        | space   | 850                  | 79  | 170,000 |
| *8   | House, Semi-detached | 2        | space   | 850                  | 79  | 170,000 |
| 9    | House, Detached      | 3        | single  | 1334                 | 124 | 370,000 |
| 10   | House, Detached      | 3        | single  | 1334                 | 124 | 355,000 |
| -11  | House, Detached      | 3        | single  | 1033                 | 96  | 300,000 |
| 12   | House, Semi-detached | 2        | space   | 850                  | 79  | 235,000 |
| *13  | House, Semi-detached | 2        | space   | 850                  | 79  | 176,000 |
| *15  | House, Semi-detached | 2        | space   | 850                  | 79  | 176,250 |
| 16   | House, Detached      | 4        | double  | 1883                 | 175 | 485,000 |
| 17   | House, Detached      | 4        | double  | 1711                 | 159 | 465,000 |
| 18   | House, Detached      | 4        | double  | 1711                 | 159 | 475,000 |
| *20  | House, Semi-detached | 2        | space   | 850                  | 79  | 170,000 |
| 21   | House, Detached      | 4        | double  | 1592                 | 148 | 430,000 |
|      |                      |          |         |                      |     |         |

# For illustrative purposes only. NOT TO SCALE.

This plan is the copyright of TW Gaze and may not be altered, photographed, copied or reproduced without written consent.

10 Market Hill, Diss, Norfolk IP22 4WJ 01379 641 341 prop@twgaze.co.uk 33 Market Street, Wymondham, Norfolk NR 18 0AJ 01953 423 188 Info @twgaze.co.uk