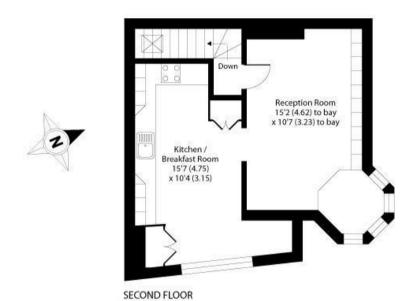

### Packhorse Road, Gerrards Cross, SL9 8EF

APPROX. GROSS INTERNAL FLOOR AREA 926 SQ FT 86 SQ METRES (EXCLUDES RESTRICTED HEAD HEIGHT)

Representation of current layout is for identification only and is not to scale Copyright nichecom.co.uk 2015 Produced for Gibbs Gillespie Drawing ref: 69728