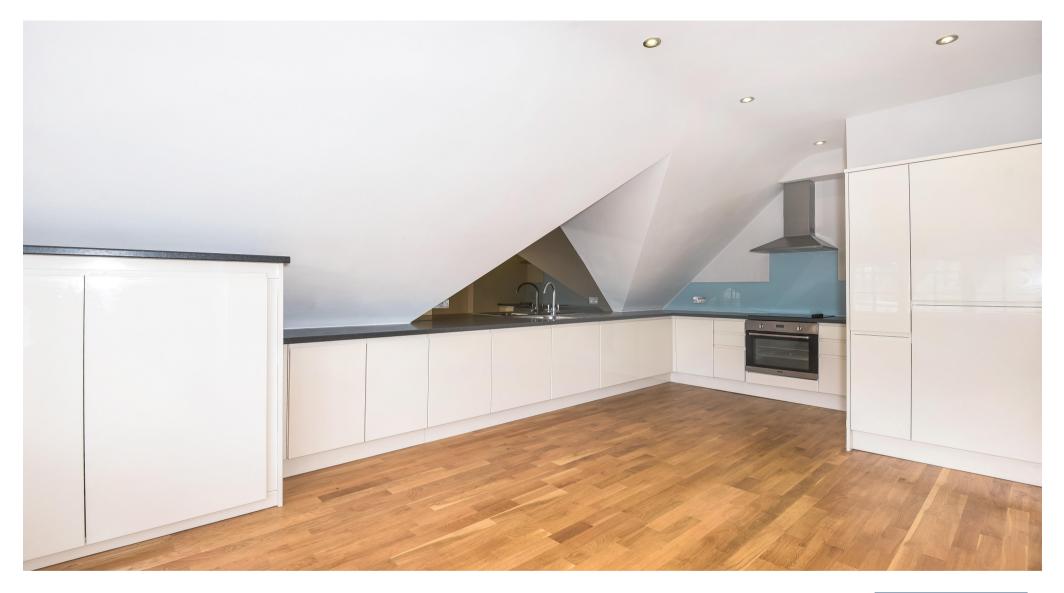

Full of space and light, this two bedroom apartment offers spacious well presented accommodation and benefits from a communal secure telephone entrance and the apartment itself has a welcoming entrance hallway, there is a well proportioned living room with feature bay window and an extremely well appointed kitchen/breakfast room. There are two large bedrooms both of which benefit from fully tiled en-suite bathrooms. As previously mentioned, the apartment is located in the centre of Gerrards Cross merely footsteps from an excellent range of shops, restaurants and coffee bars with the mainline station offers swift and regular connections to London Marylebone and within close proximity to the A/M40/M25 offering links to London, Heathrow and beyond.