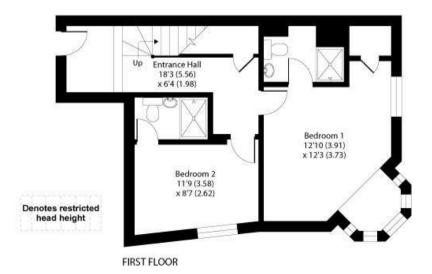

### Packhorse Road, Gerrards Cross, SL9 8EF

APPROX. GROSS INTERNAL FLOOR AREA 926 SQ FT 86 SQ METRES (EXCLUDES RESTRICTED HEAD HEIGHT)

Representation of current layout is for identification only and is not to scale Copyright nichecom.co.uk 2015 Produced for Gibbs Gillespie Drawing ref: 69728