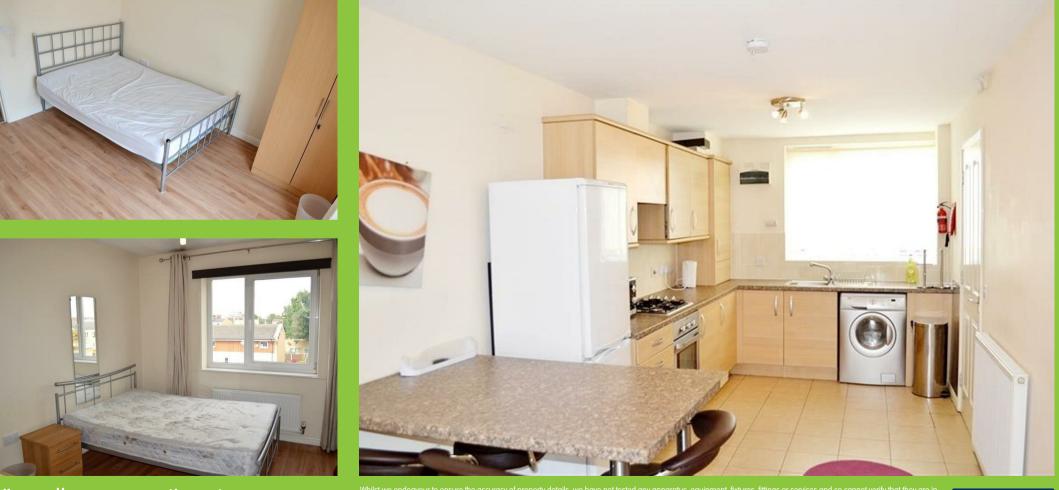

This four bedroom town house is ideally located in the Grove Village area. To the ground floor is a separate living area and fitted kitchen/diner with patio doors which lead to the rear garden. There is also a separate WC and wash basin. To the first floor there is a storage cupboard and two of the double bedrooms which have carpeted flooring and are furnished with double beds and wardrobes. To the second floor are a further two bedrooms one with en-suite shower room and also the main bathroom with overhead shower, wash basin and WC. The property is fully furnished to a high standard and benefits from double glazed windows, a front yard and a rear garden.