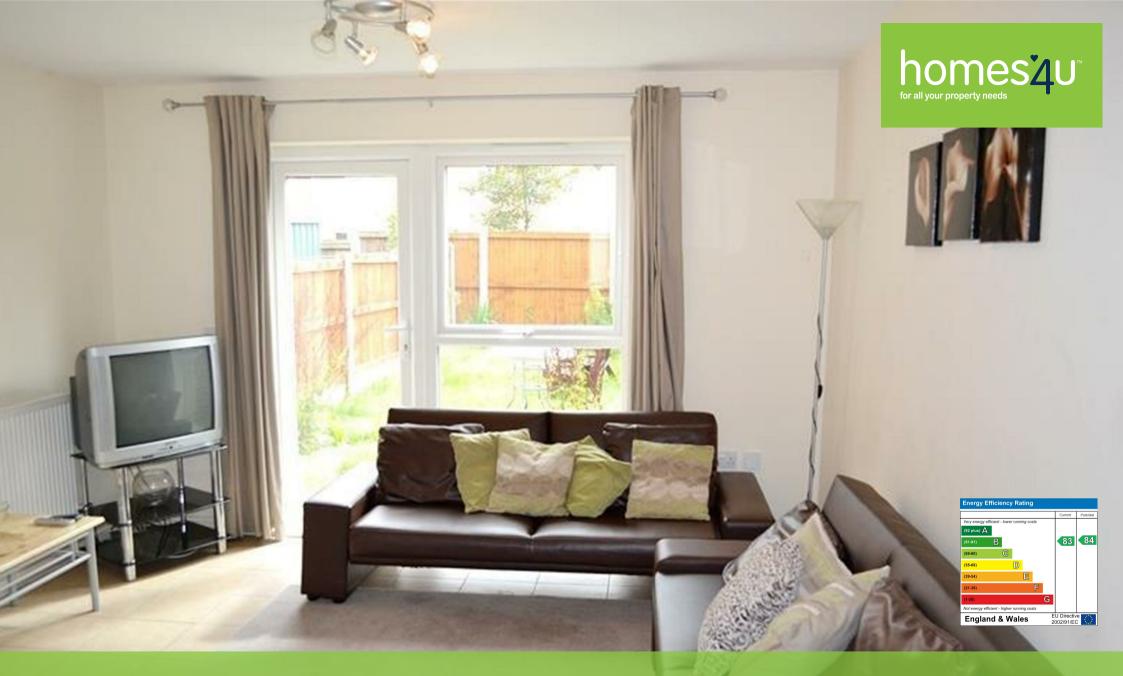

This four bedroom town house is ideally located in the Grove Village area. To the ground floor is a separate living area and fitted kitchen/diner with patio doors which lead to the rear garden. There is also a separate WC and wash basin. To the first floor there is a storage cupboard and two of the double bedrooms which have carpeted flooring and are furnished with double beds and wardrobes. To the second floor are a further two bedrooms one with en-suite shower room and also the main bathroom with overhead shower, wash basin and WC. The property is fully furnished to a high standard and benefits from double glazed windows, a front yard and a rear garden.