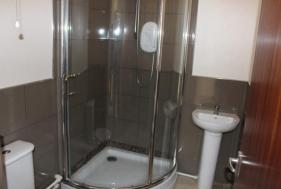

HALLWAY Having doors off to;

SHOWER ROOM Having shower cubicle with glazed screening and electric shower over, low level w.c, tiled walls and pedestal hand wash basin.

FITTED KITCHEN 10' 5" x 6' 4" ( $3.18 \,\mathrm{m}\,\mathrm{x}\,1.93 \,\mathrm{m}$ ) Having double glazed window to the front elevation, wall and base units with roll top work surface over, sink unit, space for a fridge, plumbing for a washing machine and electric hob.