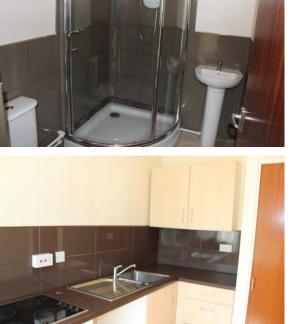

HALLWAY Having doors off to;

SHOWER ROOM Having shower cubicle with glazed screening and electric shower over, low level w.c, tiled walls and pedestal hand wash basin.

FITTED KITCHEN 10' 5" x 6' 4" ( $3.18 \,\mathrm{m}\,\mathrm{x}\,1.93 \,\mathrm{m}$ ) Having double glazed window to the front elevation, wall and base units with roll top work surface over, sink unit, space for a fridge, plumbing for a washing machine and electric hob.