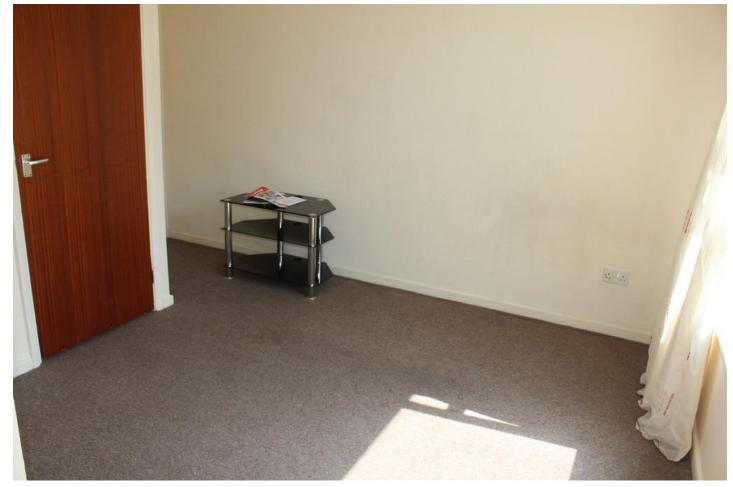

LOUNGE / BEDROOM 10' 9" x 12' 11" (3.28 m(max) x 3.94 m(max) Having electric storage heater and double glazed window to the front elevation.

We have been advised by the vendor that there are approximately 800 years remaining on the lease and that the current service charge is approximately £90 per month.