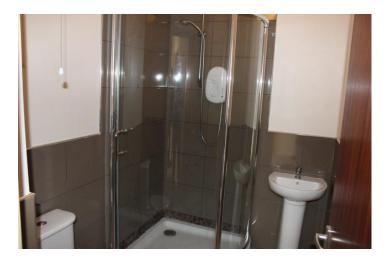

HALLWAY Having doors off to;

SHOWER ROOM Having shower cubicle with glazed screening and electric shower over, low level w.c, tiled walls and pedestal hand wash basin.

FITTED KITCHEN 10' 5" x 6' 4" ( $3.18 \,\mathrm{m}\,\mathrm{x}\,1.93 \,\mathrm{m}$ ) Having double glazed window to the front elevation, wall and base units with roll top work surface over, sink unit, space for a fridge, plumbing for a washing machine and electric hob.