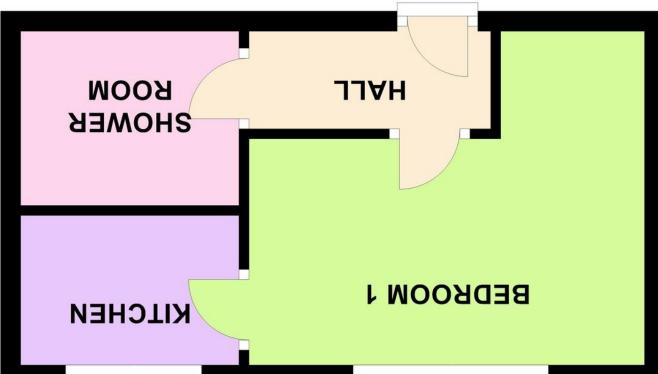

## **GROUND FLOOR**

**GUIDE TO THE RELATIONSHIP BETWEEN ROOMS NOT TO SCALE: THIS IS AN APPROXIMATE** 

HALLWAY Having doors off to;

SHOWER ROOM Having shower cubicle with glazed screening and electric shower over, low level w.c, tiled walls and pedestal hand wash basin.

FITTED KITCHEN 10' 5" x 6' 4" ( $3.18 \,\mathrm{m}\,\mathrm{x}\,1.93 \,\mathrm{m}$ ) Having double glazed window to the front elevation, wall and base units with roll top work surface over, sink unit, space for a fridge, plumbing for a washing machine and electric hob.

LOUNGE / BEDROOM 10' 9" x 12' 11" (3.28 m(max) x 3.94 m(max) Having electric storage heater and double glazed window to the front elevation.

We have been advised by the vendor that there are approximately 800 years remaining on the lease and that the current service charge is approximately £90 per month.