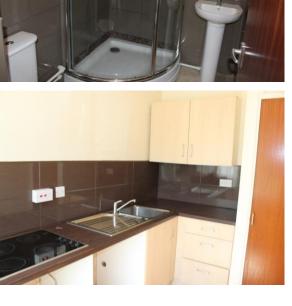

HALLWAY Having doors off to;

SHOWER ROOM Having shower cubicle with glazed screening and electric shower over, low level w.c, tiled walls and pedestal hand wash basin.

FITTED KITCHEN 10' 5" x 6' 4" ( $3.18 \,\mathrm{m}\,\mathrm{x}\,1.93 \,\mathrm{m}$ ) Having double glazed window to the front elevation, wall and base units with roll top work surface over, sink unit, space for a fridge, plumbing for a washing machine and electric hob.