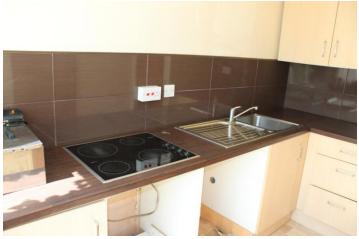

HALLWAY Having doors off to;

SHOWER ROOM Having shower cubicle with glazed screening and electric shower over, low level w.c, tiled walls and pedestal hand wash basin.

FITTED KITCHEN 10' 5" x 6' 4" ( $3.18 \,\mathrm{m}\,\mathrm{x}\,1.93 \,\mathrm{m}$ ) Having double glazed window to the front elevation, wall and base units with roll top work surface over, sink unit, space for a fridge, plumbing for a washing machine and electric hob.