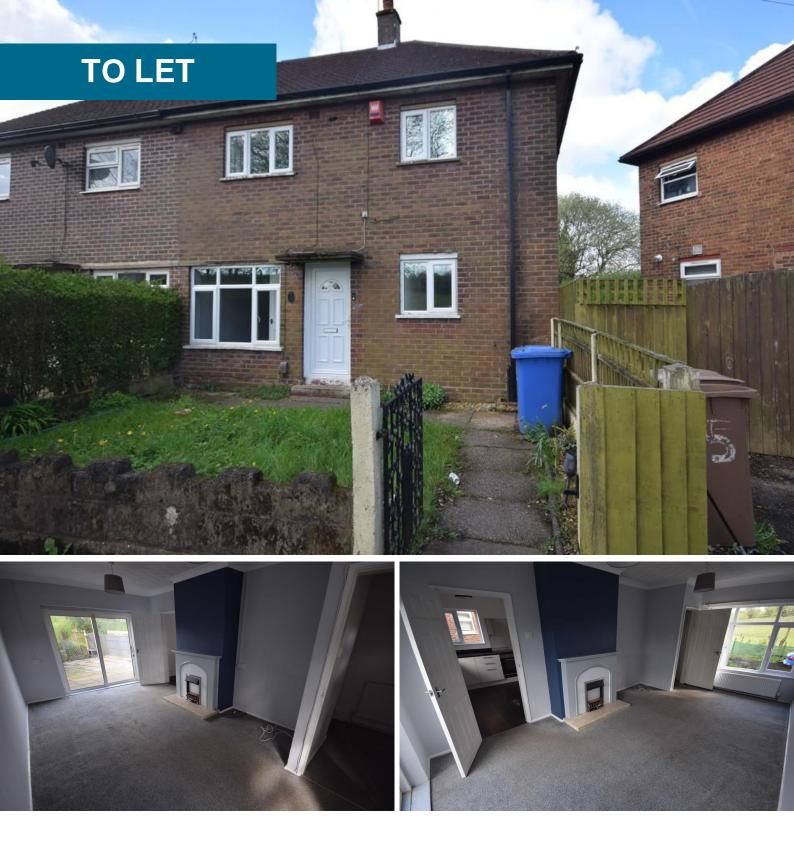

## Wendling Close, Bentilee

3 Bedrooms, 1 Bathroom, Semi-Detached House

£800 pcm

## Wendling Close, Bentilee

Semi-Detached House, 3 bedroom, 1 bathroom

## £800 pcm

Date available: 4th May 2024 Deposit: £923 Unfurnished Council Tax band: A

- Semi Detached House
- Overlooking fields to the front
- 3 Bedrooms
- Lounge
- Kitchen and utility room
- Bathroom with separate Wc
- Council tax band A