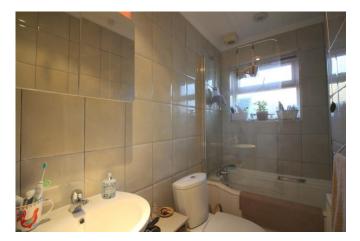

### To Let £965 pcm

- Two Bedrooms
- Convenient Town Centre Location
- Good sized, easily maintained patio garden
- Cosy open plan living area with open fire
- Bathroom with overbath shower

This cosy two bedroom cottage is set along The Dean in Alresford with its easy access to the town centre and riverside walks. Downstairs there is an open plan living/dining room with open fire a small study area tucked under the stairs; galley kitchen and modern bathroom with shower over the bath. Upstairs there are two bedrooms with built-in wardrobe space and outside there is a good sized, stepped patio area with a large shed to the rear. There is unrestricted on-road parking within the vicinity. Due to the nature of the stairs, this property is not suited to children and would ideally suit either a professional couple or single person.

SITTING ROOM 11' 1" x 10' 4" (3.39m x 3.15m)

DINING ROOM 10' 11" x 9' 9" (3.35m x 2.98m)

BATHROOM 8'7" x 3'10" (2.62m x 1.18m)

FIRST FLOOR LANDING

BEDROOM ONE 10' 4" x 9' 5" (3.15m x 2.89m)

BEDROOM TWO 10' 11" max x 9' 10" max (3.34m x 3.01m)