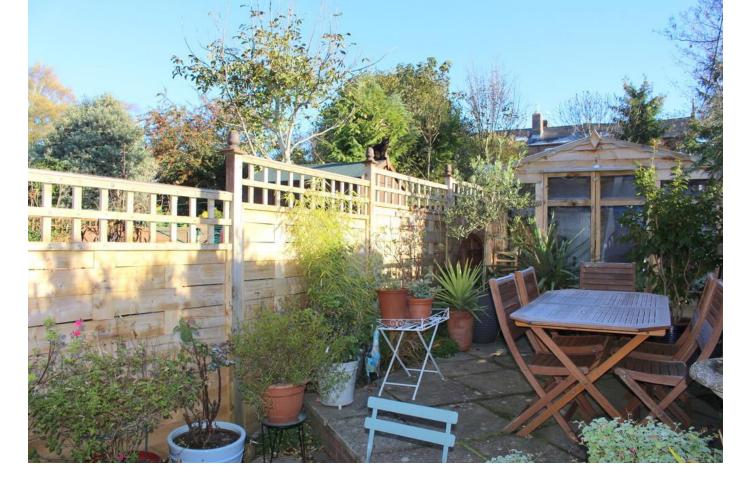

### To Let £965 pcm

- Two Bedrooms
- Convenient Town Centre Location
- Good sized, easily maintained patio garden
- Cosy open plan living area with open fire
- Bathroom with overbath shower

This cosy two bedroom cottage is set along The Dean in Alresford with its easy access to the town centre and riverside walks. Downstairs there is an open plan living/dining room with open fire a small study area tucked under the stairs; galley kitchen and modern bathroom with shower over the bath. Upstairs there are two bedrooms with built-in wardrobe space and outside there is a good sized, stepped patio area with a large shed to the rear. There is unrestricted on-road parking within the vicinity. Due to the nature of the stairs, this property is not suited to children and would ideally suit either a professional couple or single person.