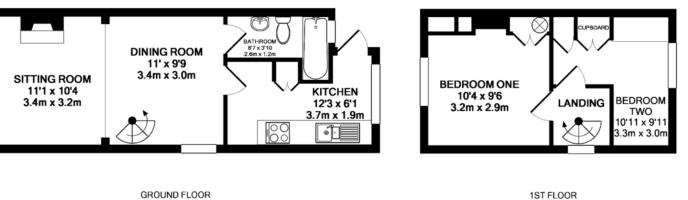

SITTING ROOM 11' 1" x 10' 4" (3.39m x 3.15m)

DINING ROOM 10' 11" x 9' 9" (3.35m x 2.98m)

BATHROOM 8'7" x 3'10" (2.62m x 1.18m)

FIRST FLOOR LANDING

BEDROOM ONE 10' 4" x 9' 5" (3.15m x 2.89m)

BEDROOM TWO 10' 11" max x 9' 10" max (3.34m x 3.01m)

GROUND FLOOR APPROX. FLOOR AREA 351 SQ.FT. (32.6 SQ.M.)

#### TOTAL APPROX. FLOOR AREA 572 SQ.FT. (53.1 SQ.M.)

APPROX. FLOOR

AREA 220 SQ.FT.

(20.5 SQ.M.)

Whilst every attempt has been made to ensure the accuracy of the floor plan contained here, measurements of doors, windows, rooms and any other items are approximate and no responsibility is taken for any error, omission, or mis-statement. This plan is for illustrative purposes only and should be used as such by any prospective purchaser. The services, systems and appliances shown have not been tested and no guarantee as to their operability or efficiency can be given Made with Metropix @2018