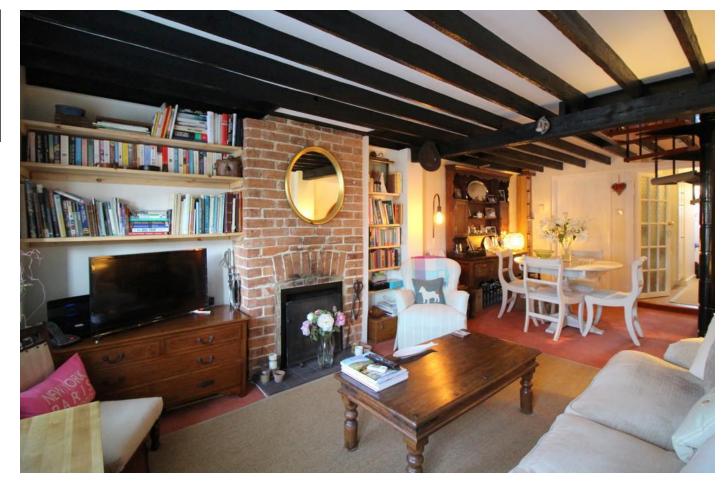

### To Let £965 pcm

- Two Bedrooms
- Convenient Town Centre Location
- Good sized, easily maintained patio garden
- Cosy open plan living area with open fire
- Bathroom with overbath shower

This cosy two bedroom cottage is set along The Dean in Alresford with its easy access to the town centre and riverside walks. Downstairs there is an open plan living/dining room with open fire a small study area tucked under the stairs; galley kitchen and modern bathroom with shower over the bath. Upstairs there are two bedrooms with built-in wardrobe space and outside there is a good sized, stepped patio area with a large shed to the rear. There is unrestricted on-road parking within the vicinity. Due to the nature of the stairs, this property is not suited to children and would ideally suit either a professional couple or single person.

SITTING ROOM 11' 1" x 10' 4" (3.39m x 3.15m)

DINING ROOM 10' 11" x 9' 9" (3.35m x 2.98m)

BATHROOM 8'7" x 3'10" (2.62m x 1.18m)

FIRST FLOOR LANDING

BEDROOM ONE 10' 4" x 9' 5" (3.15m x 2.89m)

BEDROOM TWO 10' 11" max x 9' 10" max (3.34m x 3.01m)