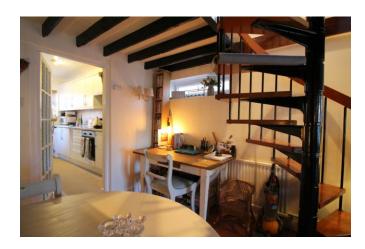

### To Let £965 pcm

- Two Bedrooms
- Convenient Town Centre Location
- Good sized, easily maintained patio garden
- Cosy open plan living area with open fire
- Bathroom with overbath shower

This cosy two bedroom cottage is set along The Dean in Alresford with its easy access to the town centre and riverside walks. Downstairs there is an open plan living/dining room with open fire a small study area tucked under the stairs; galley kitchen and modern bathroom with shower over the bath. Upstairs there are two bedrooms with built-in wardrobe space and outside there is a good sized, stepped patio area with a large shed to the rear. There is unrestricted on-road parking within the vicinity. Due to the nature of the stairs, this property is not suited to children and would ideally suit either a professional couple or single person.