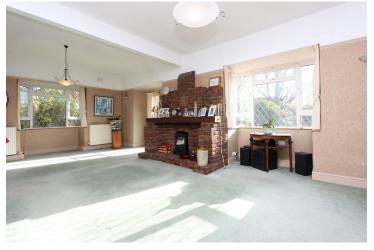

**Enclosed Porch** 

Reception Hall

Drawing Room

Sitting Room

Conservatory

Kitchen-Breakfast Room

Bathroom

Separate WC

Set within this quiet tree lined road between Banstead Village and Woodmansterne is this well presented three/four bedroom detached chalet bungalow. The property enjoys flexible accommodation throughout with the ground floor benefiting from a double length drawing room with open fire and french doors leading to the mature private garden. Also positioned off the reception hallway is a large kitchen and second reception room with doors leading from both rooms to a conservatory which overlooks the main section of garden. Upstairs there are three good size bedrooms and a family bathroom. The property is offered to the market with no ongoing chain and an internal viewing is highly recommended.