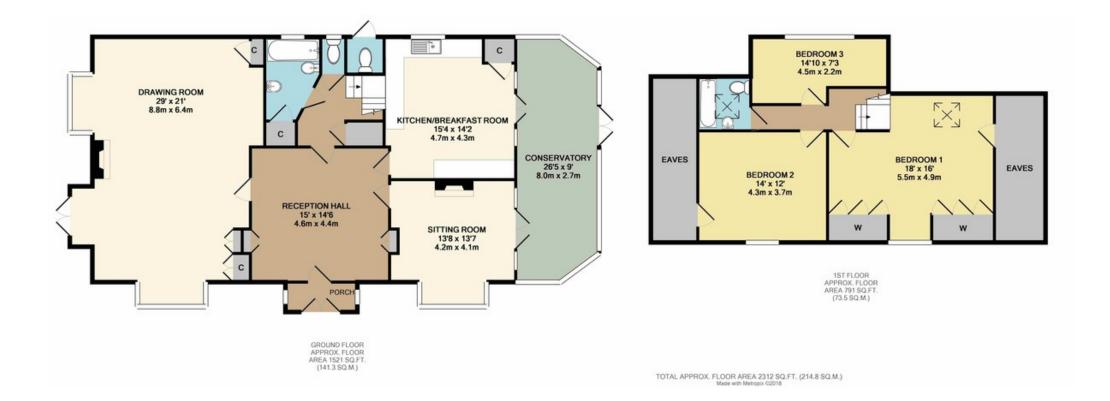

**Enclosed Porch** 

Reception Hall

Drawing Room

Sitting Room

Conservatory

Kitchen-Breakfast Room

Bathroom

Separate WC

3 first floor Bedrooms

Bathroom

Ample Off Road Parking

Easily Maintained Gardens

Price £675,000

This attractive location is near to open countryside and around half a mile from Banstead Village with its varied local shopping that includes Waitrose Supermarket and Marks and Spencer Simply Food. There is also a choice of excellent schools in Banstead and there are rail services from Banstead and nearby Chipstead Stations with faster services at Sutton and the M25 motorway is some 15 minutes' drive.

Set within this quiet tree lined road between Banstead Village and Woodmansterne is this well presented three/four bedroom detached chalet bungalow. The property enjoys flexible accommodation throughout with the ground floor benefiting from a double length drawing room with open fire and french doors leading to the mature private garden. Also positioned off the reception hallway is a large kitchen and second reception room with doors leading from both rooms to a conservatory which overlooks the main section of garden. Upstairs there are three good size bedrooms and a family bathroom. The property is offered to the market with no ongoing chain and an internal viewing is highly recommended.

Three/Four Bedrooms | Corner Plot | Arrange Over Two Floors | Off Street Parking For Number Of Cars | No Chain | Large Eat-In Kitchen | Flexible Accommodation | Mature Garden | Quiet Tree Lined Road |