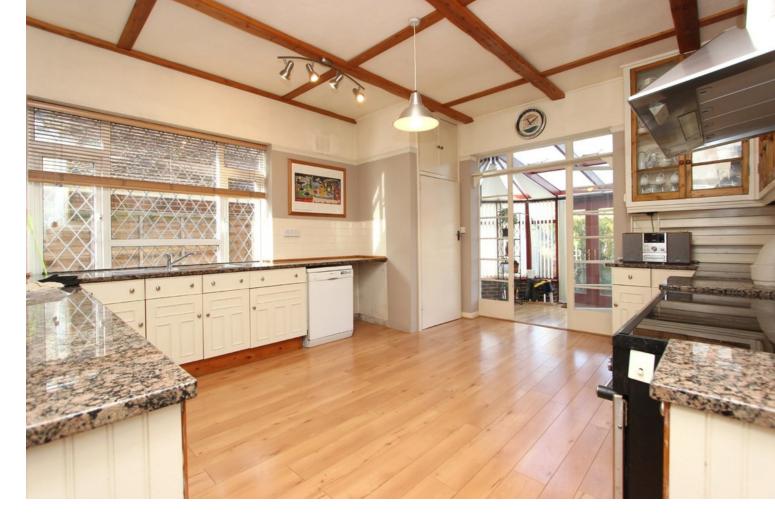

**Enclosed Porch** 

Reception Hall

Drawing Room

Sitting Room

Conservatory

Kitchen-Breakfast Room

Bathroom

Separate WC

Set within this quiet tree lined road between Banstead Village and Woodmansterne is this well presented three/four bedroom detached chalet bungalow. The property enjoys flexible accommodation throughout with the ground floor benefiting from a double length drawing room with open fire and french doors leading to the mature private garden. Also positioned off the reception hallway is a large kitchen and second reception room with doors leading from both rooms to a conservatory which overlooks the main section of garden. Upstairs there are three good size bedrooms and a family bathroom. The property is offered to the market with no ongoing chain and an internal viewing is highly recommended.