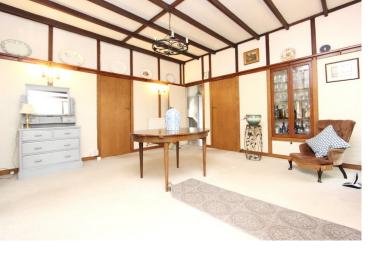

**Enclosed Porch** 

Reception Hall

Drawing Room

Sitting Room

Conservatory

Kitchen-Breakfast Room

Bathroom

Separate WC

Set within this quiet tree lined road between Banstead Village and Woodmansterne is this well presented three/four bedroom detached chalet bungalow. The property enjoys flexible accommodation throughout with the ground floor benefiting from a double length drawing room with open fire and french doors leading to the mature private garden. Also positioned off the reception hallway is a large kitchen and second reception room with doors leading from both rooms to a conservatory which overlooks the main section of garden. Upstairs there are three good size bedrooms and a family bathroom. The property is offered to the market with no ongoing chain and an internal viewing is highly recommended.